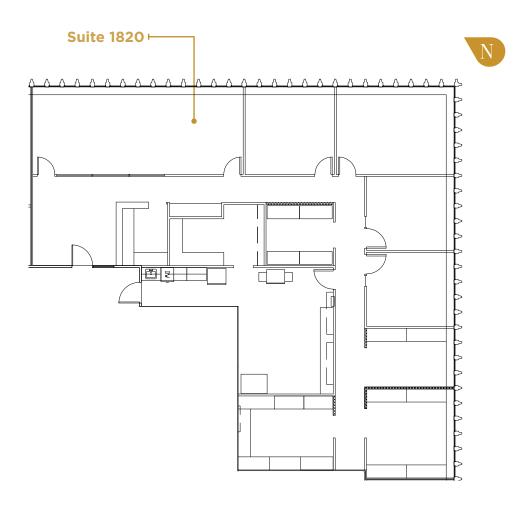

# SUITE 1820 3,718 RSF

- » Available now!
- » 4 private offices
- » 1 conference room
- » Kitchenette
- » Open work area

1200 Fifth Avenue Seattle, Washington 98101

David Greenwood (206) 838-7635 greenwood@broderickgroup.com