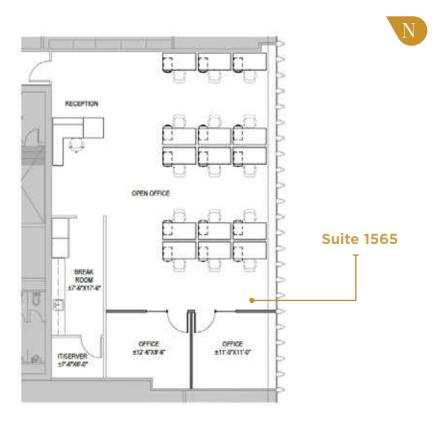

# SUITE 1565 2,069 RSF

- » Available now!
- » Spec Suite Available Q2 2025

1200 Fifth Avenue Seattle, Washington 98101

### mccartney@broderickgroup.com

David Greenwood (206) 838-7635 greenwood@broderickgroup.com

Broderick Group, Inc. 10500 NE 8th Street, Suite 900 Bellevue, WA 98004 main: (206) 838-5775

broderickgroup.com

The information contained herein has been given to us by the owner or sources which we deem reliable. We have no reason to doubt its accuracy, but we do not guarantee it. Prospective tenants should carefully verify all information contained herein.