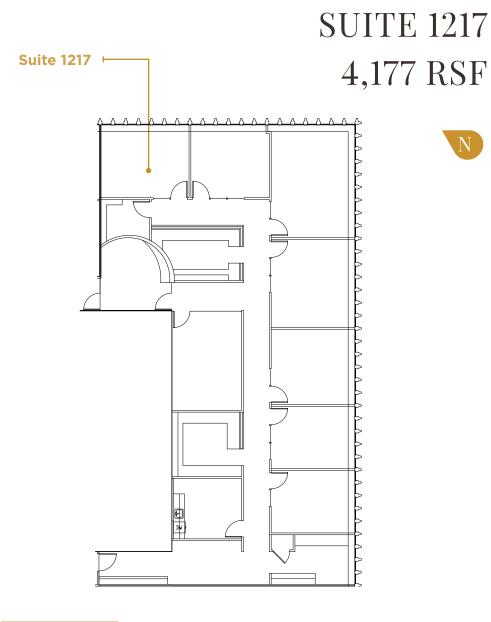

- » Available 1/1/2025
- » 6 private offices
- » 2 conference rooms
- » Reception area
- » Break area and kitchenette
- » Utility room

1200 Fifth Avenue Seattle, Washington 98101

### (206) 838-7633

mccartney@broderickgroup.com