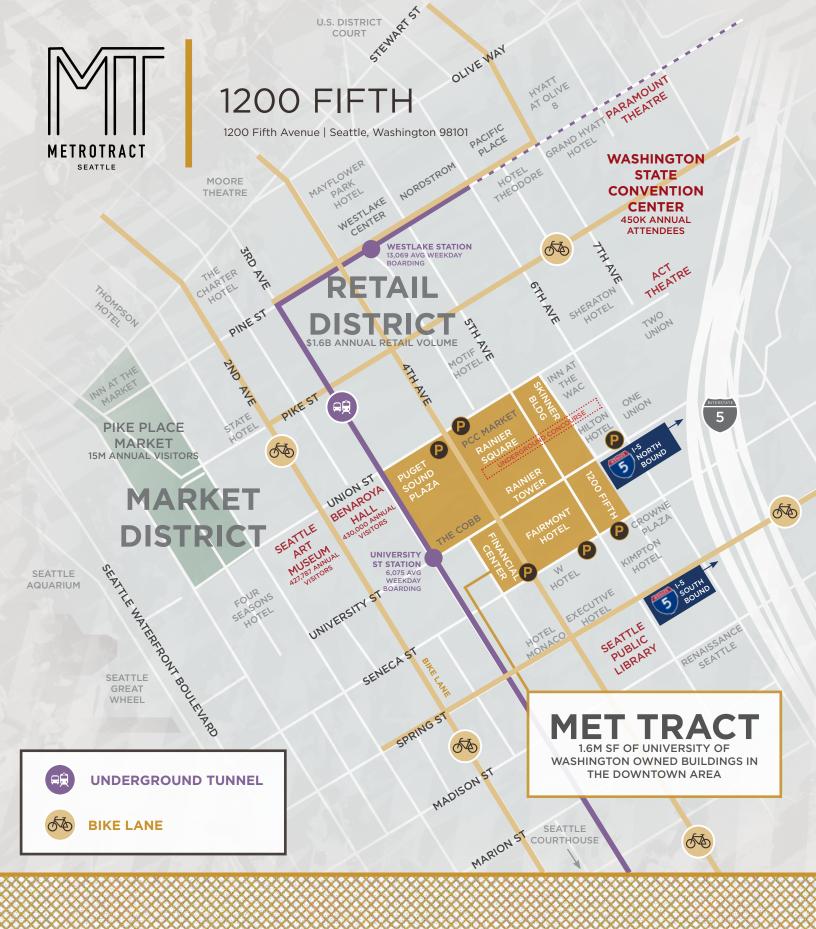

### Lifestyle

- Regal Cinemas
- 2. Westlake Park
- Home Street Bank
- 5th Avenue Theater
- U.S. Post Office
- Key Bank 6.
- Benaroya Hall
- 8 Seattle Art Museum
- Queen Bee Nail Spa 9.
- American West Bank 10.
- **UPS Store** 11.
- 12. Union Bank
- Seattle Infant **Development Center**
- Banner Bank
- Bank of America
- Seattle Public Library
- Samir's Salon 17.
- 18. Silicon Valley Bank
- Downtown Dentistry 19.
- 20. Capelli's Barbershop
- 21. Northwest Bank
- 22. YMCA - Facility / Child Care
- Equinox Gym
- Graham Rehabilitation and Wellness Center, Inc.
- PCC Market

### Restaurant / Bar

- Cheesecake Factory
- 2. SPIN Seattle
- 3 Ben Paris
- Hard Rock Café 4
- 5. Blarney Stone Pub
- 6. Japonessa
- Wild Ginger
- 8. Elephant & Castle
- 9. Ruth's Chris Steak House
- Cortina 10.
- Goldfinch Tavern
- Post Alley Pizza
- Purple Café & Wine Bar 13.
- Outlier
- 15. Lobby Court
- 16.
- 17. Charlotte Restaurant & Lounge
- 18. Schuckers
- 19. Capital Grille
- Fogo de Chao

#### Coffee House

- Starbucks
- 2. Fonte
- Pegasus Coffee Bar
- 4. Vovito
- 5. Retro Coffee
- Caffe Ladro
- Cafe Miglore

### Hotel

- Grand Hyatt Hotel
- Sheraton Hotel
- Hilton Seattle
- 4. Hotel Vintage Seattle
- 5. W Seattle
- 6. Hotel 1000
- Renaissance Seattle Hotel

### Deli / Grab & Go

- McDonald's
- 2. Pho 25
- 3. Chipotle
- 4 Gelatiamo
- Sushi Kudasai
- 6. Jimmy John's
- 7. Subway
- 8. **MOD** Pizza
- 9. Melange Market
- The Deli 10
- 11. Potbelly Sandwich Shop
- 12. Blue Water Taco Grill
- Homegrown Sustainable 13. Sandwich Shop
- **Evergreens Salad** 14.
- 15. Market Fresh
- PCC Market (NEW) 16
- Kudedon Noodles 17
- Mendocino Farms

#### Retail

2.

3 14

- Old Navy AT&T
- Nordstrom Rack 3.
- 4. ZARA
- 5. Target
- 6. Nordstrom
- 7. Ross Dress for Less
- 8. **Urban Outfitters**
- 9. Ben Bridge Jeweler
- Watson Kennedy Fine Home

1200 FIFTH

- Bartell Drugs

**Underground Tunnel** 

Bike Lane

1200 Fifth Avenue Seattle, Washington 98101