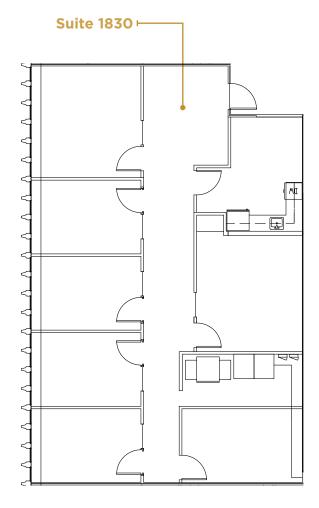

# SUITE 1830 2,107 RSF

- » Available now!
- » 6 private offices
- » 1 conference room
- » Kitchenette
- » Utility room

1200 Fifth Avenue Seattle, Washington 98101

David Greenwood (206) 838-7635 greenwood@broderickgroup.com