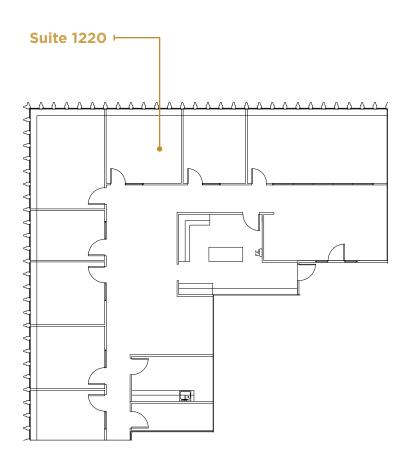

# SUITE 1220 3,644 RSF

- » Available now!
- » 6 private offices
- » 2 conference rooms
- » Reception area
- » Break area and kitchenette
- » Utility room

1200 Fifth Avenue Seattle, Washington 98101

#### Damon McCartney (206) 838-7633

(206) 838-7633 mccartney@broderickgroup.com

#### **David Greenwood**

(206) 838-7635 greenwood@broderickgroup.com

Broderick Group, Inc. 10500 NE 8th Street, Suite 900 Bellevue, WA 98004 main: (206) 838-5775

broderickgroup.com

The information contained herein has been given to us by the owner or sources which we deem reliable. We have no reason to doubt its accuracy, but we do not guarantee it. Prospective tenants should carefully verify all information contained herein.