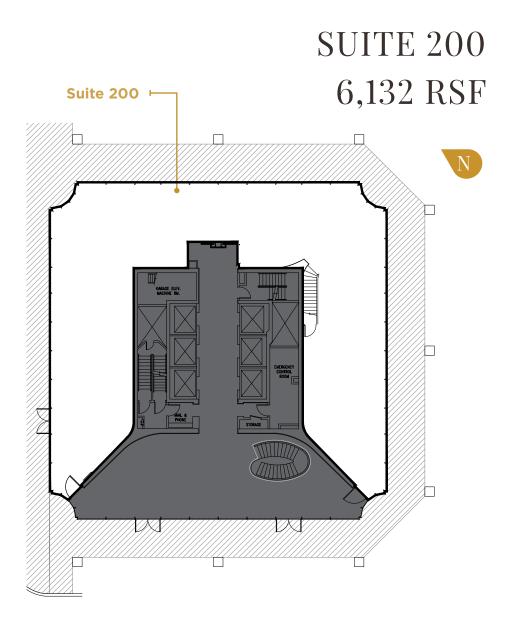

t. Prospective tenants should carefully verify all information contained herein.



# SUITE 1100 4,915 RSF



- » Available now!
- » New Spec Suite
- » Open work area
- » 1 conference room
- » 4 private offices
- » Break area and kitchenette
- » Reception area





1200 Fifth Avenue Seattle, Washington 98101



### (206) 838-7633

mccartney@broderickgroup.com

#### **David Greenwood**

(206) 838-7635 greenwood@broderickgroup.com



Broderick Group, Inc. 10500 NE 8th Street, Suite 900 Bellevue, WA 98004 main: (206) 838-5775

broderickgroup.com

The information contained herein has been given to us by the owner or sources which we deem reliable. We have no reason to doubt its accuracy, but we do not guarantee it. Prospective tenants should carefully verify all information contained herein.



- Available now!
- Cold shell condition





# METROTRACT

SEATTLE



Broderick Group, Inc. 10500 NE 8th Street, Suite 900 Bellevue, WA 98004 main: (206) 838-5775

broderickgroup.com

Damon McCartney

(206) 838-7633 mccartney@broderickgroup.com **David Greenwood** 

(206) 838-7635 greenwood@broderickgroup.com