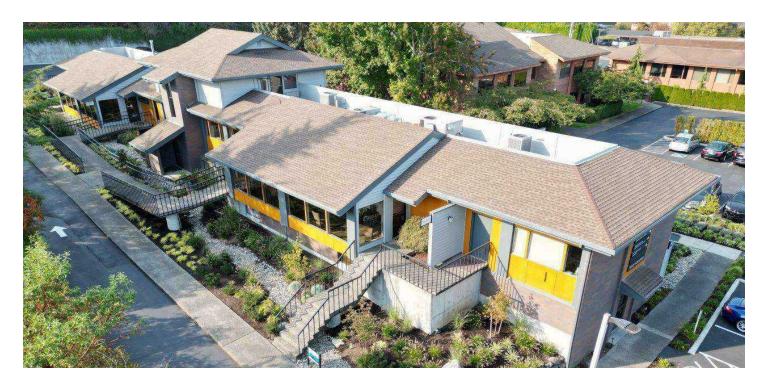

## UNION AVENUE MEDICAL - BUILDING C

2302 S Union Ave Tacoma, WA 98405

### PROPERTY OVERVIEW

The Union Avenue Medical Building "C" is nestled within a three-building Medical | Dental | Professional Office campus with generous shared parking. The building is currently professionally managed, featuring landscaped grounds and professional tenants. The building has easy access to I-5 and Highway 16, connecting Pierce and Kitsap Counties, Tacoma, JBLM and Puyallup.