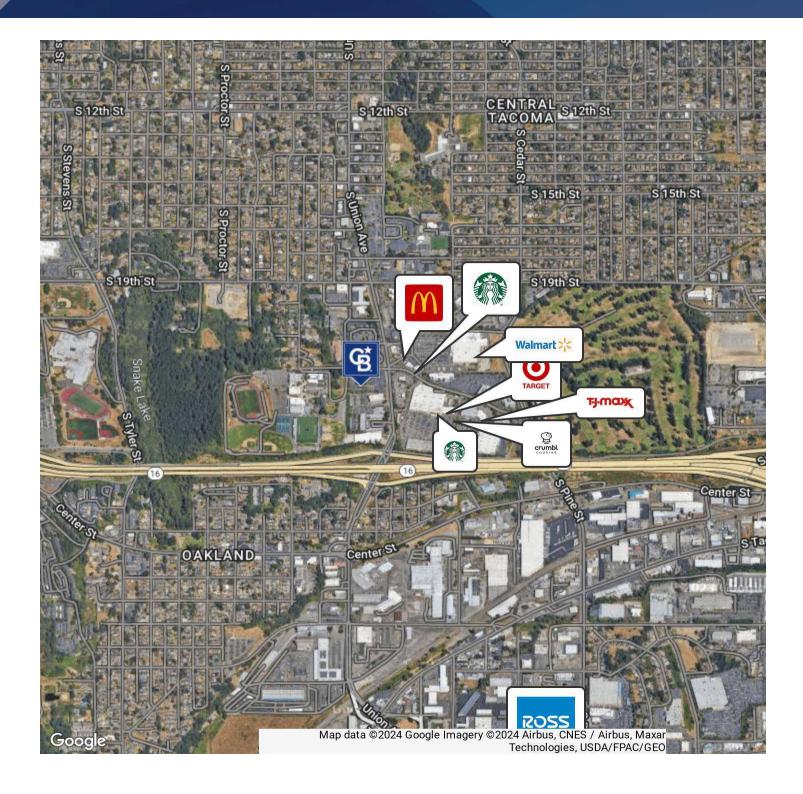

### PROPERTY OVERVIEW

The Union Avenue Medical Building "C" is nestled within a three-building Medical | Dental | Professional Office campus with generous shared parking. The building is currently professionally managed, featuring landscaped grounds and professional tenants. The building has easy access to I-5 and Highway 16, connecting Pierce and Kitsap Counties, Tacoma, JBLM and Puyallup.