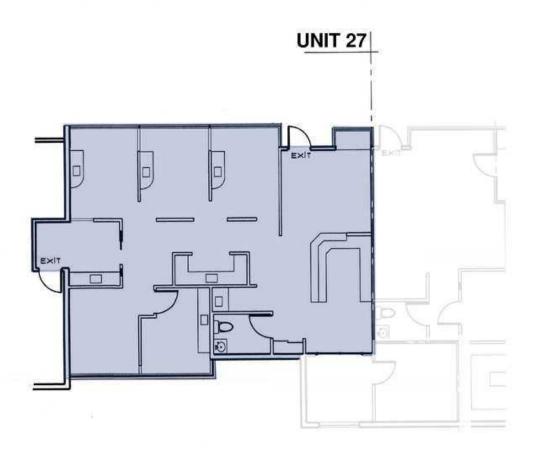

### **PROPERTY HIGHLIGHTS**

- Uses include Physicians, Dentistry, Medical Specialists, Behavioral Sciences
- · Common reverse pressure and air system onsite

| SPACES   | LEASE RATE    | SPACE SIZE |
|----------|---------------|------------|
| Suite 27 | \$22.00 SF/yr | 1,357 SF   |

## **AVAILABLE SPACES**

| SUITE    | TENANT    | SIZE (SF) | LEASE TYPE | LEASE RATE    |
|----------|-----------|-----------|------------|---------------|
| Suite 27 | Available | 1,357 SF  | NNN        | \$22.00 SF/yr |