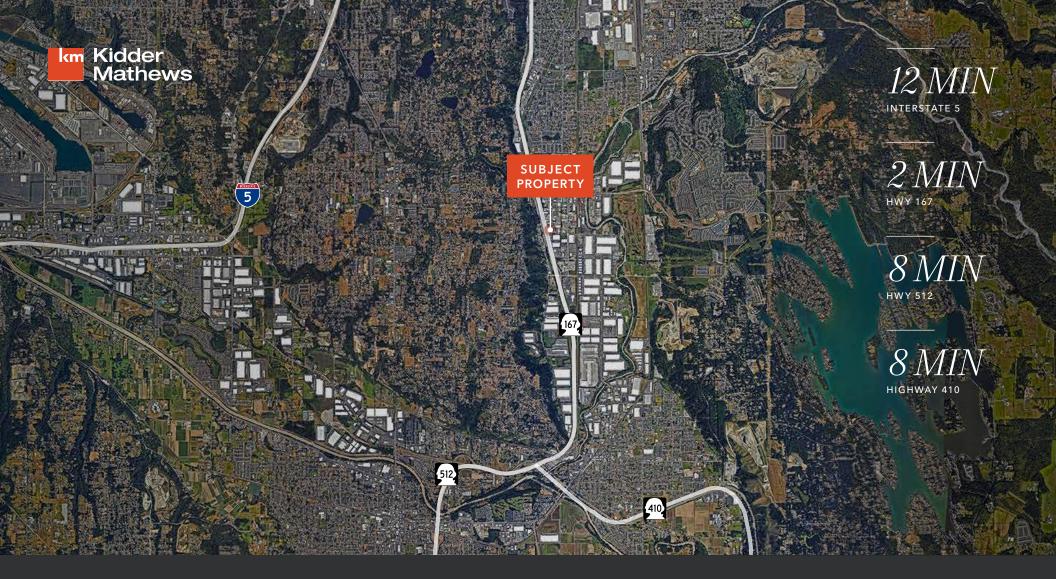

ightarrow zoning uses

\$4,500 20,171
MONTHLY, +NNN TOTAL LAND SF

AVAILABLE FOR LEASE KIDDER MATHEWS