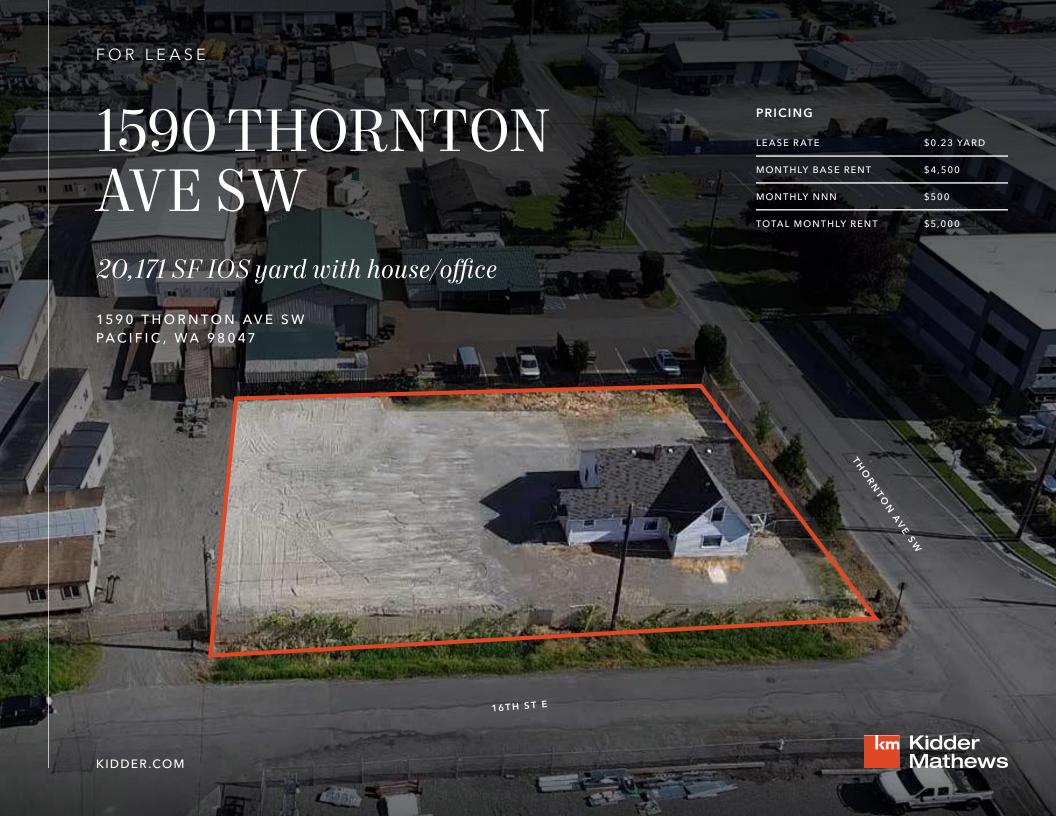

## Property Available Now

## **PROPERTY FEATURES**

| LAND AC                           | 0.46                                             |
|-----------------------------------|--------------------------------------------------|
| LAND SF                           | 20,171                                           |
| FENCING, LIGHTS,<br>SECURITY, ETC | Fenced, gated, and graveled yard                 |
| STRUCTURE                         | Can be demolished<br>to create more<br>yard area |
| ZONING                            | Industrial                                       |
| ZONING<br>MUNICIPALITY            | City of Pacific                                  |

ightarrow zoning uses

\$4,500 20,171
MONTHLY, +NNN TOTAL LAND SF

AVAILABLE FOR LEASE KIDDER MATHEWS