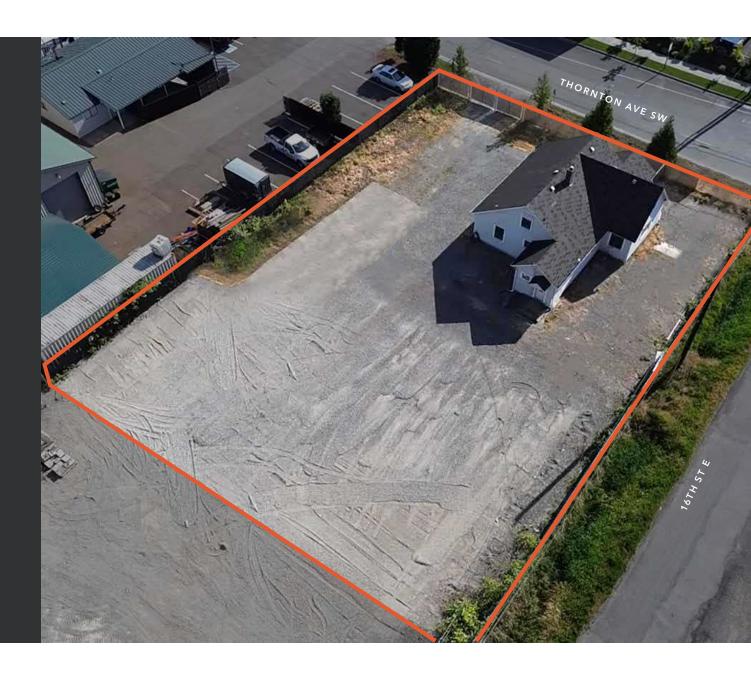

## Property Available Now

## **PROPERTY FEATURES**

| LAND AC                           | 0.46                                             |
|-----------------------------------|--------------------------------------------------|
| LAND SF                           | 20,171                                           |
| FENCING, LIGHTS,<br>SECURITY, ETC | Fenced, gated, and graveled yard                 |
| STRUCTURE                         | Can be demolished<br>to create more<br>yard area |
| ZONING                            | Industrial                                       |
| ZONING<br>MUNICIPALITY            | City of Pacific                                  |