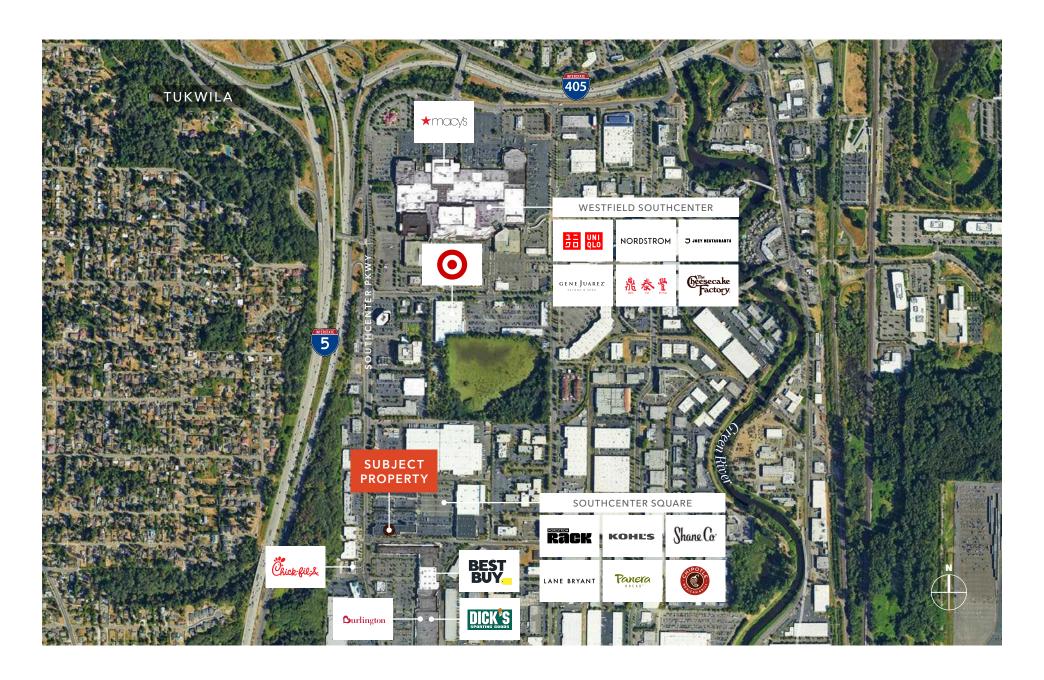

#### **HIGHLIGHTS**

A rare opportunity to join this 230,000 SF retail center in the heart of the submarket's retail district

Anchored by Nordstrom Rack / Kohl's with DSW Shoes, Shane Co., Pearl Vision, Chipotle, and more

Generous parking exclusively serving property

High visibility to Southcenter Pkwy with 21,700 cars per day

For sublease through 10/31/2027

Please do not disturb current tenant

5 MIN

10 MIN

DRIVE TO 1-405