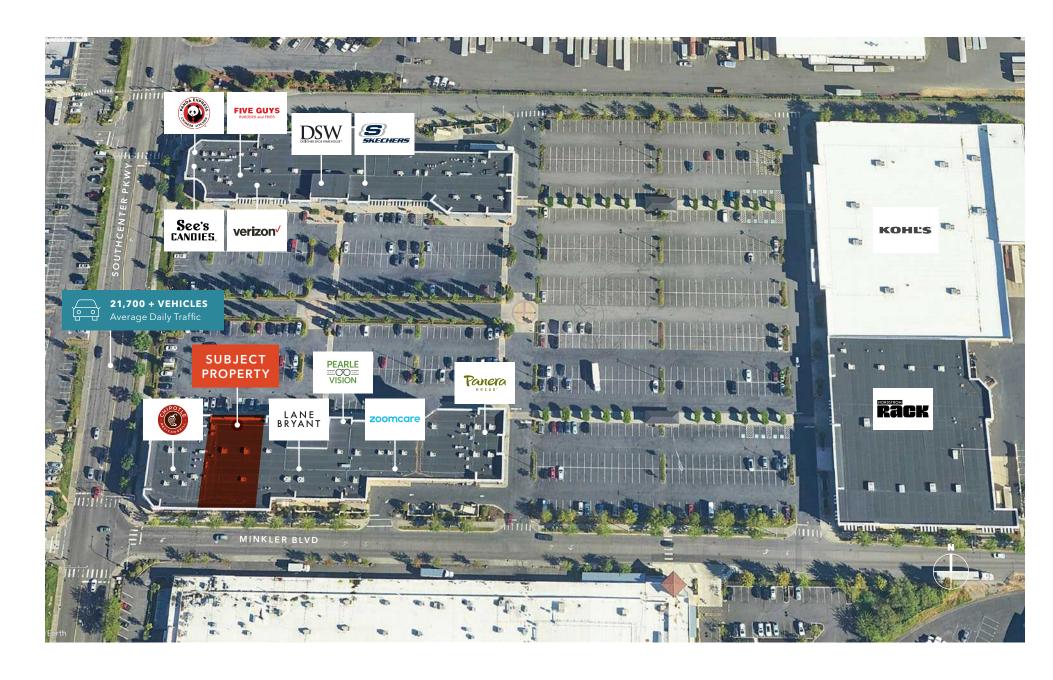

#### JOIN CURRENT TENANTS

## PRIME RETAIL SPACE

LOCATED IN SOUTHCENTER SQUARE

#### **HIGHLIGHTS**

A rare opportunity to join this 230,000 SF retail center in the heart of the submarket's retail district

Anchored by Nordstrom Rack / Kohl's with DSW Shoes, Shane Co., Pearl Vision, Chipotle, and more

Generous parking exclusively serving property

High visibility to Southcenter Pkwy with 21,700 cars per day

For sublease through 10/31/2027

Please do not disturb current tenant

5 MIN

10 MIN

DRIVE TO 1-405