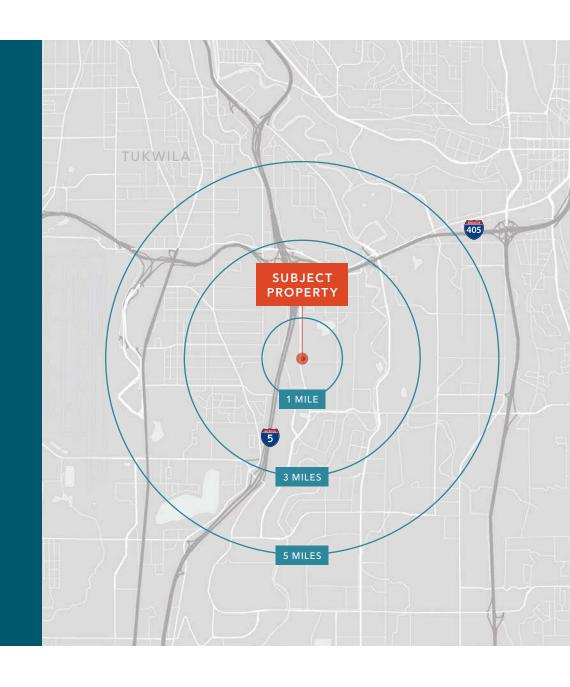

### DEMOGRAPHICS

### **POPULATION**

|                | 1 Mile | 3 Miles | 5 Miles |
|----------------|--------|---------|---------|
| 2010 CENSUS    | 4,621  | 61,339  | 253,111 |
| 2020 CENSUS    | 5,973  | 71,328  | 285,806 |
| 2024 ESTIMATED | 5,813  | 71,886  | 281,368 |
| 2029 PROJECTED | 5,735  | 72,838  | 281,437 |

#### **MEDIAN AGE & GENDER**

|            | 1 Mile | 3 Miles | 5 Miles |
|------------|--------|---------|---------|
| MEDIAN AGE | 37.3   | 35.5    | 36.9    |
| % FEMALE   | 47.5%  | 48.0%   | 48.9%   |
| % MALE     | 36.7%  | 35.4%   | 36.4%   |

### **HOUSEHOLD INCOME**

|                        | 1 Mile    | 3 Miles   | 5 Miles   |
|------------------------|-----------|-----------|-----------|
| 2024 MEDIAN            | \$110,755 | \$93,537  | \$99,605  |
| 2029 MEDIAN PROJECTED  | \$115,084 | \$96,201  | \$102,812 |
| 2024 AVERAGE           | \$136,423 | \$115,090 | \$146,203 |
| 2029 AVERAGE PROJECTED | \$142,579 | \$120,332 | \$135,695 |