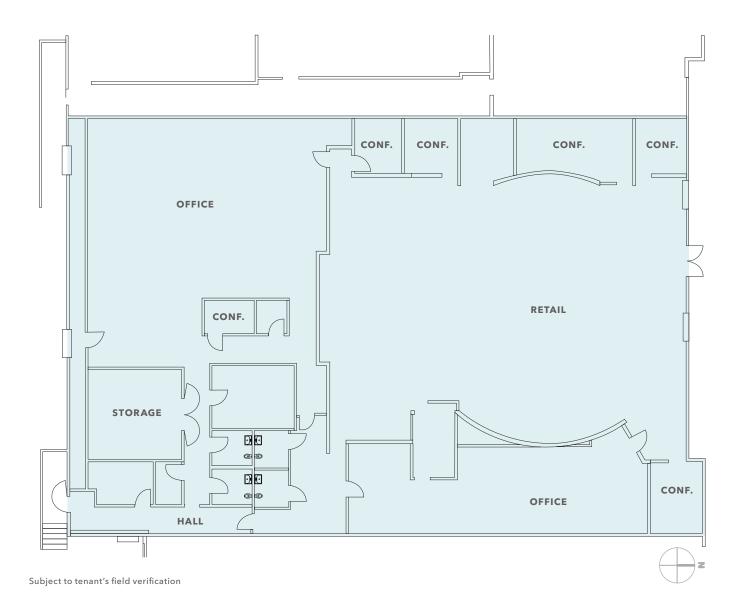

# AAA SOUTHCENTER SQUARE RETAIL

9,372 SF Retail for Sublease in Tukwila

#### JOIN CURRENT TENANTS



## PRIME RETAIL SPACE

LOCATED IN SOUTHCENTER SQUARE



#### **HIGHLIGHTS**

A rare opportunity to join this 230,000 SF retail center in the heart of the submarket's retail district

Anchored by Nordstrom Rack / Kohl's with DSW Shoes, Shane Co., Pearl Vision, Chipotle, and more

Generous parking exclusively serving property

High visibility to Southcenter Pkwy with 21,700 cars per day

For sublease through 10/31/2027

Please do not disturb current tenant

5 MIN

10 MIN

DRIVE TO 1-405

### FLOOR PLAN



9,372 SF

AVAILABLE

CALL FOR LEASE RATE





### DEMOGRAPHICS

### **POPULATION**

|                | 1 Mile | 3 Miles | 5 Miles |
|----------------|--------|---------|---------|
| 2010 CENSUS    | 4,621  | 61,339  | 253,111 |
| 2020 CENSUS    | 5,973  | 71,328  | 285,806 |
| 2024 ESTIMATED | 5,813  | 71,886  | 281,368 |
| 2029 PROJECTED | 5,735  | 72,838  | 281,437 |

#### **MEDIAN AGE & GENDER**

|            | 1 Mile | 3 Miles | 5 Miles |
|------------|--------|---------|---------|
| MEDIAN AGE | 37.3   | 35.5    | 36.9    |
| % FEMALE   | 47.5%  | 48.0%   | 48.9%   |
| % MALE     | 36.7%  | 35.4%   | 36.4%   |

### **HOUSEHOLD INCOME**

|                        | 1 Mile    | 3 Miles   | 5 Miles   |
|------------------------|-----------|-----------|-----------|
| 2024 MEDIAN