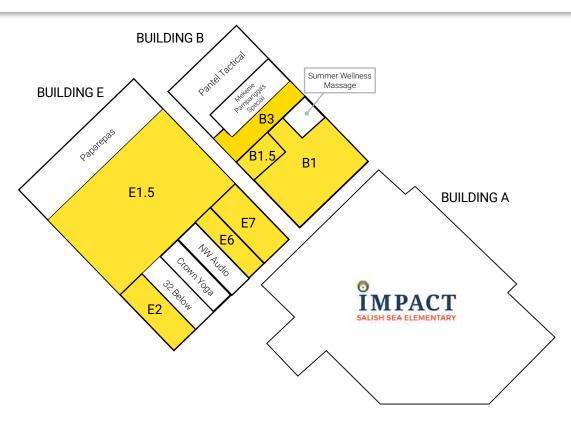

### Cascade Village 17060 116th Avenue SE, Renton, WA 98058

| Suite | SF     |
|-------|--------|
| B1    | 7,024  |
| B1.5  | 1,623  |
| В3    | 3,858  |
| В6    | 1,819  |
| G-B/C | 4,553  |
| E1.5  | 21,332 |
| E2    | 2,434  |
| E6    | 1,161  |
| E7    | 2,029  |
| F12   | 1,800  |

CAN BE COMBINED

Cascade Village 17060 116th Avenue SE, Renton, WA 98058