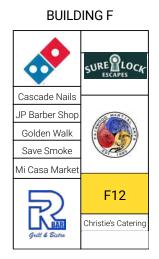

### FOR LEASE: CASCADE VILLAGE

is comprised of five separate buildings with a total of over 148,330 net square feet of leasable area. A great tenant mix including retail, office, and entertainment lead to excellent synergy in this busy center. Tenants in the buildings include: Impact Public Schools, Dominos, United Postal Service, Defensive Driving School, R Bar, Water Babies, TKB Barber, and Many More!

### Cascade Village 17060 116th Avenue SE, Renton, WA 98058

| Suite | SF     |
|-------|--------|
| B1    | 7,024  |
| B1.5  | 1,623  |
| В3    | 3,858  |
| В6    | 1,819  |
| G-B/C | 4,553  |
| E1.5  | 21,332 |
| E2    | 2,434  |
| E6    | 1,161  |
| E7    | 2,029  |
| F12   | 1,800  |