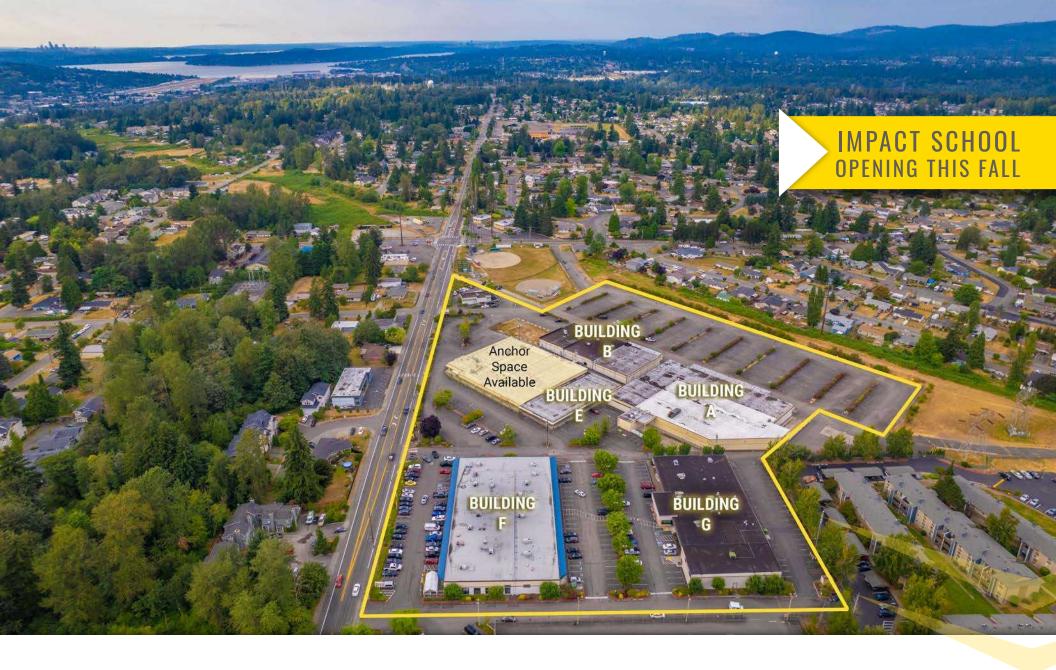

### FOR LEASE: CASCADE VILLAGE

is comprised of five separate buildings with a total of over 148,330 net square feet of leasable area. A great tenant mix including retail, office, and entertainment lead to excellent synergy in this busy center. Tenants in the buildings include: Impact Public Schools, Dominos, United Postal Service, Defensive Driving School, R Bar, Water Babies, TKB Barber, and Many More!

- Building B: 1,735 SF
- Anchor Space Bldg. E: 21,801 27,400 SF, Call for Details
- Bldg. E: 1,144 3,189, Several SF Combination Options to Best Fit Your Tenant's Needs
- Building F:
  - Inline: 1,800 SF
- Inline Building G: 1,185 2,370 SF
- NNN: \$9.03 (Estimate 2025)
- Easily Accessible
- Pylon Signage Available
- Ample Free Parking
- Traffic Counts: 116th Avenue SE | 13,086 ADT