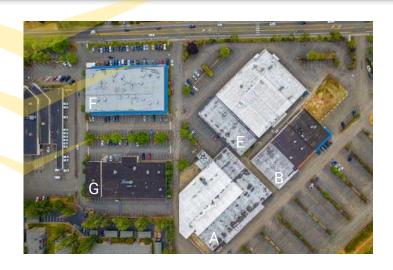

### FOR LEASE: CASCADE VILLAGE

is comprised of five separate buildings with a total of over 148,330 net square feet of leasable area. A great tenant mix including retail, office, and entertainment lead to excellent synergy in this busy center. Tenants in the buildings include: Impact Public Schools, Dominos, United Postal Service, Defensive Driving School, R Bar, Water Babies, TKB Barber, and Many More!

### Cascade Village 17060 116th Avenue SE, Renton, WA 98058

| Suite | SF     |
|-------|--------|
| B1    | 7,024  |
| B1.5  | 1,623  |
| В3    | 3,858  |
| В6    | 1,819  |
| G-B/C | 4,553  |
| E1.5  | 21,332 |
| E2    | 2,434  |
| E6    | 1,161  |
| E7    | 2,029  |
| F12   | 1,800  |

CAN BE COMBINED

Cascade Village 17060 116th Avenue SE, Renton, WA 98058