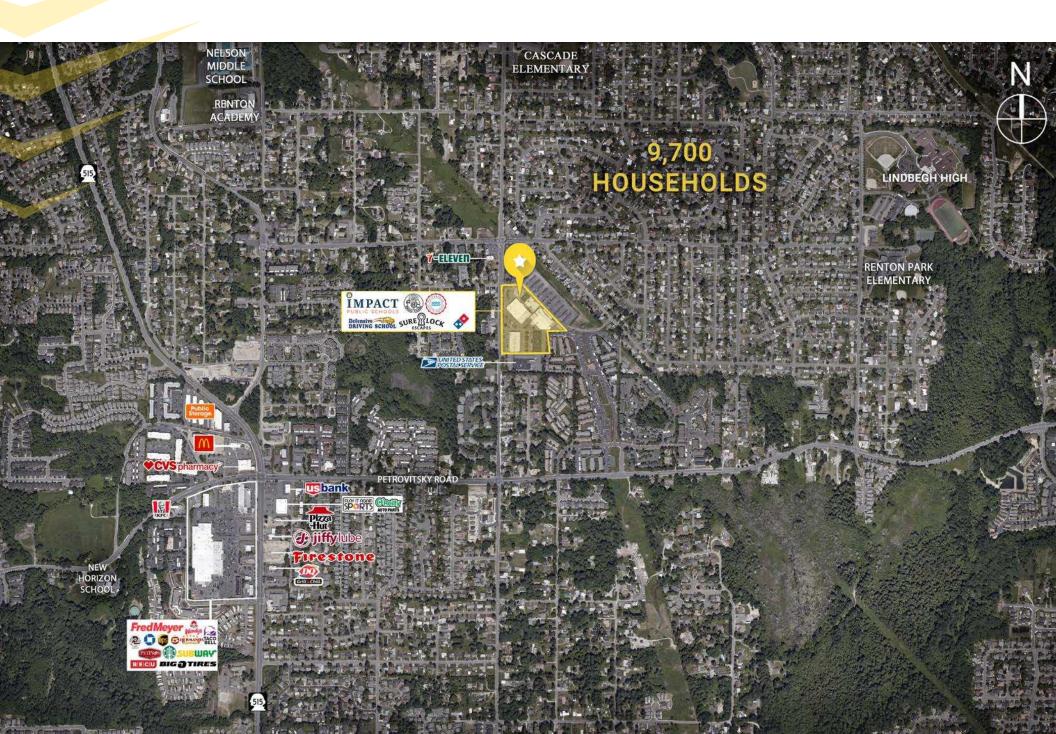

SE 168th Street | 6,585 ADT

**5 Mile Radius** 

247,421

141,476

91,440

TOTAL NON-RETAIL ANNUAL CONSUMER EXPENDITURE

\$3.6B

\$108,841