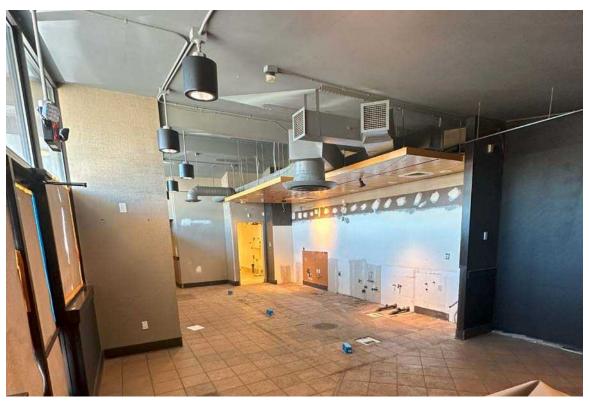

GROCERY ANCHORED 2ND GENERATION RESTAURANT

**3514 SOUTH 56TH STREET** formerly a Starbucks location, is prominently positioned on the corner of South Tacoma Way and 56th. This property features exceptional visibility, providing great exposure to passing traffic. It features ample parking and convenient access points.

## **AVAILABLE**

1,200 SF \$32.00 PSF PLUS NNN

- **Ample Parking:** The property offers plenty of parking space, which is a significant advantage for businesses that expect a steady flow of customers.
- Heavy Traffic Area: Situated in a busy area, the location benefits from a high volume of passersby, which leads to more potential customers and higher sales volume.
- Established Commercial Area: Being in an established commercial district, the property is surrounded by other businesses, which creates opportunities for a steady flow of customers who visit the area for various needs and creates daily foot traffic. Nearby tenants: Grocery Outlet, AutoZone, and Cricket.