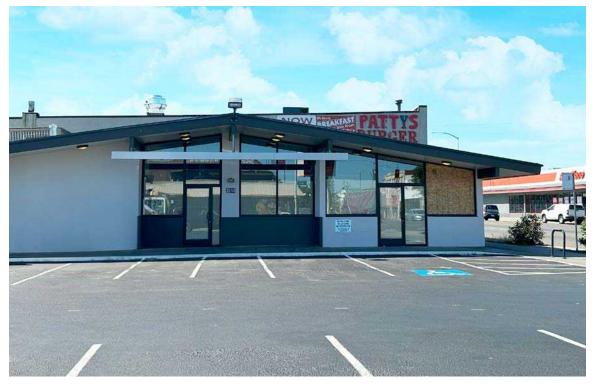

GROCERY ANCHORED 2ND GENERATION RESTAURANT

**3514 SOUTH 56TH STREET** formerly a Starbucks location, is prominently positioned on the corner of South Tacoma Way and 56th. This property features exceptional visibility, providing great exposure to passing traffic. It features ample parking and convenient access points.

## **AVAILABLE**

1,200 SF \$32.00 PSF PLUS NNN

- **Ample Parking:** The property offers plenty of parking space, which is a significant advantage for businesses that expect a steady flow of customers.
- Heavy Traffic Area: Situated in a busy area, the location benefits from a high volume of passersby, which leads to more potential customers and higher sales volume.
- Established Commercial Area: Being in an established commercial district, the property is surrounded by other businesses, which creates opportunities for a steady flow of customers who visit the area for various needs and creates daily foot traffic. Nearby tenants: Grocery Outlet, AutoZone, and Cricket.