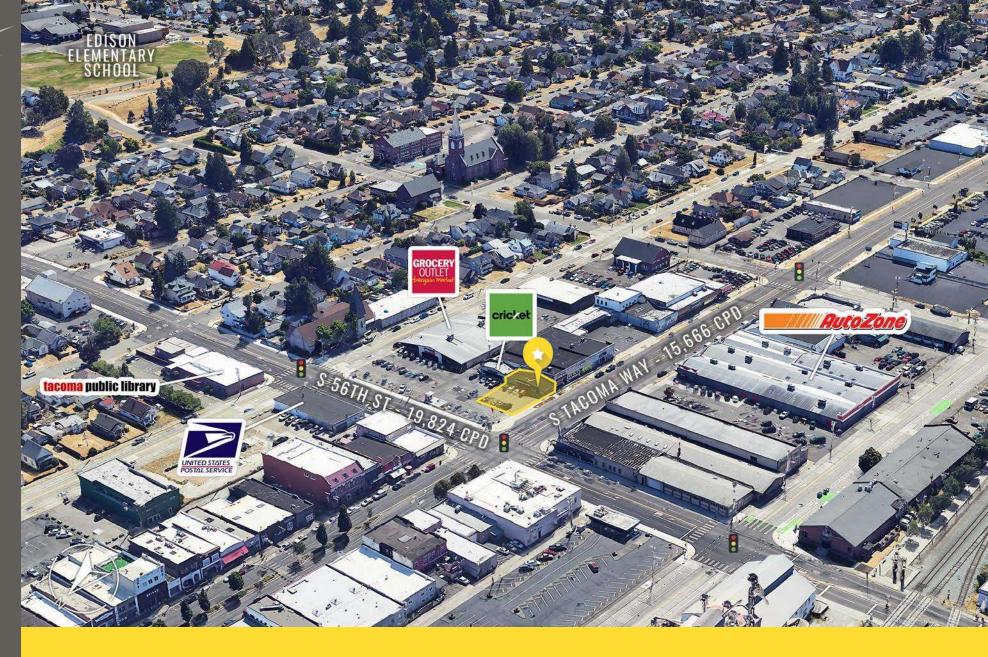

GROCERY ANCHORED 2ND GENERATION RESTAURANT

**3514 SOUTH 56TH STREET** formerly a Starbucks location, is prominently positioned on the corner of South Tacoma Way and 56th. This property features exceptional visibility, providing great exposure to passing traffic. It features ample parking and convenient access points.

## **AVAILABLE**

1,200 SF \$32.00 PSF PLUS NNN

- **Ample Parking:** The property offers plenty of parking space, which is a significant advantage for businesses that expect a steady flow of customers.
- Heavy Traffic Area: Situated in a busy area, the location benefits from a high volume of passersby, which leads to more potential customers and higher sales volume.
- Established Commercial Area: Being in an established commercial district, the property is surrounded by other businesses, which creates opportunities for a steady flow of customers who visit the area for various needs and creates daily foot traffic. Nearby tenants: Grocery Outlet, AutoZone, and Cricket.

Located moments from Interstate 5

15,666 CPD South Tacoma Way

19,824 CPD South 56th Street