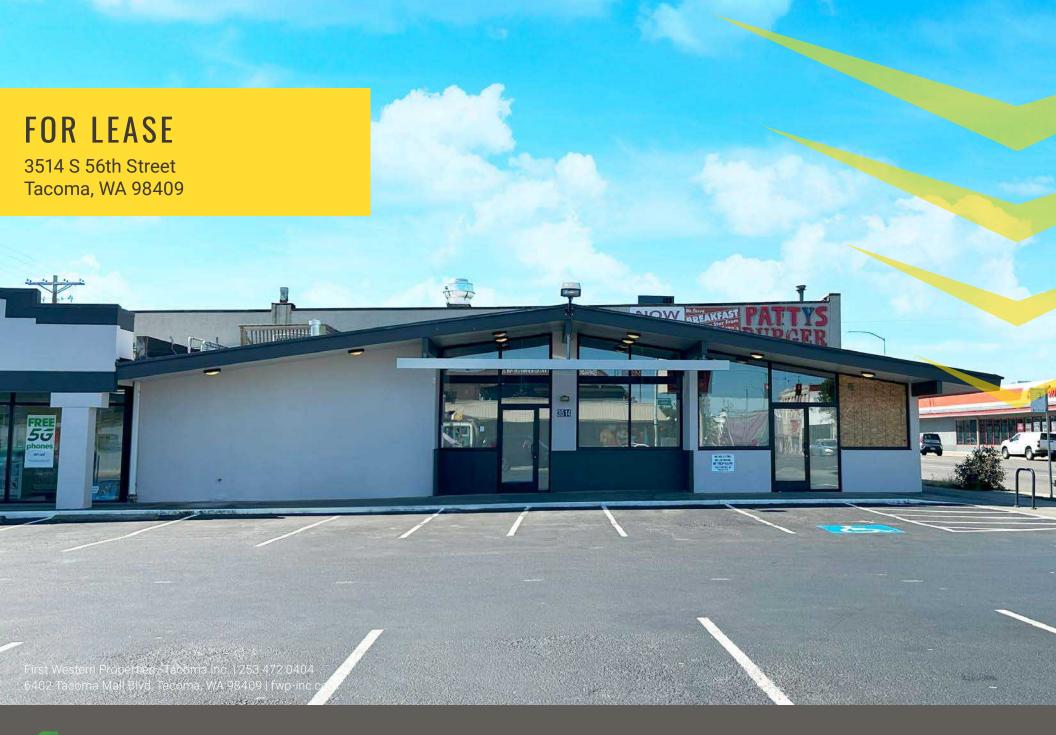

GROCERY ANCHORED 2ND GENERATION RESTAURANT

**3514 SOUTH 56TH STREET** formerly a Starbucks location, is prominently positioned on the corner of South Tacoma Way and 56th. This property features exceptional visibility, providing great exposure to passing traffic. It features ample parking and convenient access points.

## **AVAILABLE**

1,200 SF \$32.00 PSF PLUS NNN

- **Ample Parking:** The property offers plenty of parking space, which is a significant advantage for businesses that expect a steady flow of customers.
- Heavy Traffic Area: Situated in a busy area, the location benefits from a high volume of passersby, which leads to more potential customers and higher sales volume.
- Established Commercial Area: Being in an established commercial district, the property is surrounded by other businesses, which creates opportunities for a steady flow of customers who visit the area for various needs and creates daily foot traffic. Nearby tenants: Grocery Outlet, AutoZone, and Cricket.