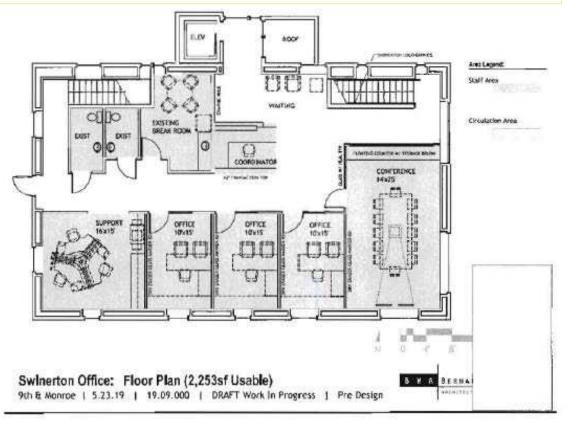

# FLOOR PLAN & PARCEL

#### SECOND FLOOR AVAILABLITY

Suite A7 ±2,362 RSF \$22.50 PSF, Modified Gross AVAILABLE NOW

\*Floor plan not to scale - for illustration purposes only

### PROPERTY DETAILS

- Conference room, reception, break room, 2 private offices
   & open area
- Great South Hill neighborhood
- Located in the same retail location as Huckleberry's and Ace Hardware
- Easy access to Downtown Spokane and I-90
- Reserved parking available