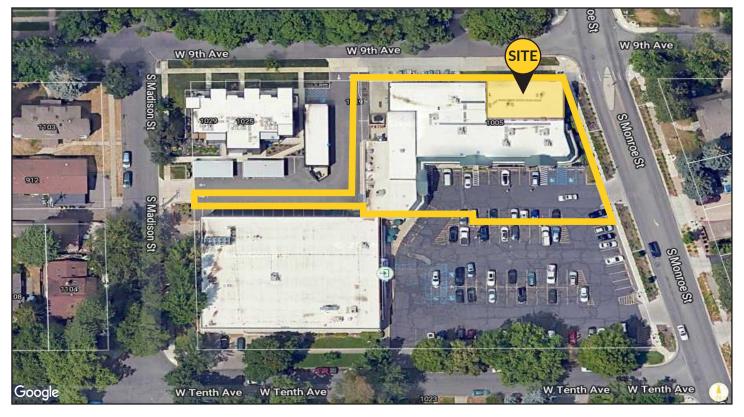

# FLOOR PLAN & PARCEL

### PROPERTY DETAILS

- Conference room, reception, break room, 2 private offices
   & open area
- Great South Hill neighborhood
- Located in the same retail location as Huckleberry's and Ace Hardware
- Easy access to Downtown Spokane and I-90
- Reserved parking available