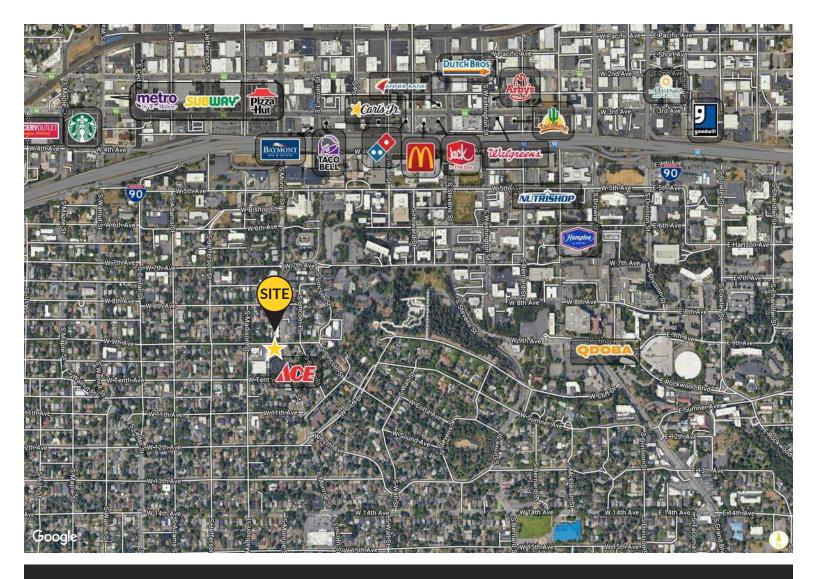

### PROPERTY DETAILS

- Conference room, reception, break room, 2 private offices
   & open area
- Great South Hill neighborhood
- Located in the same retail location as Huckleberry's and Ace Hardware
- Easy access to Downtown Spokane and I-90
- Reserved parking available