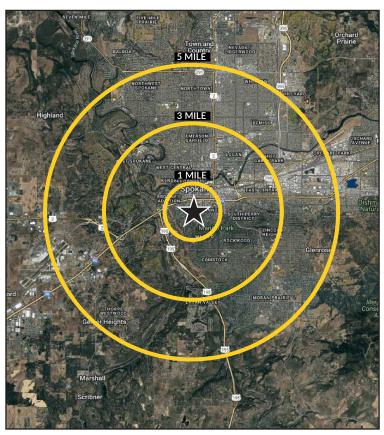

## **LOCATION & DEMOGRAPHICS**

|                   | 1MI      | 3MI      | 5MI       |
|-------------------|----------|----------|-----------|
| POPULATION '24    | 18,278   | 96,600   | 212,829   |
| PROJ POP '29      | 18,872   | 97,874   | 214,224   |
| AVERAGE HHI '24   | \$82,526 | \$94,651 | \$100,690 |
| MEDIAN HHI '24    | \$57,631 | \$67,028 | \$73,556  |
| MEDIAN AGE        | 38.7     | 36.8     | 36.8      |
| DAYTIME DEMOS '24 | 37,619   | 101,455  | 174,698   |
|                   |          |          |           |