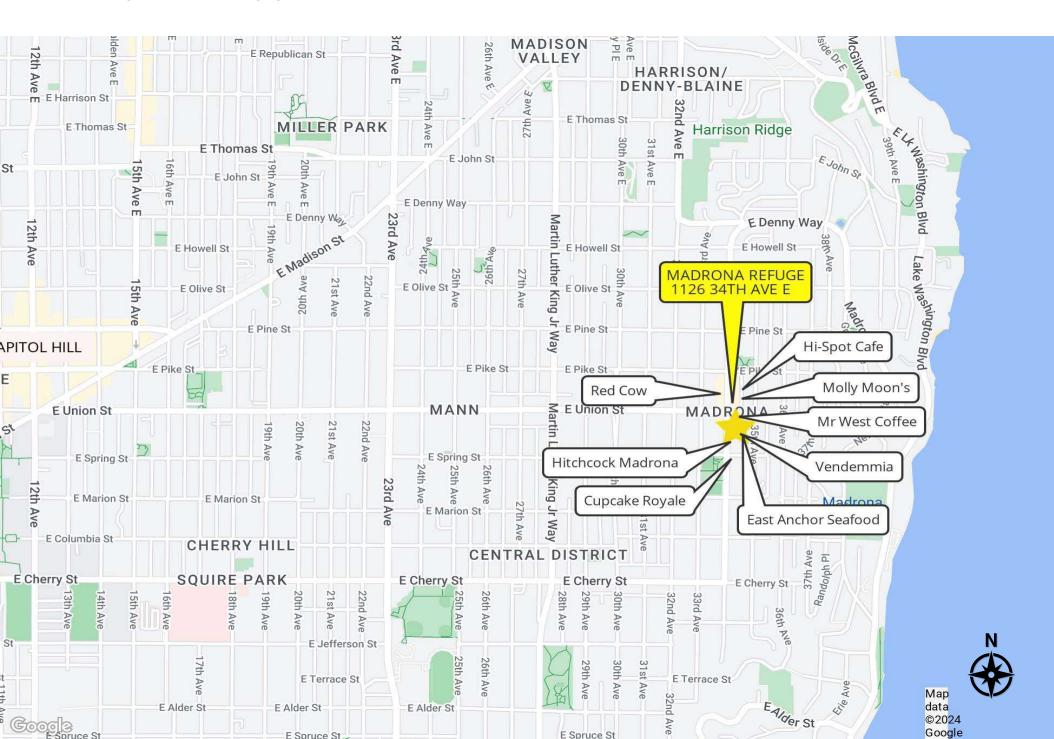

#### **OVERVIEW**

The Madrona Refuge is a mixed-use office building located in the heart of Madrona's lively business district. Choose your office Refuge from a variety of small and large private office spaces designed for technology, wellness practitioners, dreamers, software developers, lawyers, artists, beauty professionals and more! Located on the shores of Lake Washington, and named one of Seattle's Best Neighborhoods by Seattle Magazine, Madrona is an urban sweet spot for dining, drinking and shopping. Easily accessible by foot, bike, bus and car, this quaint and charming neighborhood is only 10 minutes from downtown Seattle and Capitol Hill. Neighborhood businesses include the Hi-Spot Cafe, Cupcake Royale, Molly Moon's, Hitchcock, Bottlehouse, Glassy Baby headquarters, and Ethan Stowell's Red Cow. Vendemmia and East Anchor Seafoods are the ground floor tenants.