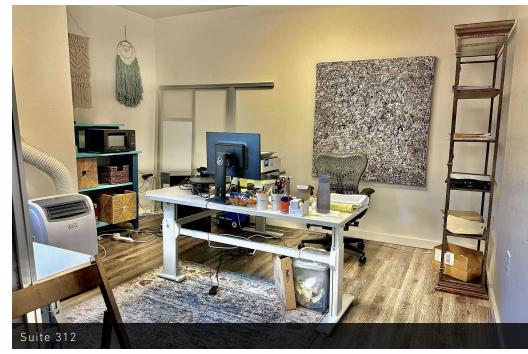

#### AVAILABLE SPACES

| SUITE     | SIZE (SF) | LEASE TYPE     | LEASE RATE      | DESCRIPTION                                                                    |
|-----------|-----------|----------------|-----------------|--------------------------------------------------------------------------------|
| Suite 312 | 208 SF    | Modified Gross | \$875 per month | Available November 1, 2024. Small third floor, north-facing private office.    |
| Suite 313 | 225 SF    | Modified Gross | \$795 per month | Available now. Small third floor office space. Newer LVT flooring. No windows. |