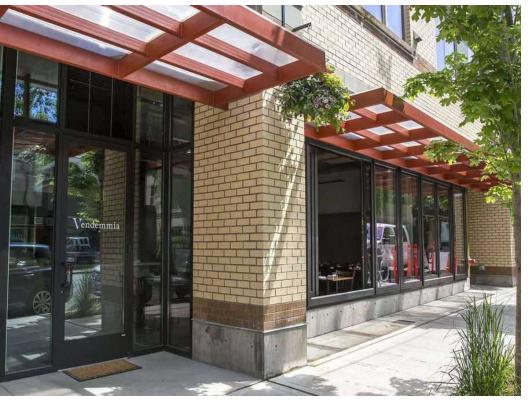

#### **OVERVIEW**

The Madrona Refuge is a mixed-use office building located in the heart of Madrona's lively business district. Choose your office Refuge from a variety of small and large private office spaces designed for technology, wellness practitioners, dreamers, software developers, lawyers, artists, beauty professionals and more! Located on the shores of Lake Washington, and named one of Seattle's Best Neighborhoods by Seattle Magazine, Madrona is an urban sweet spot for dining, drinking and shopping. Easily accessible by foot, bike, bus and car, this quaint and charming neighborhood is only 10 minutes from downtown Seattle and Capitol Hill. Neighborhood businesses include the Hi-Spot Cafe, Cupcake Royale, Molly Moon's, Hitchcock, Bottlehouse, Glassy Baby headquarters, and Ethan Stowell's Red Cow. Vendemmia and East Anchor Seafoods are the ground floor tenants.