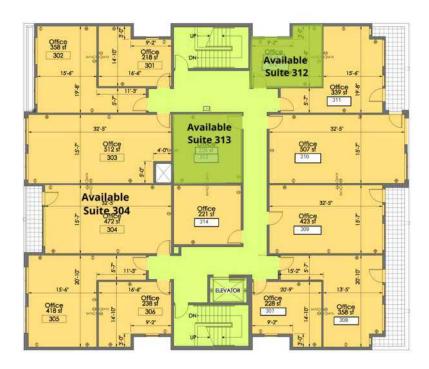

#### AVAILABLE SPACES

| SUITE     | SIZE (SF) | LEASE TYPE     | LEASE RATE      | DESCRIPTION                                                                    |
|-----------|-----------|----------------|-----------------|--------------------------------------------------------------------------------|
| Suite 312 | 208 SF    | Modified Gross | \$875 per month | Available November 1, 2024. Small third floor, north-facing private office.    |
| Suite 313 | 225 SF    | Modified Gross | \$795 per month | Available now. Small third floor office space. Newer LVT flooring. No windows. |