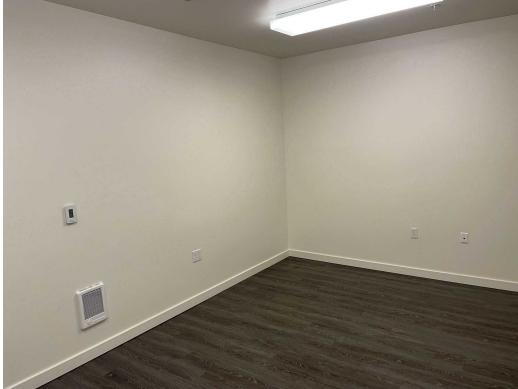

#### AVAILABLE SPACES

| SUITE     | SIZE (SF) | LEASE TYPE     | LEASE RATE      | DESCRIPTION                                                                    |
|-----------|-----------|----------------|-----------------|--------------------------------------------------------------------------------|
| Suite 312 | 208 SF    | Modified Gross | \$875 per month | Available November 1, 2024. Small third floor, north-facing private office.    |
| Suite 313 | 225 SF    | Modified Gross | \$795 per month | Available now. Small third floor office space. Newer LVT flooring. No windows. |