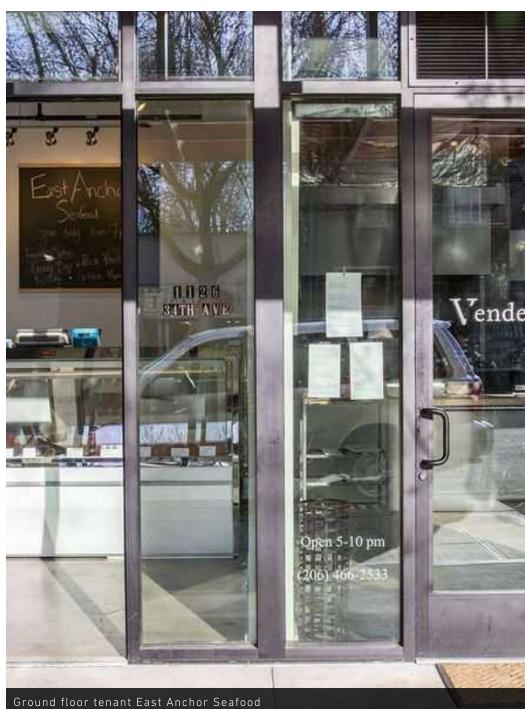

#### **OVERVIEW**

The Madrona Refuge is a mixed-use office building located in the heart of Madrona's lively business district. Choose your office Refuge from a variety of small and large private office spaces designed for technology, wellness practitioners, dreamers, software developers, lawyers, artists, beauty professionals and more! Located on the shores of Lake Washington, and named one of Seattle's Best Neighborhoods by Seattle Magazine, Madrona is an urban sweet spot for dining, drinking and shopping. Easily accessible by foot, bike, bus and car, this quaint and charming neighborhood is only 10 minutes from downtown Seattle and Capitol Hill. Neighborhood businesses include the Hi-Spot Cafe, Cupcake Royale, Molly Moon's, Hitchcock, Bottlehouse, Glassy Baby headquarters, and Ethan Stowell's Red Cow. Vendemmia and East Anchor Seafoods are the ground floor tenants.