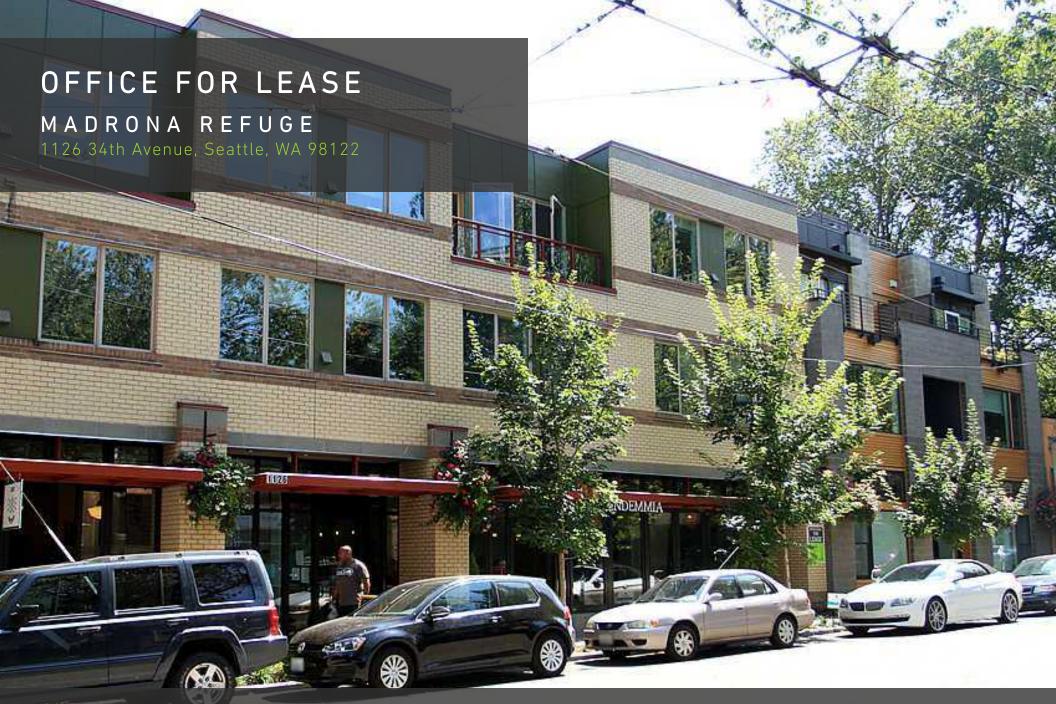

#### **OVERVIEW**

The Madrona Refuge is a mixed-use office building located in the heart of Madrona's lively business district. Choose your office Refuge from a variety of small and large private office spaces designed for technology, wellness practitioners, dreamers, software developers, lawyers, artists, beauty professionals and more! Located on the shores of Lake Washington, and named one of Seattle's Best Neighborhoods by Seattle Magazine, Madrona is an urban sweet spot for dining, drinking and shopping. Easily accessible by foot, bike, bus and car, this quaint and charming neighborhood is only 10 minutes from downtown Seattle and Capitol Hill. Neighborhood businesses include the Hi-Spot Cafe, Cupcake Royale, Molly Moon's, Hitchcock, Bottlehouse, Glassy Baby headquarters, and Ethan Stowell's Red Cow. Vendemmia and East Anchor Seafoods are the ground floor tenants.