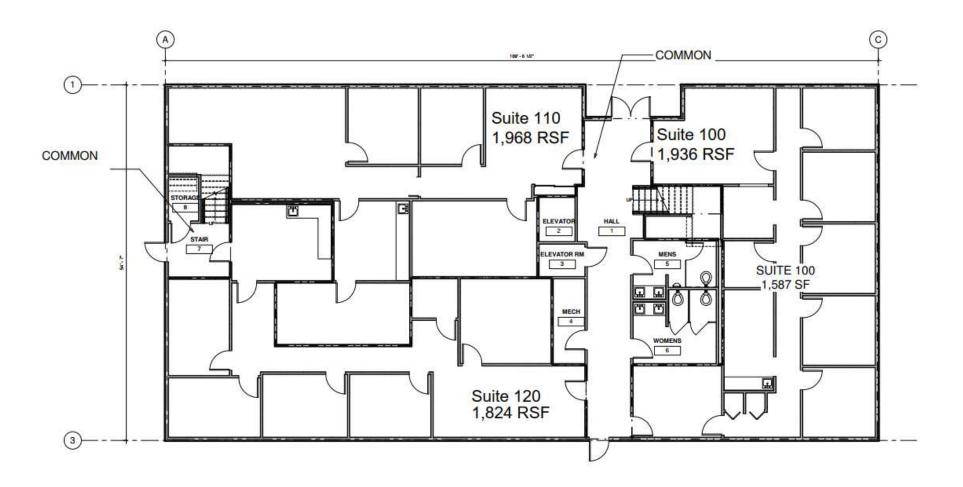

## Suite 100 +/- 1,936 RSF

- 5 Private Offices
- Conference Room
- Reception Area
- Copy Room
- Storage Room
- Kitchenette

### Suite 110+/- 1,968 RSF

- 2 Private Offices
- Conference Room
- Open work area
- Reception Area
- Kitchenette
- Storage Room

Suite 120 +/- 1,824 RSF

- 4 Private Offices
- Conference Room
- Open work area
- Reception Area
- Kitchenette