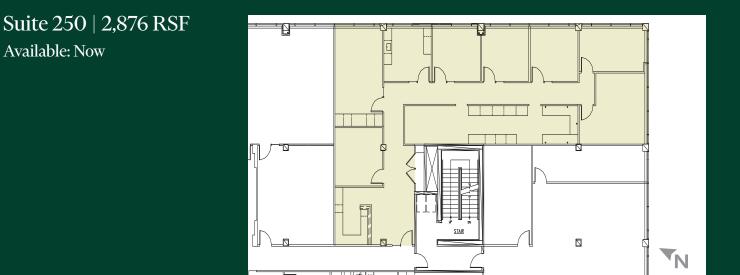

#### AVAILABLE SPACE

- + Suite 250: 2,876 RSF New Lower Rent \$29.50/SF, NNN
- + Parking ratio: 3.5 / 1,000 RSF – 100% of the parking is covered
- + Highly visible location just off SR-520
- + Immediate freeway access to Seattle and the Eastside via I-405 and SR-520
- + Close to numerous restaurants, hotels and other services
- + 4 New Electric Vehicle (EV) charging stations