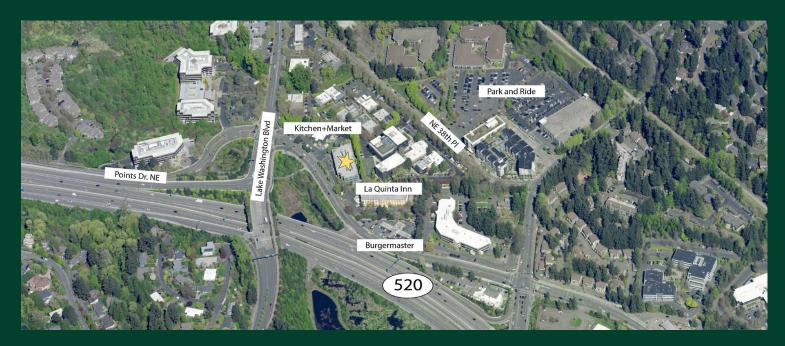

#### AVAILABLE SPACE

- + Suite 250: 2,876 RSF New Lower Rent \$29.50/SF, NNN
- + Parking ratio: 3.5 / 1,000 RSF – 100% of the parking is covered
- + Highly visible location just off SR-520
- + Immediate freeway access to Seattle and the Eastside via I-405 and SR-520
- + Close to numerous restaurants, hotels and other services
- + 4 New Electric Vehicle (EV) charging stations