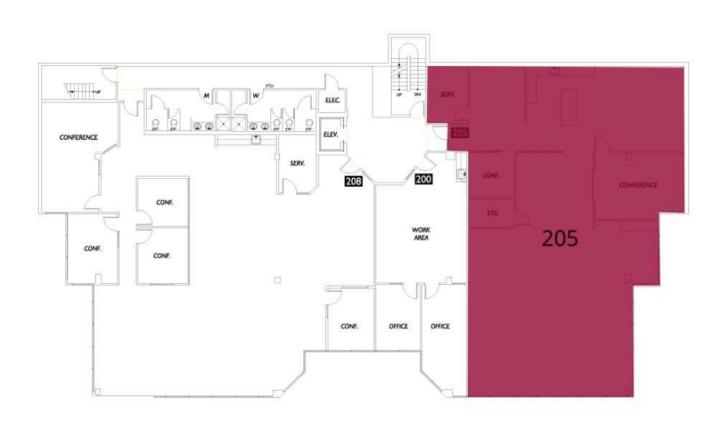

# **NORTHLAKE PLAZA**

936 N 34TH STREET, SEATTLE, WA 98013

#### **FLOOR PLAN**

### **AVAILABLE SPACE**

| SUITE     | SIZE (SF) | LEASE TYPE   | LEASE RATE    |
|-----------|-----------|--------------|---------------|
| Suite 205 | 3,663 SF  | Full Service | \$50.00 SF/yr |