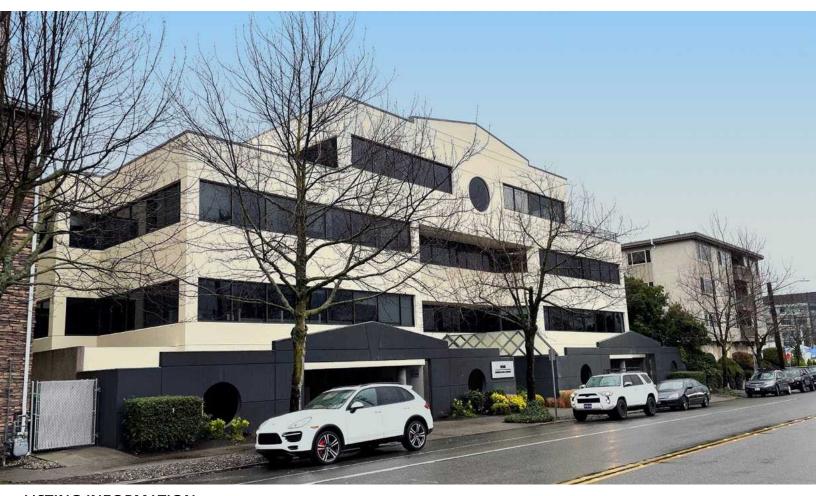

# NORTHLAKE PLAZA

936 N 34TH STREET, SEATTLE, WA

#### LISTING INFORMATION

**SUITE 205:** 3,663 SF

**LEASE RATE:** \$50.00/SF/Yr Full Service

TOTAL BUILDING SF: 31,417 SF

**ZONING** NC2-75 (M)

### **COMMENTS**

- » Office space with high-end finishes and views of Lake Union.
- » 2 parking stalls per 1,000 SF rented, of which 1 per 1,000 SF is covered. \$225/month per stall reserved, secured and covered; \$195 per month per stall open
- » Walk Score of 95 Easy walking distance to numerous restaurants and retailers
- » Bike Score of 99 Biker's Paradise
- » Bike storage and on-site showers