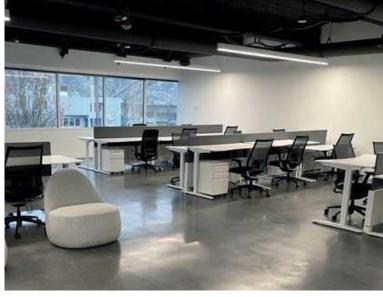

# NORTHLAKE PLAZA

936 N 34TH STREET, SEATTLE, WA





#### LISTING INFORMATION

**SUITE 205:** 3,663 SF

**LEASE RATE:** \$50.00/SF/Yr Full Service

TOTAL BUILDING SF: 31,417 SF

**ZONING** NC2-75 (M)

### **COMMENTS**

- » Office space with high-end finishes and views of Lake Union.
- » 2 parking stalls per 1,000 SF rented, of which 1 per 1,000 SF is covered. \$225/month per stall reserved, secured and covered; \$195 per month per stall open
- » Walk Score of 95 Easy walking distance to numerous restaurants and retailers
- » Bike Score of 99 Biker's Paradise
- » Bike storage and on-site showers



## **NORTHLAKE PLAZA**

936 N 34TH STREET, SEATTLE, WA 98013



#### **INTERIOR PHOTOS**







#### **CONTACT**

#### **Aaron Mathieu**

amathieu@lee-associates.com D 206.210.5207

#### **Troy Gessel**

tgessel@lee-associates.com D 425.576.8747

All information furnished regarding property for sale, rental or financing is from sources deemed reliable, but no warranty or representation is made to the accuracy thereof and same is submitted to errors, omissions, change of price, rental or other conditions prior to sale, lease or financing or withdrawal without notice. No liability of any kind is to be imposed on the broker herein.

# **NORTHLAKE PLAZA**

936 N 34TH STREET, SEATTLE, WA 98013



#### **FLOOR PLAN**



### **AVAILABLE SPACE**

| SUITE     | SIZE (SF) | LEASE TYPE   | LEASE RATE    |
|-----------|-----------|--------------|---------------|
| Suite 205 | 3,663 SF  | Full