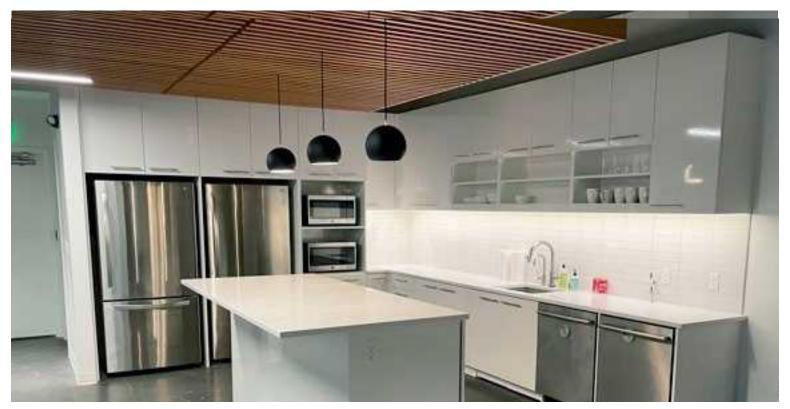

# NORTHLAKE PLAZA

936 N 34TH STREET, SEATTLE, WA





#### LISTING INFORMATION

**SUITE 205:** 3,663 SF

**LEASE RATE:** \$50.00/SF/Yr Full Service

TOTAL BUILDING SF: 31,417 SF

**ZONING** NC2-75 (M)

### **COMMENTS**

- » Office space with high-end finishes and views of Lake Union.
- » 2 parking stalls per 1,000 SF rented, of which 1 per 1,000 SF is covered. \$225/month per stall reserved, secured and covered; \$195 per month per stall open
- » Walk Score of 95 Easy walking distance to numerous restaurants and retailers
- » Bike Score of 99 Biker's Paradise
- » Bike storage and on-site showers



## **NORTHLAKE PLAZA**

936 N 34TH STREET, SEATTLE, WA 98013



#### **INTERIOR PHOTOS**







#### **CONTACT**

#### **Aaron Mathieu**

amathieu@lee-associates.com D 206.210.5207

#### **Troy Gessel**

tgessel@lee-associates.com D 425.576.8747

All information furnished regarding property for sale, rental or financing is from sources deemed reliable, but no warranty or representation is made to the accuracy thereof and same is submitted to errors, omissions, change of price, rental or other conditions prior to sale, lease or financing or withdrawal without notice. No liability of any kind is to be imposed on the broker herein.

# **NORTHLAKE PLAZA**

936 N 34TH STREET, SEATTLE, WA 98013



#### **FLOOR PLAN**



### **AVAILABLE SPACE**

| SUITE     | SIZE (SF) | LEASE TYPE   | LEASE RATE    |
|-----------|-----------|--------------|---------------|
| Suite 205 | 3,663 SF  | F