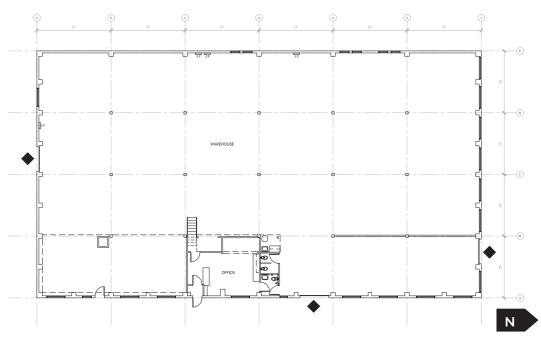

#### **PROPERTY OVERVIEW**

Square Footage

13,070 SF Total

11,050 SF warehouse
502 SF office
1,518 SF mezzanine

Loading Doors 3 Drive-in

Zoning MML U/85

Clearance 14'

Electrical Heavy

Mezzanine: 1,518 SF

### First Floor: 11,552 SF

**Kevin Skillestad** 206 715 0757 kevin.skillestad@kbcadvisors.com Michael Roy 206 940 7199 michael.roy@kbcadvisors.com Hans Vieser 425 765 7926 hans.vieser@kbcadvisors.com