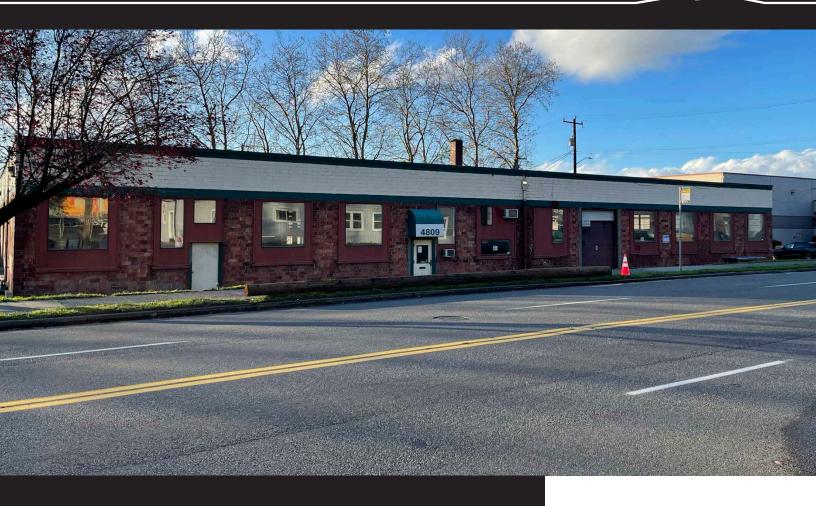

# **4809 AIRPORT WAY SOUTH**

Seattle, WA 98108

### **Property Specs**

13,070 SF Total

502 SF Office 1,518 SF Mezzanine

3 Drive-in Doors

MML U/85 Zoning

14' Clear Height

Airport Way
Exposure

## **4809 Airport Way South**

Seattle, WA 98108

#### **PROPERTY OVERVIEW**

Square Footage

13,070 SF Total

11,050 SF warehouse
502 SF office
1,518 SF mezzanine

Loading Doors 3 Drive-in

Zoning MML U/85

Clearance 14'

Electrical Heavy