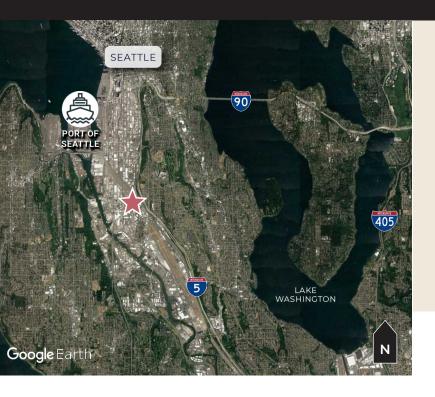

### **Property Specs**

13,070 SF Total

502 SF Office 1,518 SF Mezzanine

3 Drive-in Doors

MML U/85 Zoning

14' Clear Height

Airport Way
Exposure

#### **PROPERTY OVERVIEW**

Square Footage

13,070 SF Total

11,050 SF warehouse
502 SF office
1,518 SF mezzanine

Loading Doors 3 Drive-in

Zoning MML U/85

Clearance 14'

Electrical Heavy