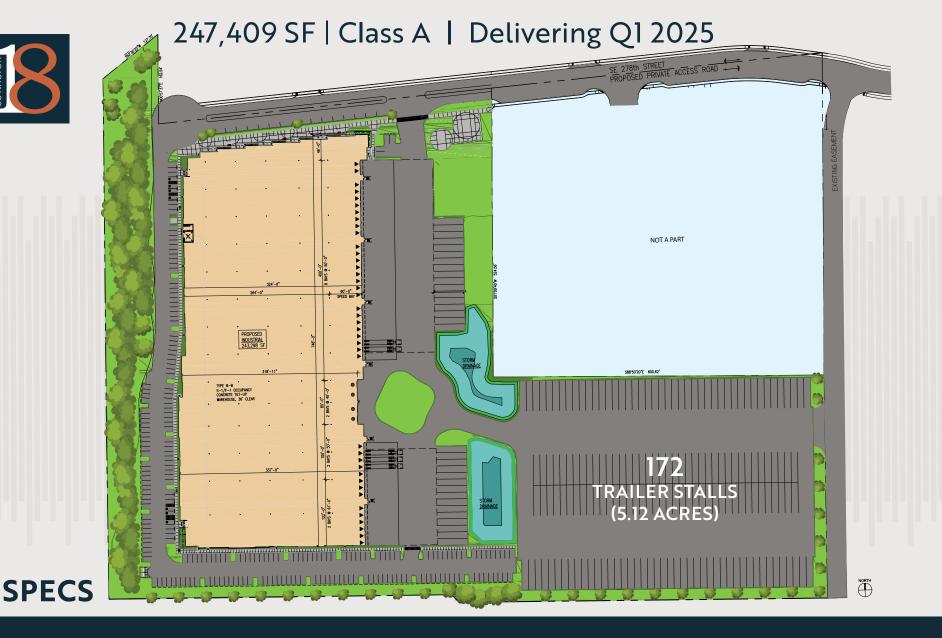

## **FOR LEASE**

www.covington18.com

247,409 SF | Class A

Strategically located between the Port of Seattle & Port of Tacoma

- **BTS Office**
- 41 Dock-High Doors
- 5 Grade-Level Doors
- 36' Clear Height
- ESFR Sprinkler

- Power: 3,000 Amps, 3-Phase
- 257 Auto Stalls
- 205 Trailer Stalls
- 7" Reinforced Slab
- 130' Truck Court

- Column Spacing 52' x 52'
- 60' Speed Bay
- 60' Concrete Apron

## 247,409 SF | Class A | Delivering Q1 2025

Matt Wood 206 595 6814 matt.wood@kbcadvisors.com

Todd Clarke 253 722 1422 todd.clarke@kidder.com Ty Clarke 253 722 1419 ty.clarke@kidder.com

© 2023 KBC ADVISORS This information has been obtained from sources believed to be reliable but has not been verified for accuracy or completeness, and KBC Advisors disclaims any guarantees, warranties or representations, express or implied, as to the completeness or accuracy as to the information contained herein. You should conduct a careful, independent investigation of the property and verify all information. Any reliance on this information is solely at your own risk. The KBC ADVISORS logo is a service mark of KBC ADVISORS. All other marks displayed on this document are the property of their respective owners. Photos herein are the property of their respective owners. Use of these images without the express written consent of the owners is prohibited.