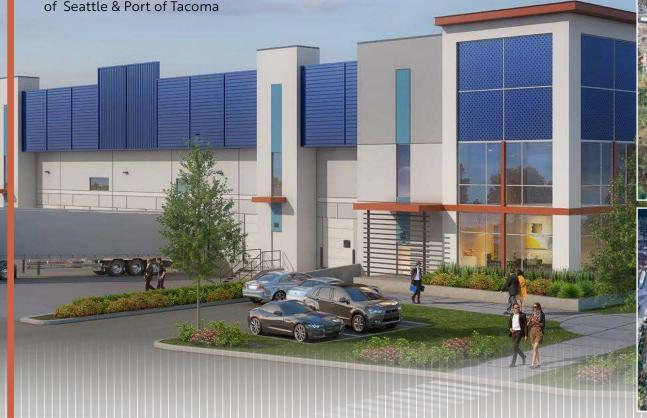

## **FOR LEASE**

www.covington18.com

247,409 SF | Class A

Strategically located between the Port of Seattle & Port of Tacoma

- **BTS Office**
- 41 Dock-High Doors
- 5 Grade-Level Doors
- 36' Clear Height
- ESFR Sprinkler