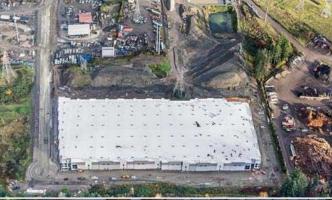

## COVINGTON 18

28009 Covington Way SE, Covington, WA

## **FOR LEASE**

www.covington18.com

247,409 SF | Class A

Strategically located between the Port of Seattle & Port of Tacoma

- **BTS Office**
- 41 Dock-High Doors
- 5 Grade-Level Doors
- 36' Clear Height
- ESFR Sprinkler