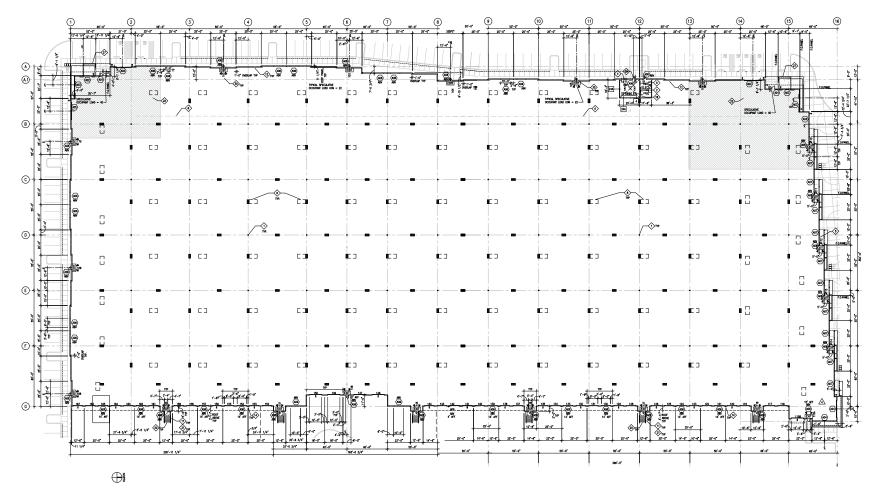

## **FOR LEASE**

www.covington18.com

247,409 SF | Class A

Strategically located between the Port of Seattle & Port of Tacoma

- **BTS Office**
- 41 Dock-High Doors
- 5 Grade-Level Doors
- 36' Clear Height
- ESFR Sprinkler

- Power: 3,000 Amps, 3-Phase
- 257 Auto Stalls
- 205 Trailer Stalls
- 7" Reinforced Slab
- 130' Truck Court

- Column Spacing 52' x 52'
- 60' Speed Bay
- 60' Concrete Apron