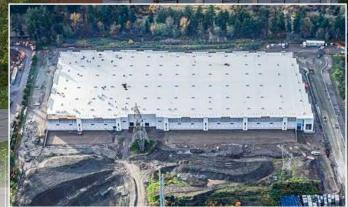

## COVINGTON 18

28009 Covington Way SE, Covington, WA

## **FOR LEASE**

www.covington18.com

247,409 SF | Class A

Strategically located between the Port of Seattle & Port of Tacoma

- **BTS Office**
- 41 Dock-High Doors
- 5 Grade-Level Doors
- 36' Clear Height
- ESFR Sprinkler