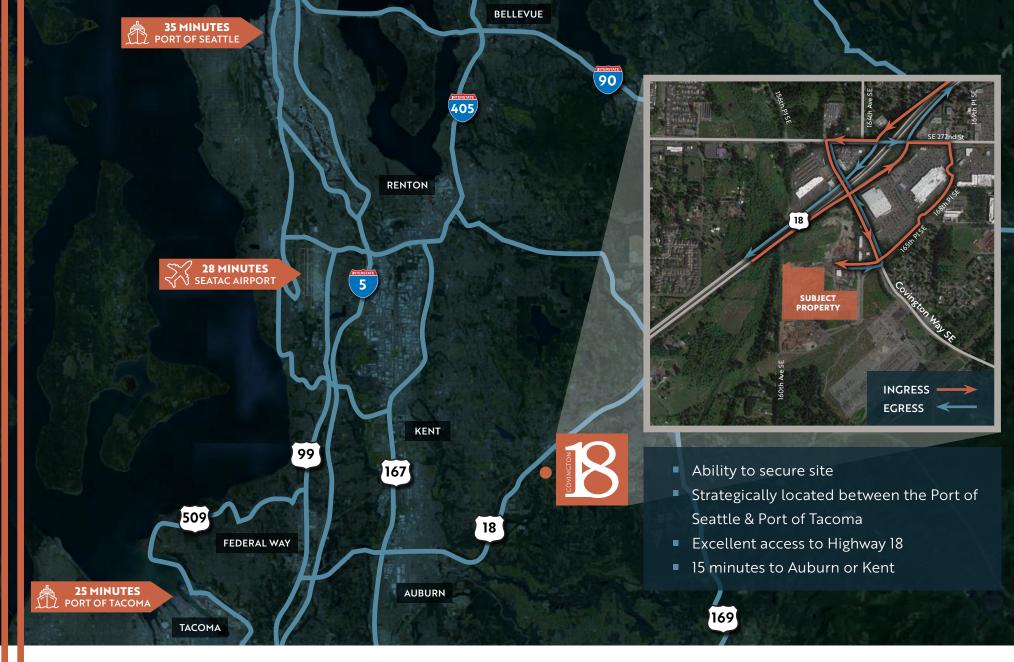

## COVINGTON 18

28009 Covington Way SE, Covington, WA

## **FOR LEASE**

www.covington18.com

247,409 SF | Class A

Strategically located between the Port of Seattle & Port of Tacoma

- **BTS Office**
- 41 Dock-High Doors
- 5 Grade-Level Doors
- 36' Clear Height
- ESFR Sprinkler