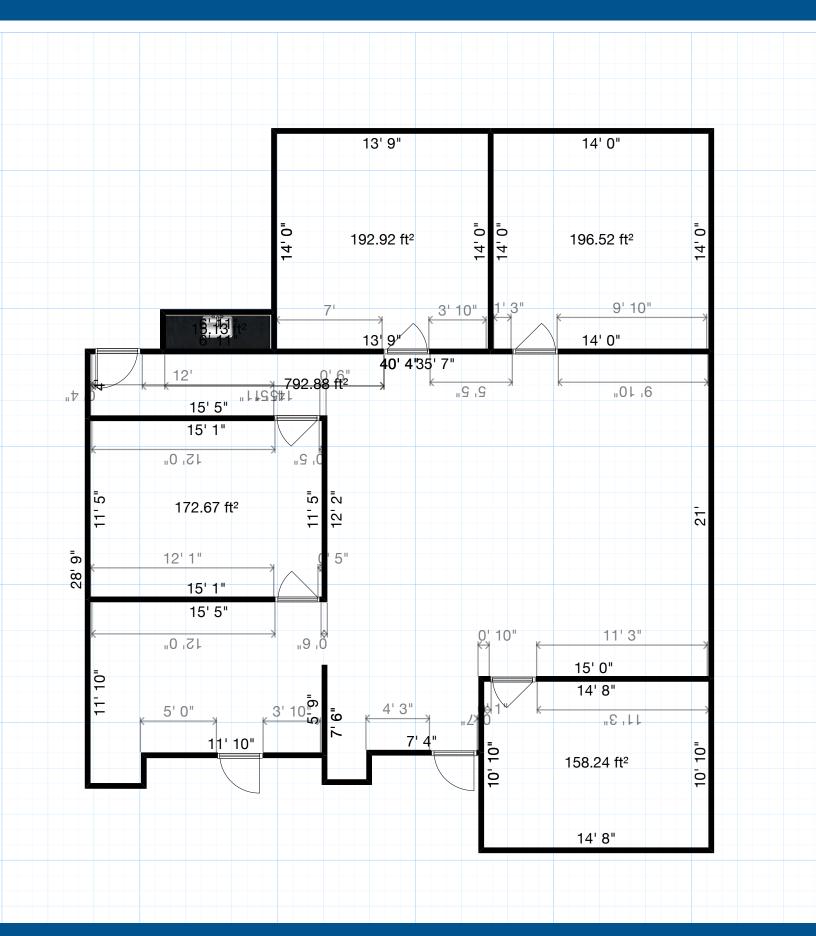

Great office space opportunity with a beautiful view, private deck, and proximity to Dexter, Westlake, the Lake Union waterfront and the amemties of the South Lake Union neighborhood.

- Landlord pays water/sewer/garbage & electric utilities.
- HVAC maintenance and in suite janitorial service are the tenant's responsibility.
- Garage parking available at market rate.
- TI allowance and rent concessions based on term and qualifying financials of tenant.
- \$32/SF modified gross













## Lake Union Tower Suite 100

766 Garfield Street | Seattle, WA 98109

## OFFICE SPACE FOR LEASE



West Coast Commercial Realty

## Paul Jacobson

paul@wccommercialrealty.com 425.736.2943

www.wccommercialrealty.com



## CBA Cicsc CoStar

DISCLAIMER: The above information has been secured from sources believed to be reliable, however, no representations are made to its accuracy. Prospective tenants or buyers should consult their professional advisors and conduct their own independent investigation. Site plan and configuration are subject to change. Properties are subject to change in price and/or availability without notice. West Coast Commercial Realty, LLC