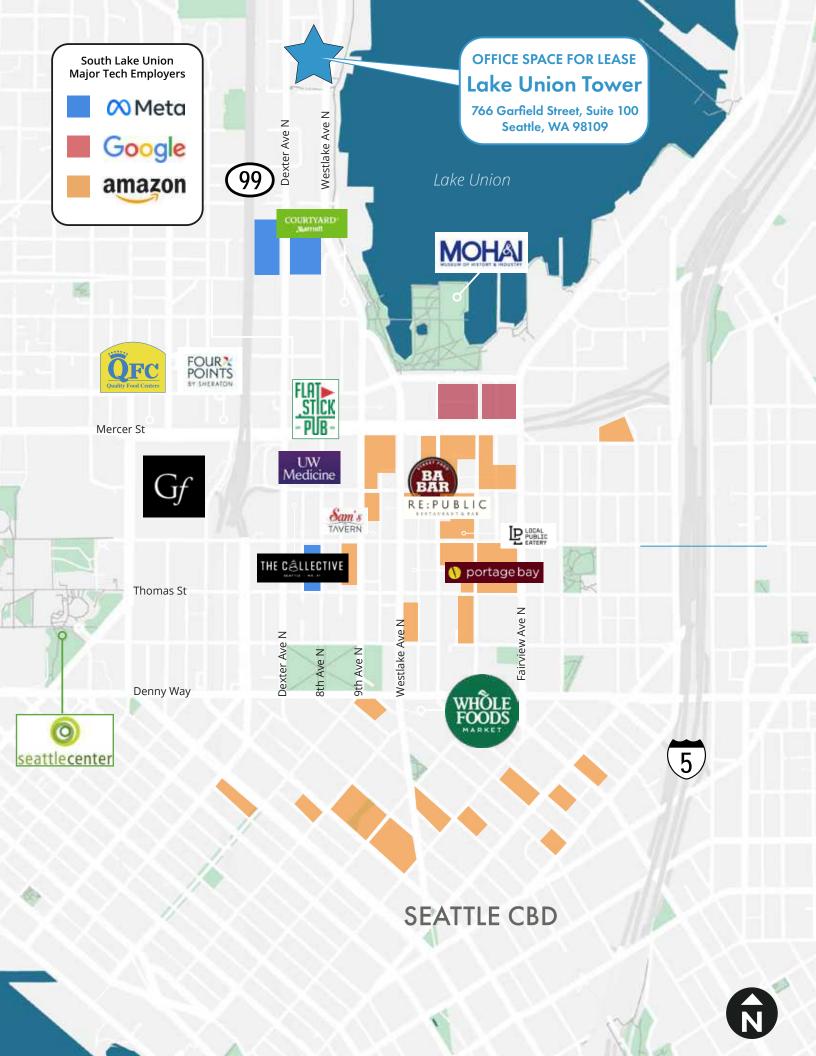

Great office space opportunity with a beautiful view, private deck, and proximity to Dexter, Westlake, the Lake Union waterfront and the amemties of the South Lake Union neighborhood.

- Landlord pays water/sewer/garbage & electric utilities.
- HVAC maintenance and in suite janitorial service are the tenant's responsibility.
- Garage parking available at market rate.
- TI allowance and rent concessions based on term and qualifying financials of tenant.
- \$32/SF modified gross