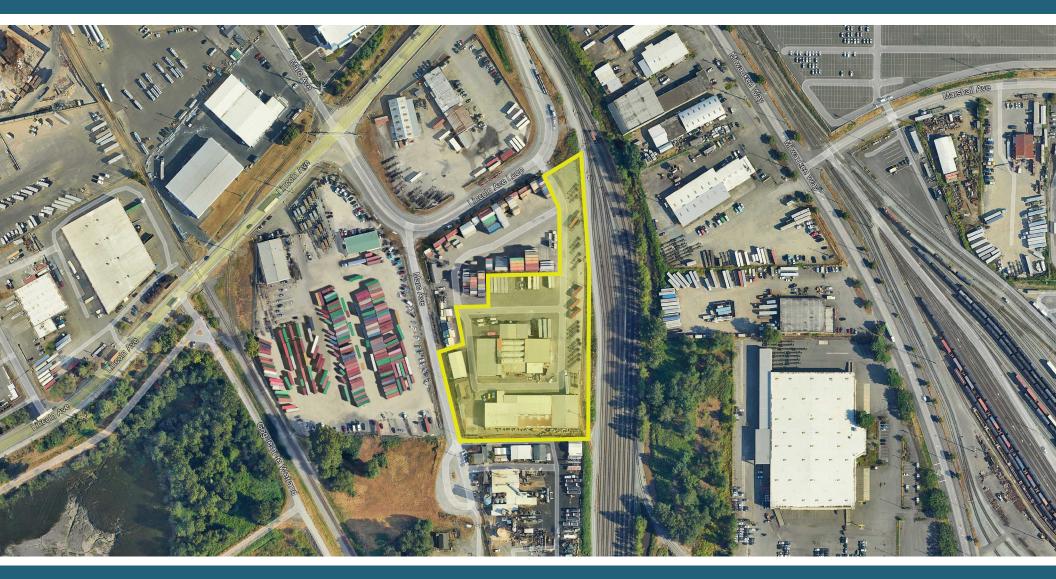

## 2021 MARC AVE TACOMA, WA FOR SUBLEASE | 4.72 AC

## **2021 MARC AVE TACOMA, WA** FOR SUBLEASE | 4.72 AC

## **PROPERTY** DETAILS

**TOTAL AVAILABLE SIZE** 4.72 AC (205,867 SF)

**OFFICE SIZE** 1,400 SF Free-standing

BUILDINGS 55,000 SF (four industrial, metal buildings) LOADING Grade Level with a Dock Platform RAIL Active Rail Spur (Union Pacific Line) ZONING

Port Maritime Industrial (PMI)

SUBLEASE TERM THROUGH AUGUST 31, 2026 -DIRECT DEAL POSSIBLE

CONTAINER STACKING ALLOWED WITHIN ZONING

SHARED ACCESS

**FULLY FENCED** 

The information contained herein has been obtained from sources deemed reliable but has not been verified and no guarantee, warranty or representation, either express or implied, is made with respect to such information. Terms of sale or lease and availability are subject to change or withdrawal without notice.