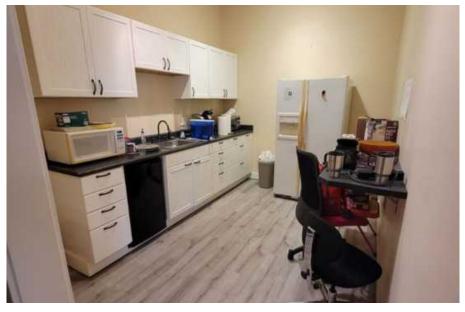

### INTERIOR IMAGES | SUITE 200 & 207

Suite 200 &207 (Combined) | 2,682 SF

Rate | \$3,004/month

Lease Term | 2+ years

Traditional Office Buildout | 4 private offices, reception desk, separate exterior access, 2 bathrooms, kitchen, and a 1,100 SF conference room