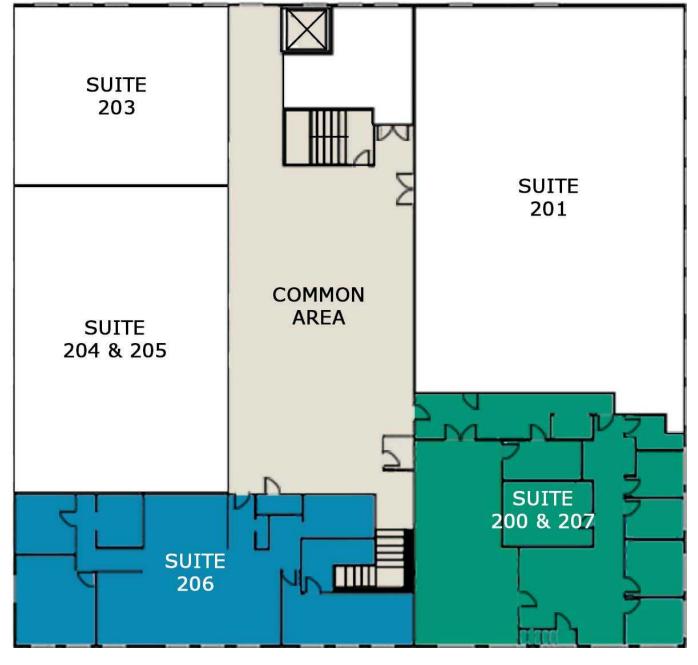

#### FLOOR PLAN | THIRD FLOOR

| Suite           | Tenant                     | Size     |
|-----------------|----------------------------|----------|
| 200<br>&<br>207 | AVAILABLE                  | 2,682 SF |
| 201             | Phoenix Art<br>Restoration | 3,100 SF |
| 202             | Valerie Blake<br>Photos    | 425 SF   |
| 203             | Brea Bursch                | 1,000 SF |
| 204<br>&<br>205 | IJ<br>Photography          | 2,226 SF |
| 206             | AVAILABLE                  | 2,100 SF |