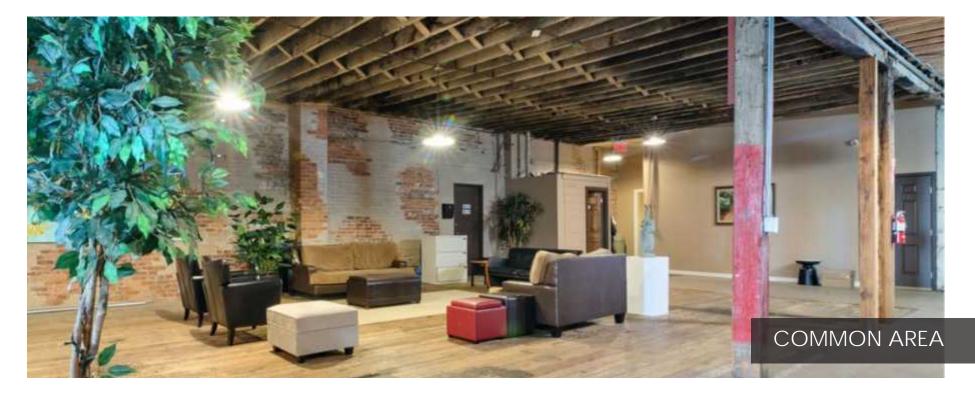

# THE BAKER BUILDING

EVERETT, WASHINGTON Broadway & Hewitt Avenue



TEJ ASHER +1 425.320.8834 SEBASTIAN CAMACHO +1 510.333.0624

#### OVERVIEW



## Property Highlights

Suite 206 | 2,100 SF

Rate | \$2,625/month, Gross

Lease Term | 2+ years

Amenities Open floor plan, 2 separate offices, 2 bathrooms (each with shower), kitchentte, high ceilings, skylight, windows with view of Mt. Baker

Suite 200 &207 (Combined) | 2,682 SF

Rate | \$3,004/month

Lease Term | 2+ years

Traditional Office Buildout | 4 private offices, reception desk, separate exterior access, 2 bathrooms, kitchen, and a 1,100 SF conference room



#### FLOOR PLAN | THIRD FLOOR

| Suite           | Tenant                     | Size     |
|-----------------|----------------------------|----------|
| 200<br>&<br>207 | AVAILABLE                  | 2,682 SF |
| 201             | Phoenix Art<br>Restoration | 3,100 SF |
| 202             | Valerie Blake<br>Photos    | 42