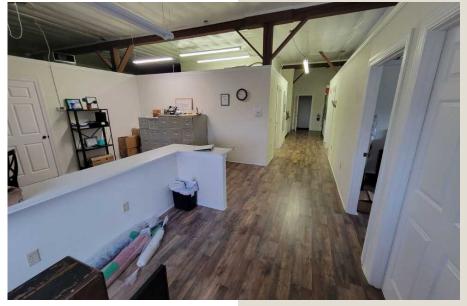

### INTERIOR IMAGES | SUITE 206

## Property Highlights

Suite 206 | 2,100 SF

Rate | \$2,625/month, Gross

Lease Term | 2+ years

Amenities Open floor plan, 2 separate offices, 2 bathrooms (each with shower), kitchentte, high ceilings, skylight, windows with view of Mt. Baker