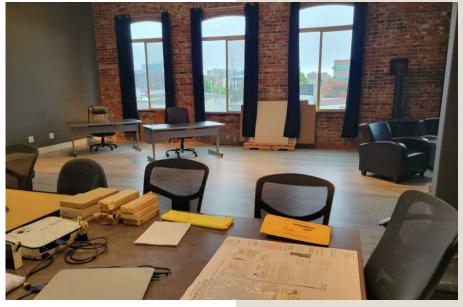

### INTERIOR IMAGES | SUITE 206

## Property Highlights

Suite 206 | 2,100 SF

Rate | \$2,625/month, Gross

Lease Term | 2+ years

Amenities Open floor plan, 2 separate offices, 2 bathrooms (each with shower), kitchentte, high ceilings, skylight, windows with view of Mt. Baker