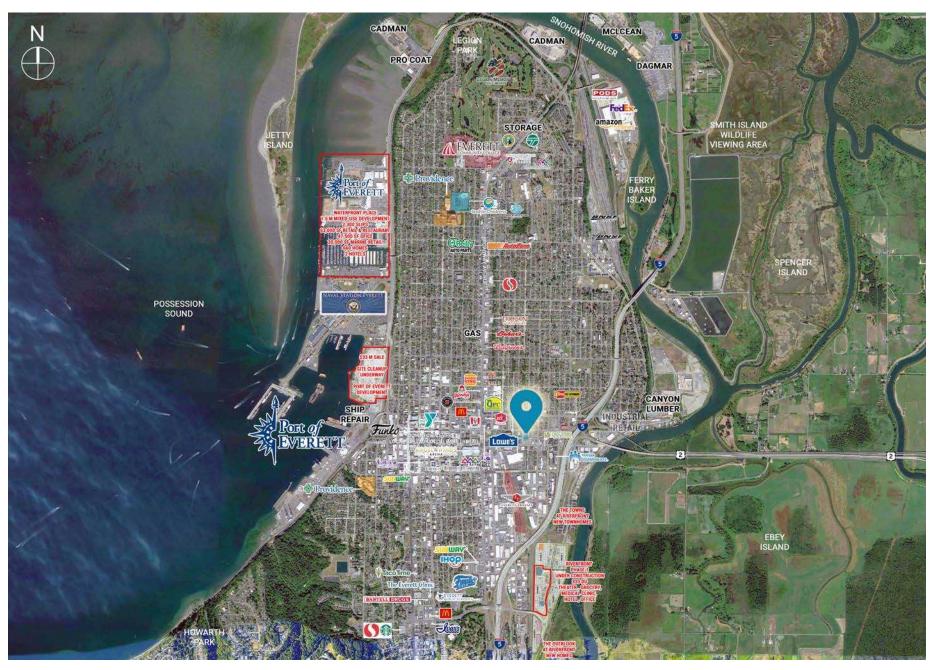

ffices, reception desk, separate exterior access, 2 bathrooms, kitchen, and a 1,100 SF conference room



#### FLOOR PLAN | THIRD FLOOR

| Suite           | Tenant                     | Size     |
|-----------------|----------------------------|----------|
| 200<br>&<br>207 | AVAILABLE                  | 2,682 SF |
| 201             | Phoenix Art<br>Restoration | 3,100 SF |
| 202             | Valerie Blake<br>Photos    | 425 SF   |
| 203             | Brea Bursch                | 1,000 SF |
| 204<br>&<br>205 | IJ<br>Photography          | 2,226 SF |
| 206             | AVAILABLE                  | 2,100 SF |





1 Freight Elevator

Recently Renovated

Primarily Office





### INTERIOR IMAGES | SUITE 206













### INTERIOR IMAGES | SUITE 200 & 207













#### RETAIL AERIAL





# EVERETT SNAPSHOT

#### CITY DETAILS

| State        | Washington        |
|--------------|-------------------|
| County       | Snohomish County  |
| Mayor        | Cassie Franklin   |
| Incorporated | May 4, 1893       |
| Website:     | www.everettwa.gov |



36.4

YEARS OLD MEDIAN AGE



43,480

NO OF HOUSEHOLDS



849,070

SNOHOMISH COUNTY 2024 POPULATION



\$77,806

MEDIAN HOUSEHOLD INCOME



\$640,377

MEDIAN PROPERTY VALUE



63.7%

HOME OWNERSHIP RATE Everett, WA is located 25 miles north of Seattle on tranquil Port Gardner Bay, equal parts charming coastal hamlet & thriving commercial hub. Everett enjoys one of the most enviable locales in the PNW & an outstanding quality of life. As the Snohomish county Seat, Everett is the County's largest city and the area's center for e