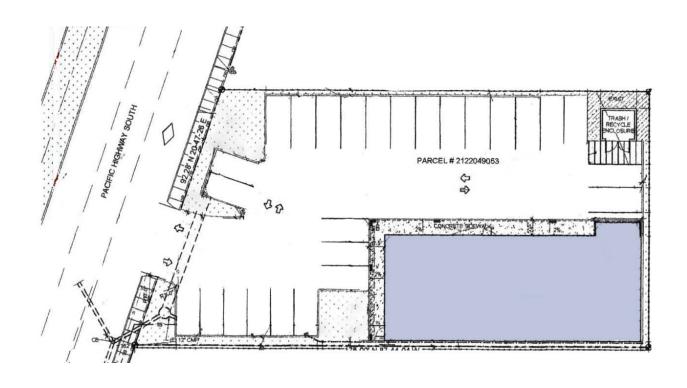

wy S, Suite 102

Kent, WA 98032

Prime office / retail space located on Pacific Highway S in Kent.

#### **PROPERTY HIGHLIGHTS**

- + Newer building on Pacific Hwy S (SR 99), in Kent
- + Open floor plan with private bathroom
- + May be combined with Suite 103 for 1,927 SF
- + Reader board / pole signage
- + Ample on-site parking
- + Estimated 2024 NNN: \$4.84/SF

#### **BRUCE GOLDSTEIN**

Senior Vice President +1 425 586 5632 bgoldstein@nai-psp.com



THE INFORMATION CONTAINED HEREIN HAS BEEN GIVEN TO US BY THE OWNER OF THE PROPERTY OR OTHER SOURCES WE DEEM RELIABLE, WE HAVE NO REASON TO DOUBT ITS ACCURACY, BUT WE DO NOT GUARANTEE IT. ALL INFORMATION SHOULD BE VERIFIED PRIOR TO PURCHASE OR LEASE.

TOTAL SF

833 SF

PRICE/SF

\$20.00

TYPE

NNN

nai-psp.com

## Floor Plan





# Site Plan



### BRUCE GOLDSTEIN