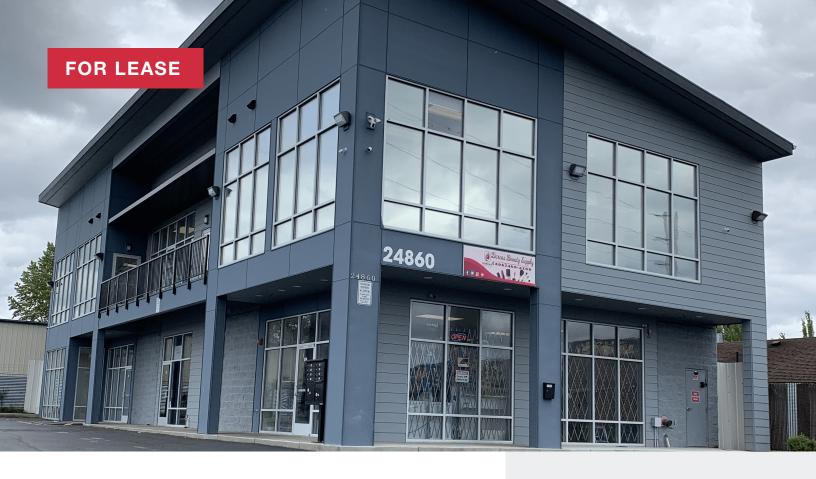

### 24860 Pacific Hwy S, Suite 102

Kent, WA 98032

Prime office / retail space located on Pacific Highway S in Kent.

#### **PROPERTY HIGHLIGHTS**

- + Newer building on Pacific Hwy S (SR 99), in Kent
- + Open floor plan with private bathroom
- + May be combined with Suite 103 for 1,927 SF
- + Reader board / pole signage
- + Ample on-site parking
- + Estimated 2024 NNN: \$4.84/SF

TOTAL SF

833 SF

PRICE/SF

\$20.00

TYPE

NNN

nai-psp.com