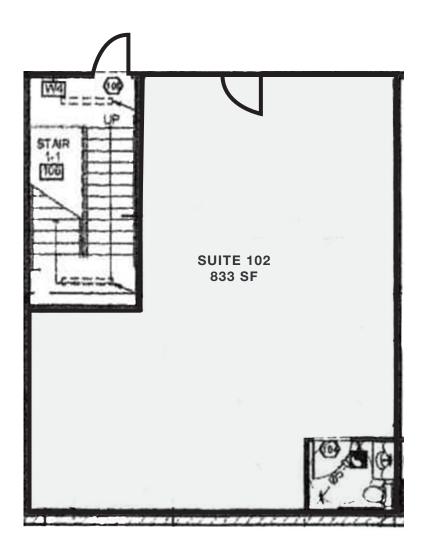

# 24860 Pacific Hwy S, Suite 102

Kent, WA 98032

Prime office / retail space located on Pacific Highway S in Kent.

#### **PROPERTY HIGHLIGHTS**

- + Newer building on Pacific Hwy S (SR 99), in Kent
- + Open floor plan with private bathroom
- + May be combined with Suite 103 for 1,927 SF
- + Reader board / pole signage
- + Ample on-site parking
- + Estimated 2024 NNN: \$4.84/SF

#### **BRUCE GOLDSTEIN**

Senior Vice President +1 425 586 5632 bgoldstein@nai-psp.com



THE INFORMATION CONTAINED HEREIN HAS BEEN GIVEN TO US BY THE OWNER OF THE PROPERTY OR OTHER SOURCES WE DEEM RELIABLE, WE HAVE NO REASON TO DOUBT ITS ACCURACY, BUT WE DO NOT GUARANTEE IT. ALL INFORMATION SHOULD BE VERIFIED PRIOR TO PURCHASE OR LEASE.

TOTAL SF

833 SF

PRICE/SF

\$20.00

TYPE

NNN

nai-psp.com

## Floor Plan





# Site Plan



### BRUCE GOLDSTEIN