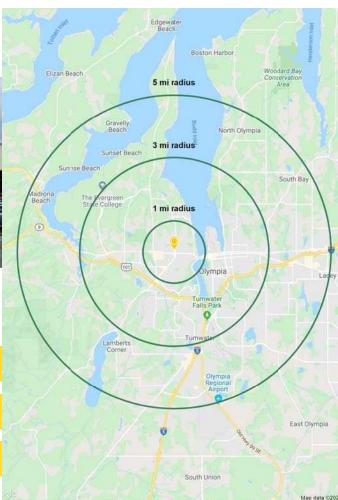

| Regis - 2024 | Population | Average HH Income | Daytime Population |
|--------------|------------|-------------------|--------------------|
| Mile 1       | 12,484     | \$93,682          | 12,049             |
| Mile 3       | 55,440     | \$112,839         | 57,664             |
| Mile 5       | 108,707    | \$114,923         | 99,596             |