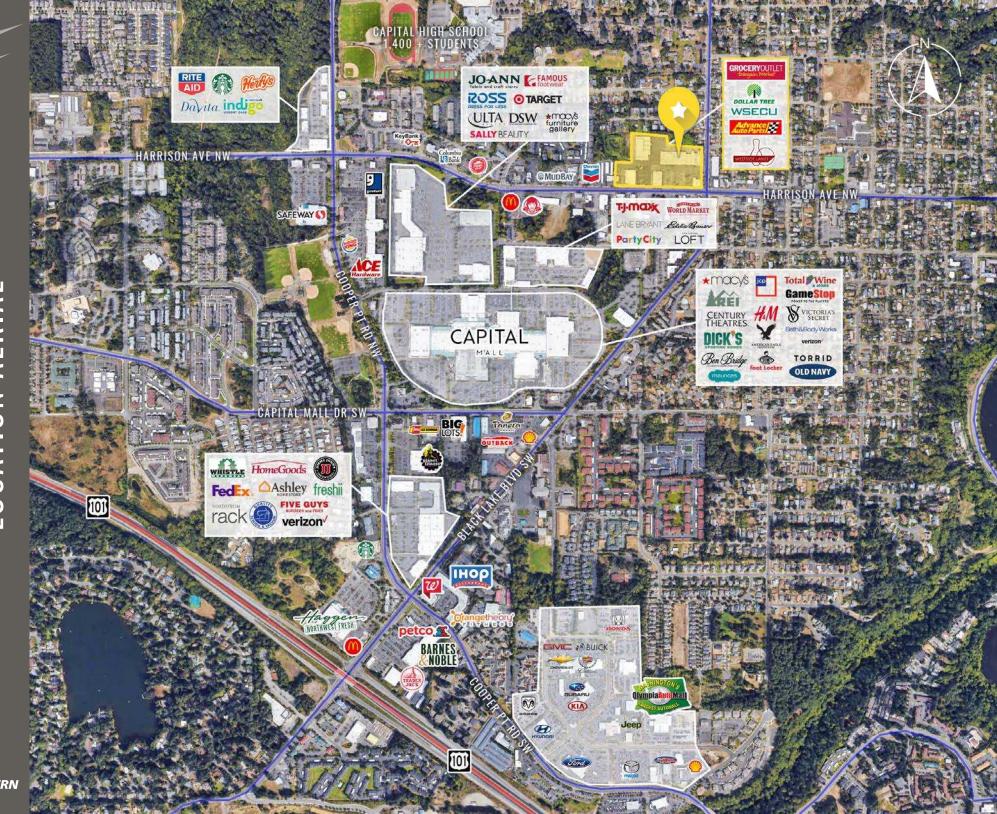

#### 2100 HARRISON AVENUE NW

- **TENANTS**
- > 4,914 SF FORMER RESTAURANT (CAN BE DEMISED TO 2,500 SF)
- ≥ 3,000 SF FORMER SEATTLE CHILDREN'S BOUTIQUE
- > 1,165 SF FORMER SPIN TEES
- ► 1,144 SF FORMER WALLYS
- · Well located grocery anchored center in the heart of Olympia
- Great visibility, access, and parking
- Large pylon signage available
- Upgraded facades
- Less than 2 miles from 132 acre Washington State Capital
- Down the street from 779,000 + SF Capital Mall with 126 retailers

Located in the Heart of Olympia

Located moments from Highway 101

17,000 CPD Harrison Avenue NW

DIVISION STREET NW