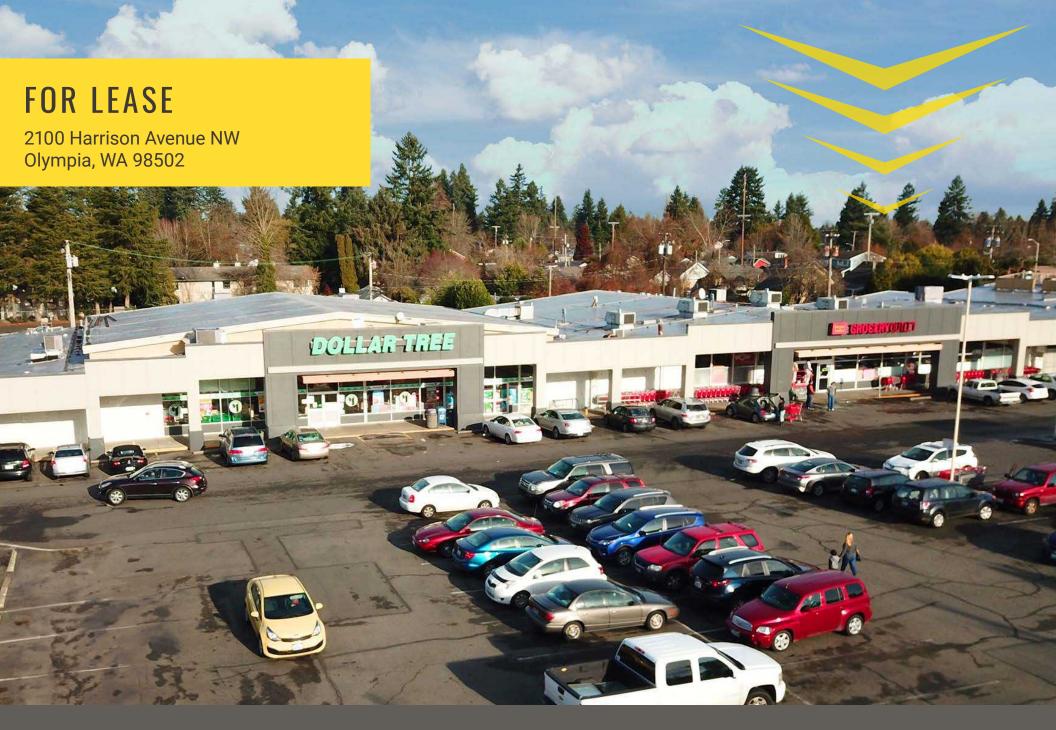

# GROCERY OUTLET CENTER

Justin Holmes | Josh Parnell | Justice Knox

#### 2100 HARRISON AVENUE NW

- **TENANTS**
- > 4,914 SF FORMER RESTAURANT (CAN BE DEMISED TO 2,500 SF)
- ≥ 3,000 SF FORMER SEATTLE CHILDREN'S BOUTIQUE
- > 1,165 SF FORMER SPIN TEES
- ► 1,144 SF FORMER WALLYS
- · Well located grocery anchored center in the heart of Olympia
- Great visibility, access, and parking
- Large pylon signage available
- Upgraded facades
- Less than 2 miles from 132 acre Washington State Capital
- Down the street from 779,000 + SF Capital Mall with 126 retailers