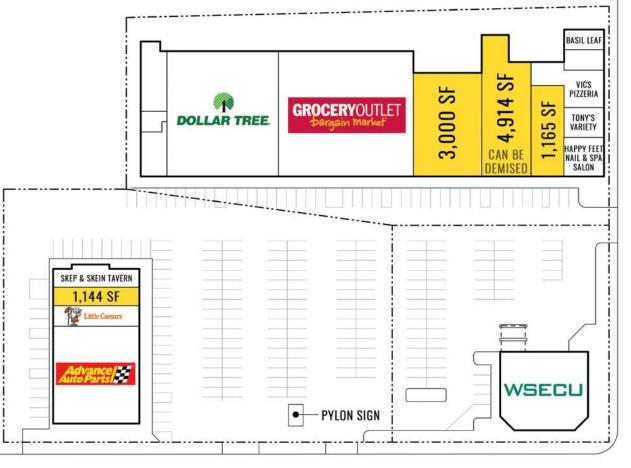

#### 2100 HARRISON AVENUE NW

- **TENANTS**
- > 4,914 SF FORMER RESTAURANT (CAN BE DEMISED TO 2,500 SF)
- ≥ 3,000 SF FORMER SEATTLE CHILDREN'S BOUTIQUE
- > 1,165 SF FORMER SPIN TEES
- ► 1,144 SF FORMER WALLYS
- · Well located grocery anchored center in the heart of Olympia
- Great visibility, access, and parking
- Large pylon signage available
- Upgraded facades
- Less than 2 miles from 132 acre Washington State Capital
- Down the street from 779,000 + SF Capital Mall with 126 retailers