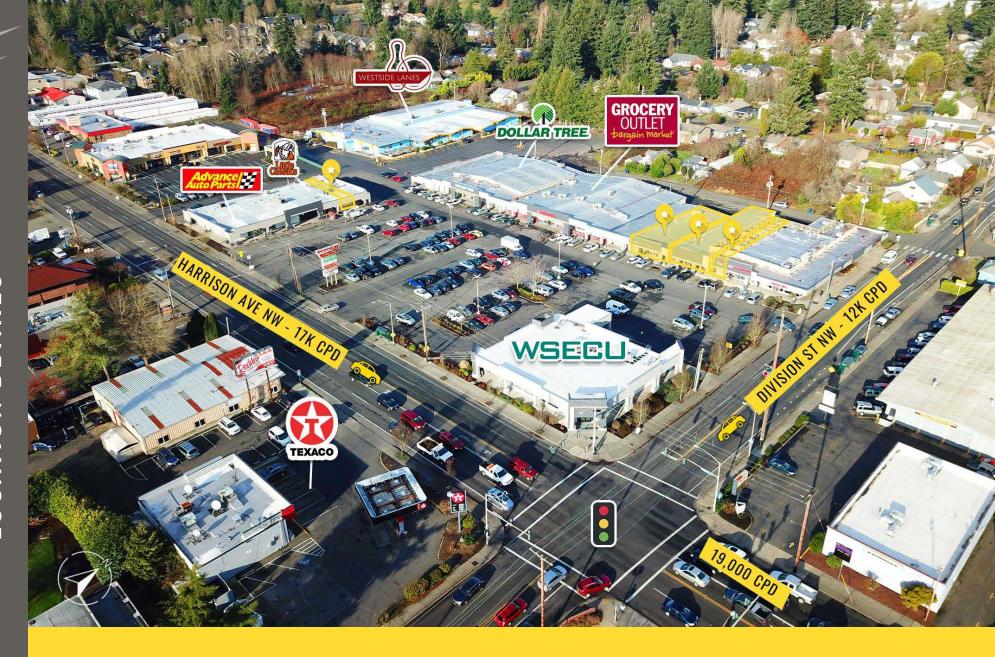

#### 2100 HARRISON AVENUE NW

- **TENANTS**
- > 4,914 SF FORMER RESTAURANT (CAN BE DEMISED TO 2,500 SF)
- ≥ 3,000 SF FORMER SEATTLE CHILDREN'S BOUTIQUE
- > 1,165 SF FORMER SPIN TEES
- ► 1,144 SF FORMER WALLYS
- · Well located grocery anchored center in the heart of Olympia
- Great visibility, access, and parking
- Large pylon signage available
- Upgraded facades
- Less than 2 miles from 132 acre Washington State Capital
- Down the street from 779,000 + SF Capital Mall with 126 retailers

Located in the Heart of Olympia

Located moments from Highway 101

17,000 CPD Harrison Avenue NW

DIVISION STREET NW