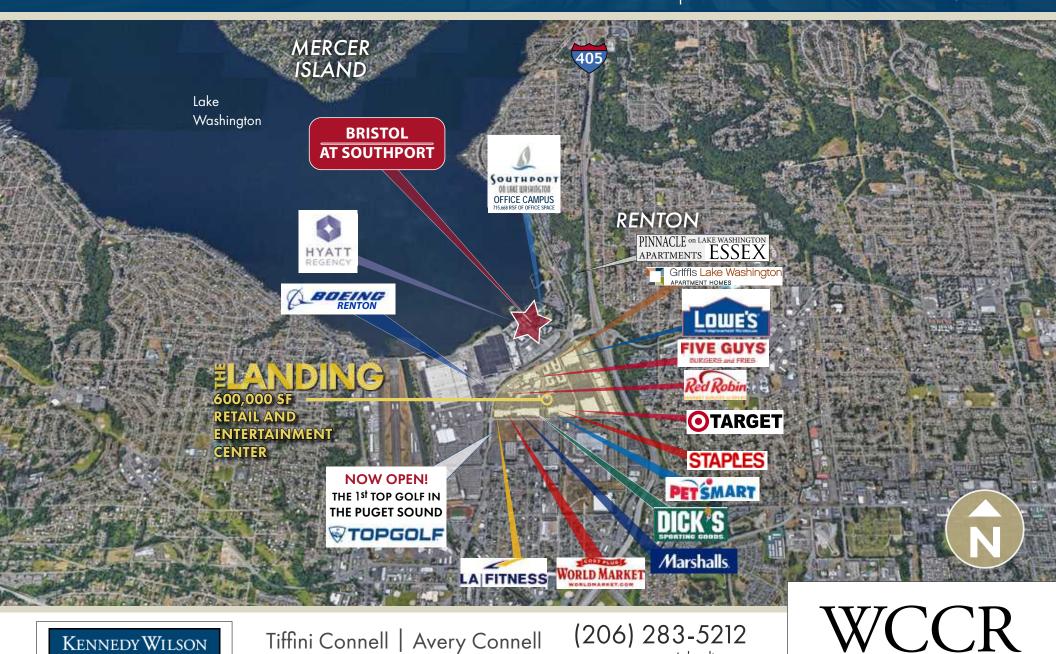

#### RETAIL FOR LEASE

1083-1133 Lake Washington Blvd N, Renton, WA 98056

Welcome to The Bristol at Southport, a modern, resort-style community in Renton, Washington. Join this waterfront, luxury community with 383 apartments between two buildings directly next to three Southport office campus buildings and the Hyatt Regency. Conveniently located near The Renton Landing, a high-end lifestyle and entertainment center, with easy access to

> 1-405 to downtown Bellevue, 1-90 corridor, 10 minutes to Sea-Tac International Airport, and less than 20 minutes from downtown Seattle. Perfect opportunity for retailers and a restaurant operator to join this project to create a high-end, destination waterfront dining experience.