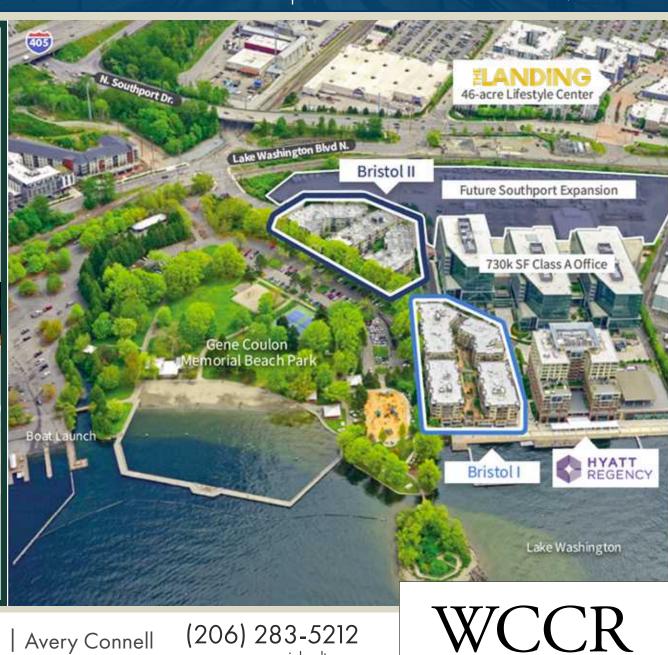

#### RETAIL FOR LEASE

1083-1133 Lake Washington Blvd N, Renton, WA 98056

Welcome to The Bristol at Southport, a modern, resort-style community in Renton, Washington. Join this waterfront, luxury community with 383 apartments between two buildings directly next to three Southport office campus buildings and the Hyatt Regency. Conveniently located near The Renton Landing, a high-end lifestyle and entertainment center, with easy access to

> 1-405 to downtown Bellevue, 1-90 corridor, 10 minutes to Sea-Tac International Airport, and less than 20 minutes from downtown Seattle. Perfect opportunity for retailers and a restaurant operator to join this project to create a high-end, destination waterfront dining experience.