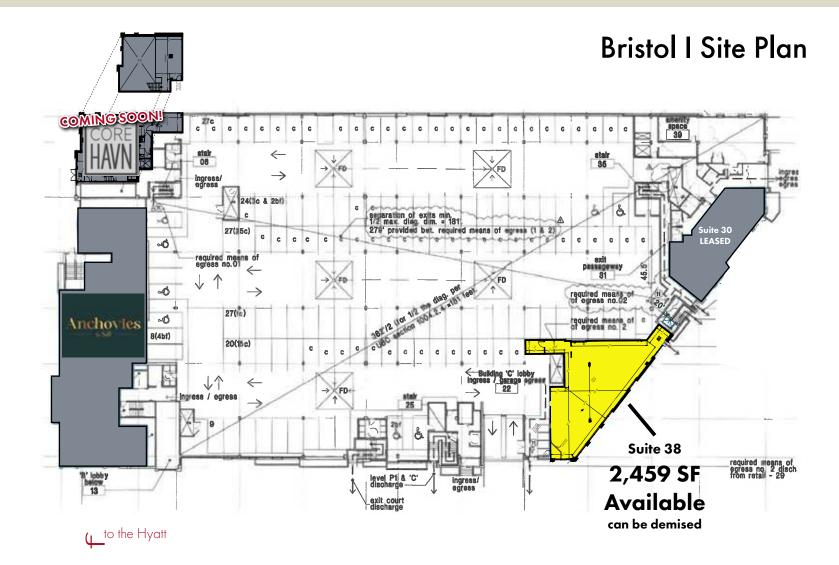

### RETAIL FOR LEASE

1083-1133 Lake Washington Blvd N, Renton, WA 98056

Tiffini Connell | Avery Connell

(206) 283-5212 www.wccommercialrealty.com

DISCLAIMER: The above information has been secured from sources believed to be reliable, however, no representations are made to its accuracy. Prospective tenants or buyers should consult their professional advisors and conduct their own independent investigation. Site plan and configuration are subject to change. Properties are subject to change in price and/or availability without notice. West Coast Commercial Realty, LLC