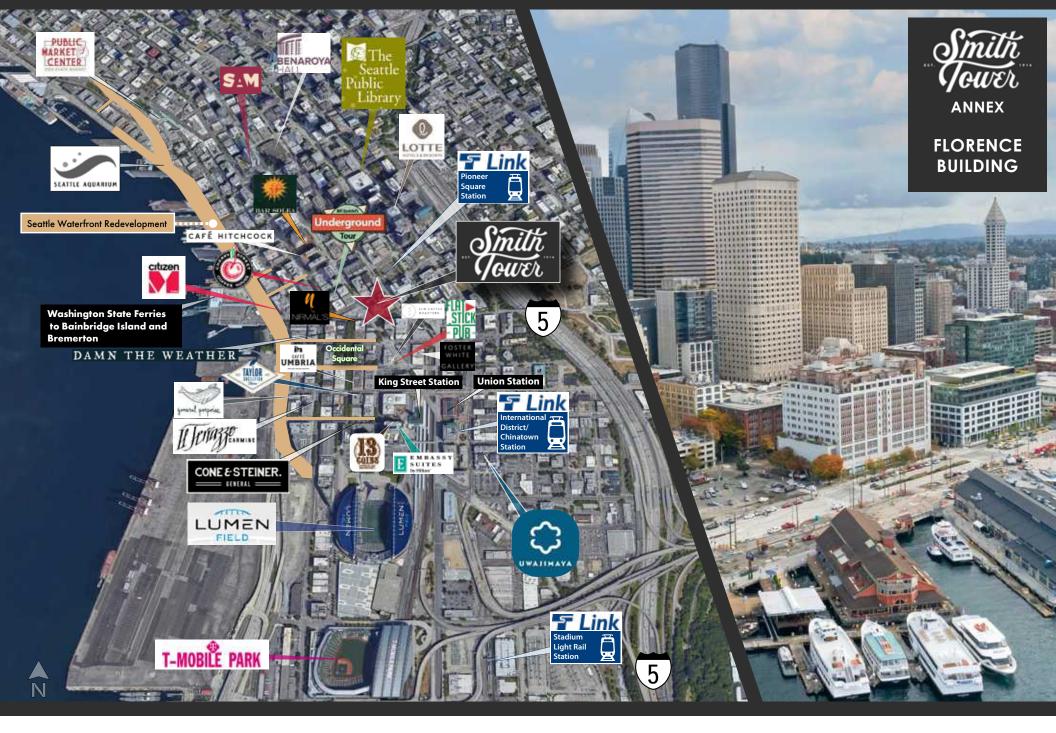

## **RETAIL FOR LEASE**

Prime retail space available at the historic Smith Tower building.

The Smith Tower is a cultural icon built in 1914, becoming the first skyscraper in the city that put Seattle on the map. The building has since been modernized to bring Seattleites and tourists a unique visitor experience including a gift shop, historical exhibits, and a famous Observatory, thirty-fifth floor bar, that provides breathtaking, panoramic views of Seattle's Downtown and Waterfront. Located in the heart of Pioneer Square, just a few blocks from the Waterfront, Lumen Field, and T-mobile Park. The immediate neighborhood is rich in history, known for its historic architecture, art walks, restaurants, nightlife, boutiques and galleries.

#### Pioneer Square Neighborhood

- 1. Collins Pub
- 2. Damn the Weather
- 3. Il Terrazzo Carmine
- 4. Shawn O'Donnell's American Grill & Irish Pub
- 5. Tat's Deli
- 6. Ohsun
- 7. Cone & Steiner
- 8. Stonington Gallery
- 9. Foster/White Gallery
- 10. The Marble Room
- 11. Bill Speidels Underground Tour

- 12. Flatstick Pub
- 13. 13 Coins
- <u>14.</u> Quality Athletics
- 15. Bar Solea
- 16. Metropolitan Grill
- 17. Talyor Shellfish
- 18. Caffe Umbria
- 19. Mod Pizza
- 20. The Observatory Bar @ Smith Tower
- 21. General Porpoise
- 22. Foundry Vineyards