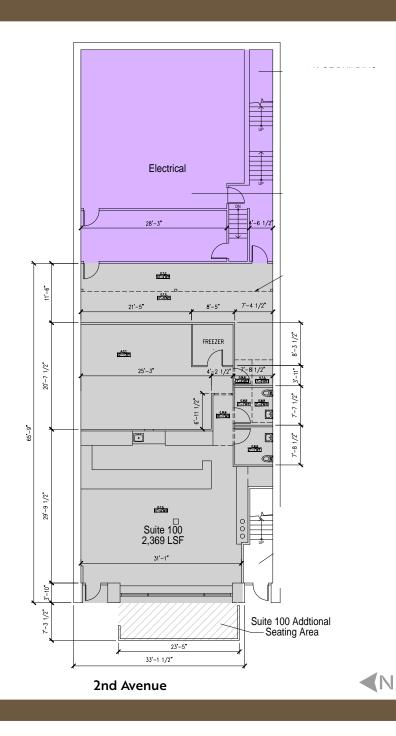

# FLORENCE BUILDING

### FIRST FLOOR RETAIL AVAILABLE

FOR LEASE

Suite 100 2,369 SF

Suite 200 - a 2,665 SF upstairs loft space is available as well for an expanded presence. This space listed separately through Broderick.\*