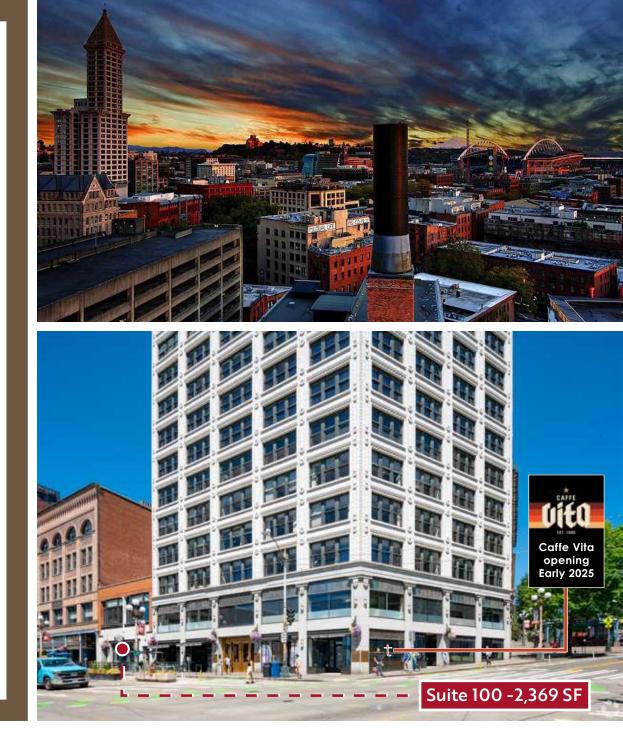

# FLORENCE BUILDING

### FIRST FLOOR RETAIL AVAILABLE

FOR LEASE

Suite 100 2,369 SF

Suite 200 - a 2,665 SF upstairs loft space is available as well for an expanded presence. This space listed separately through Broderick.\*