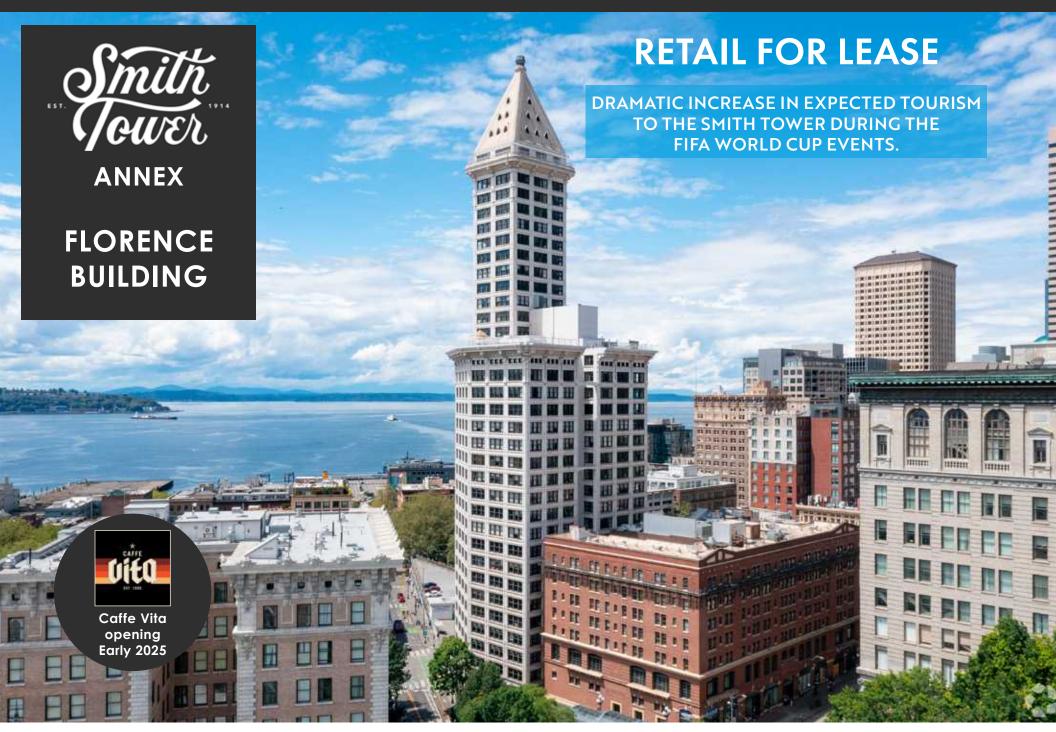

## **RETAIL FOR LEASE**

Prime retail space available at the historic Smith Tower building.

The Smith Tower is a cultural icon built in 1914, becoming the first skyscraper in the city that put Seattle on the map. The building has since been modernized to bring Seattleites and tourists a unique visitor experience including a gift shop, historical exhibits, and a famous Observatory, thirty-fifth floor bar, that provides breathtaking, panoramic views of Seattle's Downtown and Waterfront. Located in the heart of Pioneer Square, just a few blocks from the Waterfront, Lumen Field, and T-mobile Park. The immediate neighborhood is rich in history, known for its historic architecture, art walks, restaurants, nightlife, boutiques and galleries.

The Smith Tower attracts over 80,000 unique visitors a year to the Observatory. Seeking an All-Day Café and Bar operator to anchor the north-end of the neighborhood.