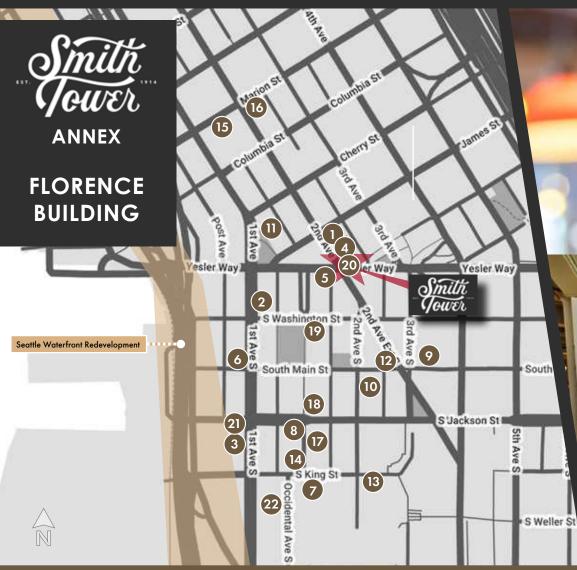

#### Pioneer Square Neighborhood

- 1. Collins Pub
- 2. Damn the Weather
- 3. Il Terrazzo Carmine
- 4. Shawn O'Donnell's American Grill & Irish Pub
- 5. Tat's Deli
- 6. Ohsun
- 7. Cone & Steiner
- 8. Stonington Gallery
- 9. Foster/White Gallery
- 10. The Marble Room
- 11. Bill Speidels Underground Tour

- 12. Flatstick Pub
- 13. 13 Coins
- <u>14.</u> Quality Athletics
- 15. Bar Solea
- 16. Metropolitan Grill
- 17. Talyor Shellfish
- 18. Caffe Umbria
- 19. Mod Pizza
- 20. The Observatory Bar @ Smith Tower
- 21. General Porpoise
- 22. Foundry Vineyards