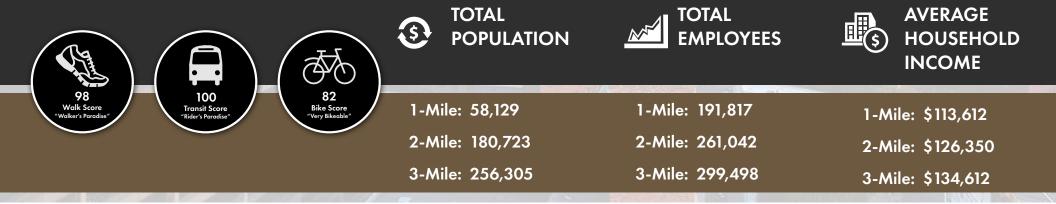

New data released earlier this year, shows that there are now more people living in Downtown Seattle than in 2019, — topping 100,000+ residents!