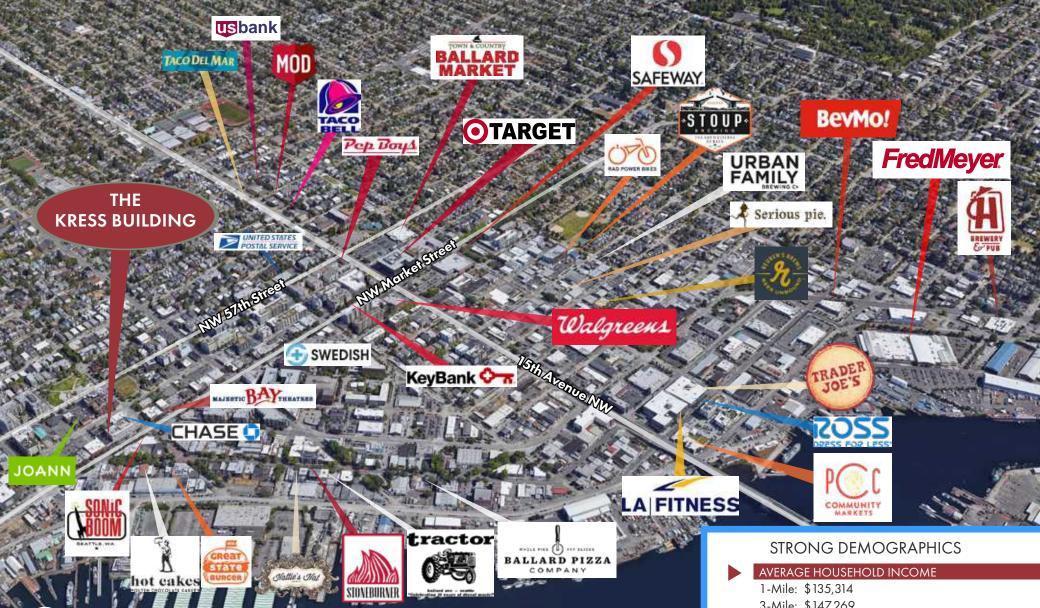

# **2ND FLOOR - NW 56TH STREET**

Walker's Paradise 98 POINT WALK SCORE

Salmon Bay

10,740.91 Population Density within 1 mile

Biker's Paradise 95 POINT BIKE SCORE

22,000+ vehicles per day at NW Market St & 15th Ave NW

3-Mile: \$147,269 5-Mile: \$140,899

#### TOTAL POPULATION

1-Mile: 33,854 3-Mile: 206,068 5-Mile: 445,317

#### TOTAL EMPLOYEES

1-Mile: 17,567 3-Mile: 81,635 5-Mile: 336,775