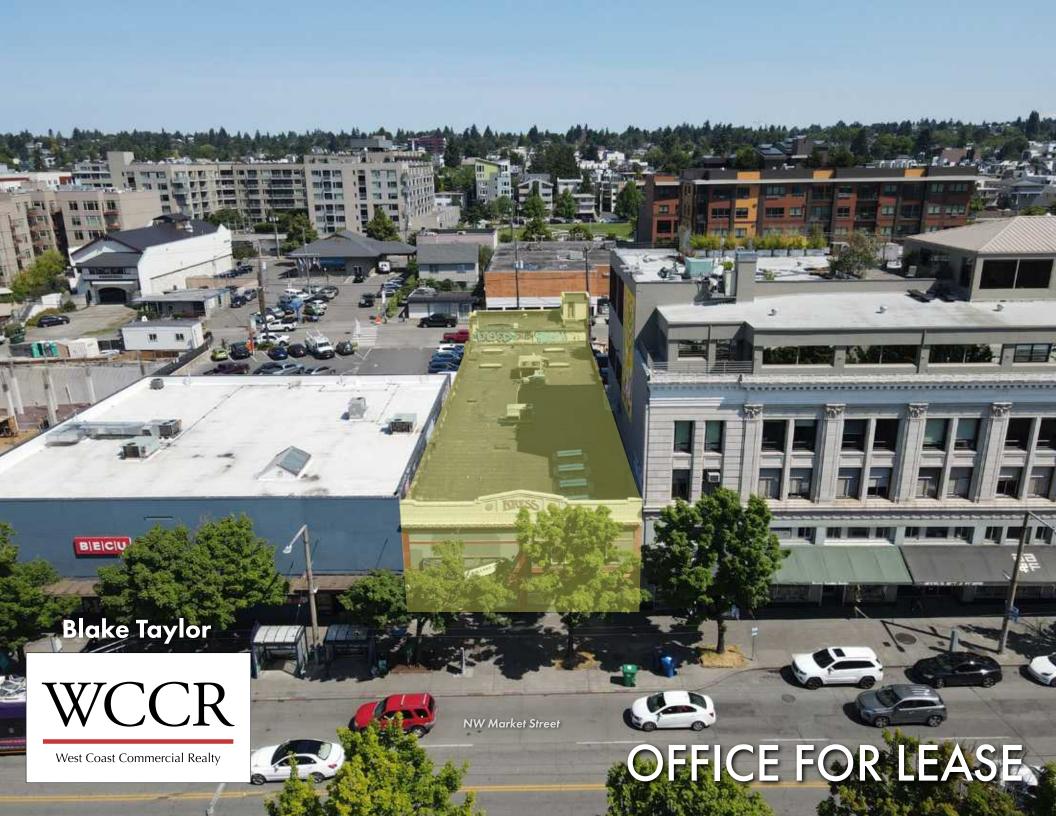

(206) 283-5212 www.wccommercialrealty.com

West Coast Commercial Realty

# The Kress Building

# RETAIL/OFFICE FOR LEASE

2220 NW Market Street W Seattle, WA 98107



## **Location:**

- While preserving its historic charm, the building has undergone extensive modernization, including updates to essential systems such as copper, plumbing, electrical, and HVAC.
- The main hub of human activity in Ballard occurs along Market Street and on Ballard Avenue providing walkable retail stores, cafes, restaurants, fancy bars with pricey cocktails, dive bars with strong house-pours and a plethora of craft breweries.
- Kress Building tenants enjoy easy access to parking, with entrances on NW 56th Street and NW Market Street.



#### **MARKET STREET LEVEL - REMODELED AREA**







seven (7) new