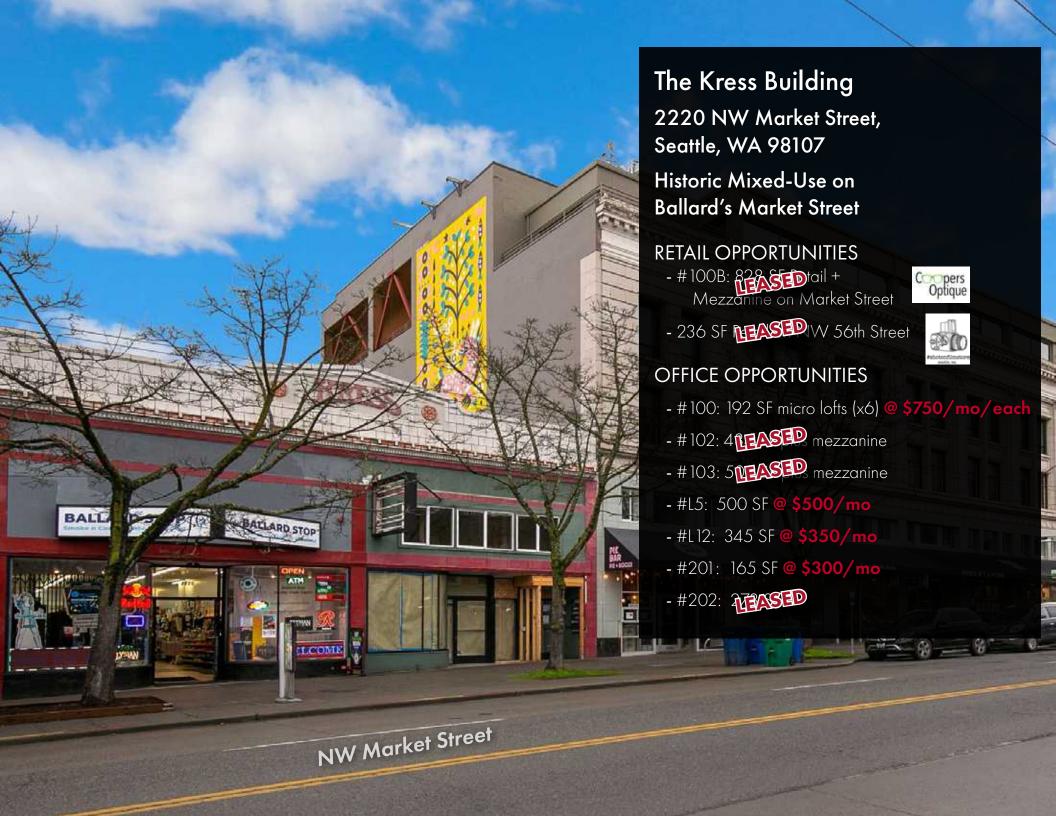

# The Kress Building

# RETAIL/OFFICE FOR LEASE

2220 NW Market Street W Seattle, WA 98107

#### **MARKET STREET LEVEL - REMODELED AREA**

seven (7) new micro-loft offices available for lease

> new ground floor Cooper's Optique leased signed October 2023

#### **BASEMENT LEVEL**

mix of general office and creative basement suites accessed from both Market Street and NW 56th Street