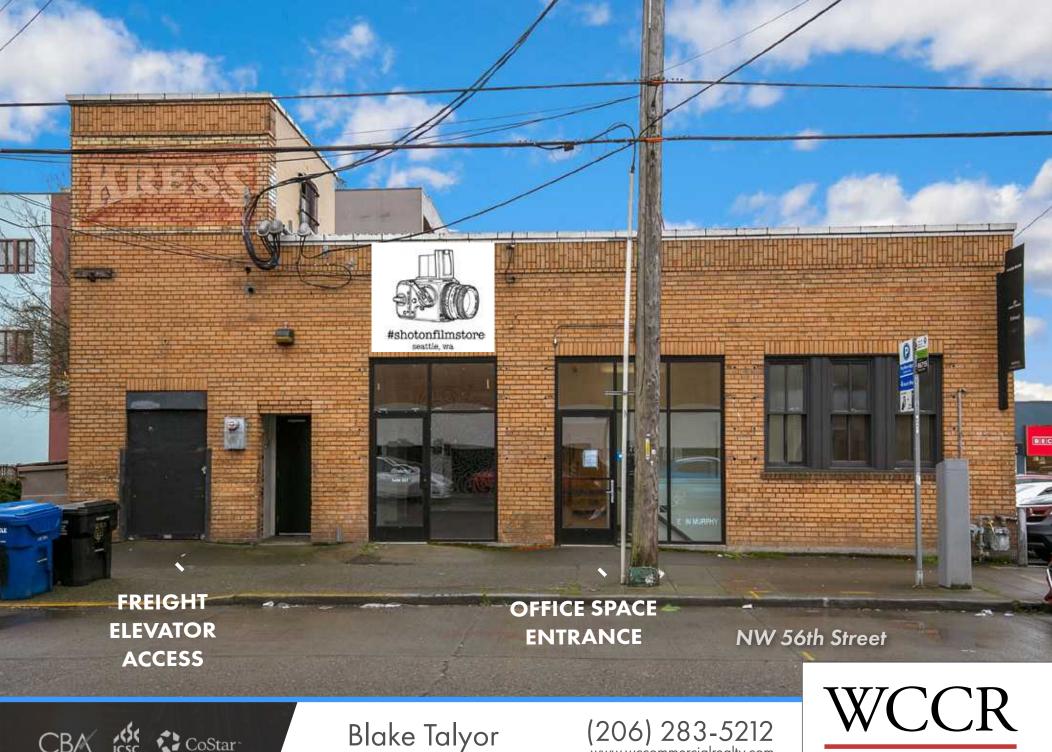

## **Location:**

- While preserving its historic charm, the building has undergone extensive modernization, including updates to essential systems such as copper, plumbing, electrical, and HVAC.
- The main hub of human activity in Ballard occurs along Market Street and on Ballard Avenue providing walkable retail stores, cafes, restaurants, fancy bars with pricey cocktails, dive bars with strong house-pours and a plethora of craft breweries.
- Kress Building tenants enjoy easy access to parking, with entrances on NW 56th Street and NW Market Street.

# **2ND FLOOR - NW 56TH STREET**

Walker's Paradise 98 POINT WALK SCORE

Salmon Bay

10,740.91 Population Density within 1 mile

Biker's Paradise 95 POINT BIKE SCORE

22,000+ vehicles per day at NW Market St & 15th Ave NW