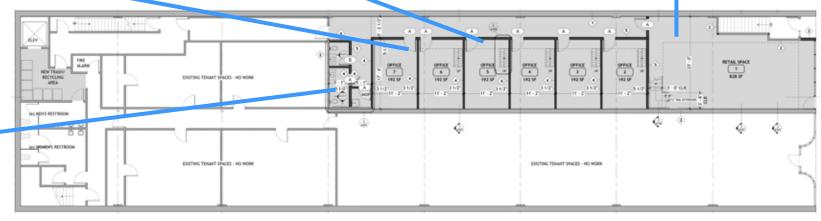

#### **MARKET STREET LEVEL - REMODELED AREA**

seven (7) new micro-loft offices available for lease

> new ground floor Cooper's Optique leased signed October 2023

#### **BASEMENT LEVEL**

mix of general office and creative basement suites accessed from both Market Street and NW 56th Street