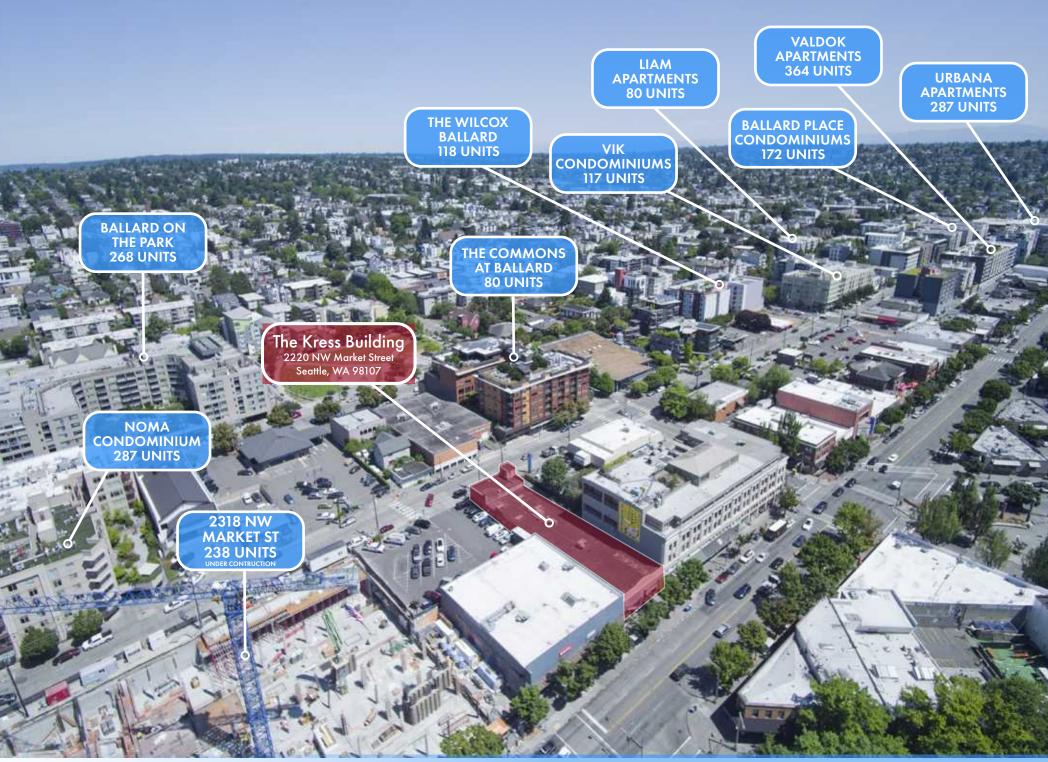

# The Kress Building

# RETAIL/OFFICE FOR LEASE

2220 NW Market Street W Seattle, WA 98107

## **Location:**

- While preserving its historic charm, the building has undergone extensive modernization, including updates to essential systems such as copper, plumbing, electrical, and HVAC.
- The main hub of human activity in Ballard occurs along Market Street and on Ballard Avenue providing walkable retail stores, cafes, restaurants, fancy bars with pricey cocktails, dive bars with strong house-pours and a plethora of craft breweries.
- Kress Building tenants enjoy easy access to parking, with entrances on NW 56th Street and NW Market Street.