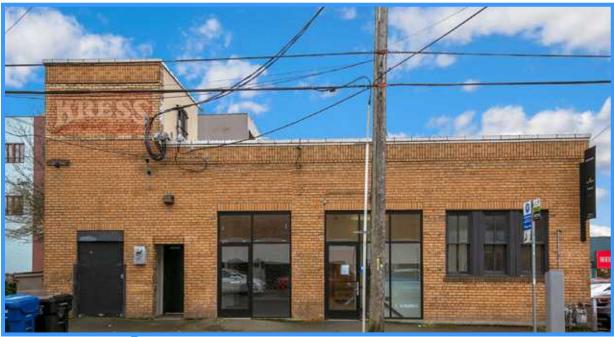

# The Kress Building

# RETAIL/OFFICE FOR LEASE

2220 NW Market Street W Seattle, WA 98107

## **Location:**

- While preserving its historic charm, the building has undergone extensive modernization, including updates to essential systems such as copper, plumbing, electrical, and HVAC.
- The main hub of human activity in Ballard occurs along Market Street and on Ballard Avenue providing walkable retail stores, cafes, restaurants, fancy bars with pricey cocktails, dive bars with strong house-pours and a plethora of craft breweries.
- Kress Building tenants enjoy easy access to parking, with entrances on NW 56th Street and NW Market Street.