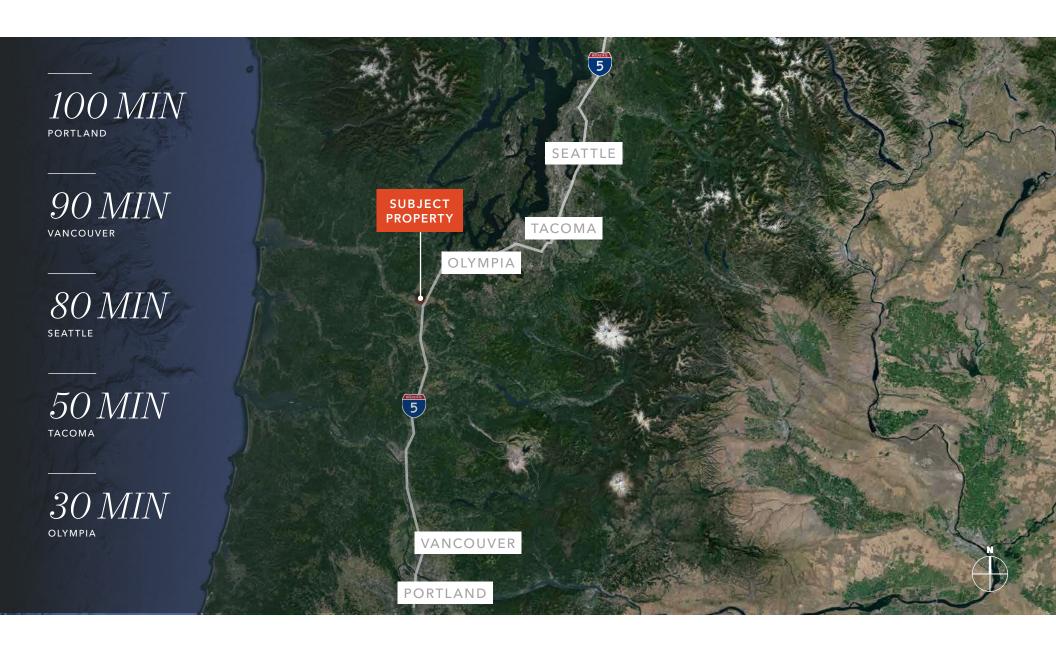

# 2-ACRE INDUSTRIAL YARD FOR LEASE

## PROPERTY FEATURES

Fenced and graveled

Immediate I-5 access

\$5,500/month, NNN

Zoning: PID (Planned Industrial Development)

 $\rightarrow$  PROPERTY PICTURES