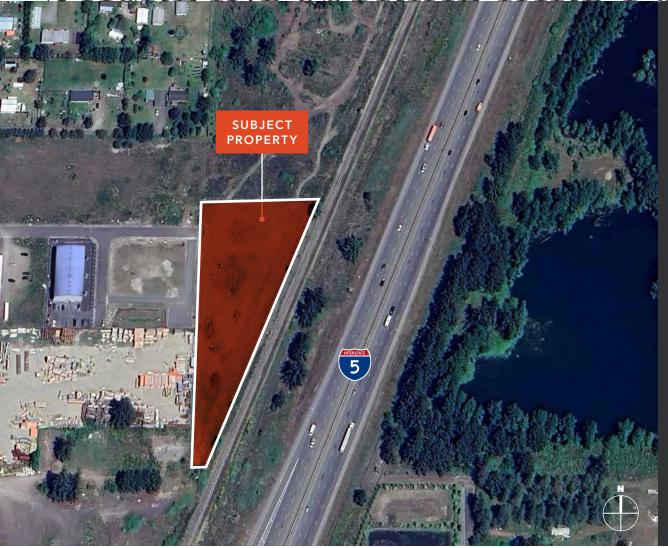

# 2-ACRE INDUSTRIAL YARD FOR LEASE

## PROPERTY FEATURES

Fenced and graveled

Immediate I-5 access

\$5,500/month, NNN

Zoning: PID (Planned Industrial Development)

 $\rightarrow$  PROPERTY PICTURES