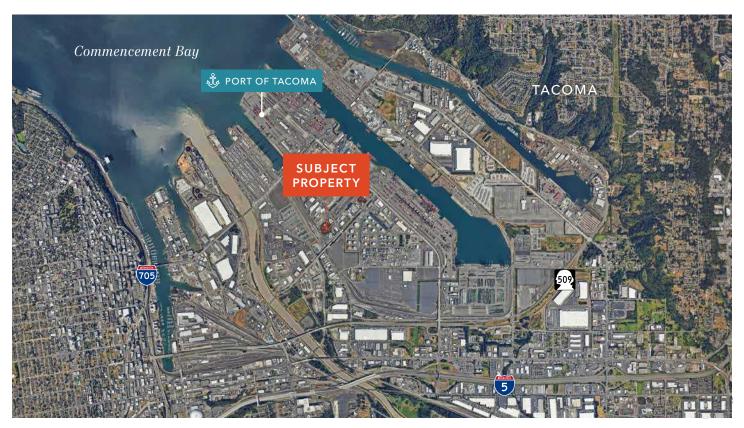

## ±5 AC Industrial Property for Lease in Tacoma

Divisible to  $\pm 3.40$  AC and  $\pm 1.60$  AC

5 Total Acres

- Warehouse: 13,087 SF

Located across from the Terminals

PMI zoning

18' clear height in Warehouse