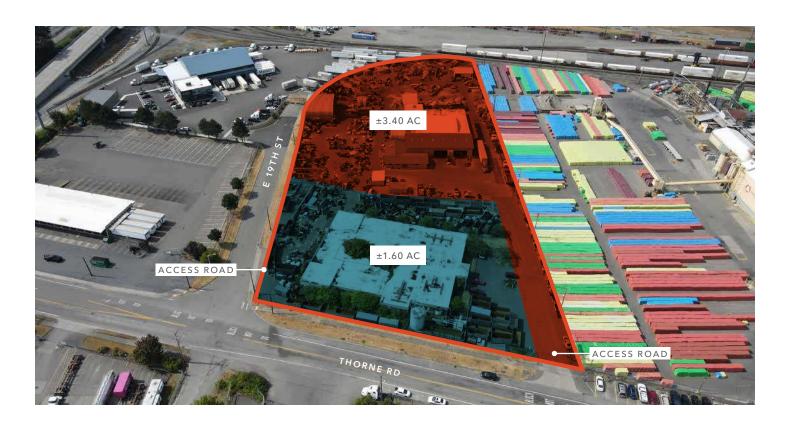

## ±5 AC Industrial Property for Lease in Tacoma

Divisible to  $\pm 3.40$  AC and  $\pm 1.60$  AC

5 Total Acres

- Warehouse: 13,087 SF

Located across from the Terminals

PMI zoning

18' clear height in Warehouse