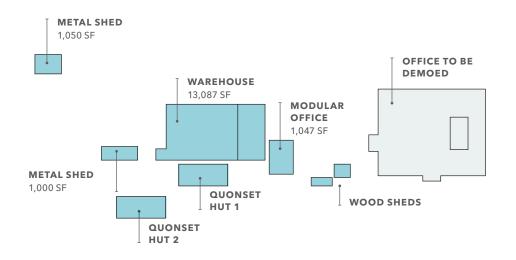

## ±5 AC Industrial Property for Lease in Tacoma

Divisible to  $\pm 3.40$  AC and  $\pm 1.60$  AC

5 Total Acres

- Warehouse: 13,087 SF

Located across from the Terminals

PMI zoning

18' clear height in Warehouse

13,087 SF

ZONING