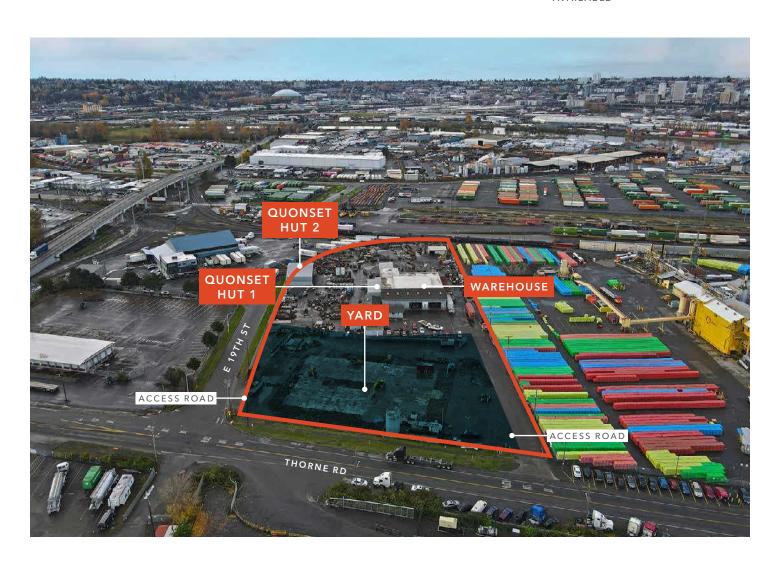

## ±5 AC Industrial Property for Lease in Tacoma

Divisible to  $\pm 3.40$  AC and  $\pm 1.60$  AC

5 Total Acres

- Warehouse: 13,087 SF

Located across from the Terminals

PMI zoning

18' clear height in Warehouse

Two oversized grade-level doors

Truck scale included

Ability for multiple access points

Container stacking allowed

Contact brokers for rates

TY CLARKE

253.722.1419 ty.clarke@kidder.com

**HUNTER CLARKE** 