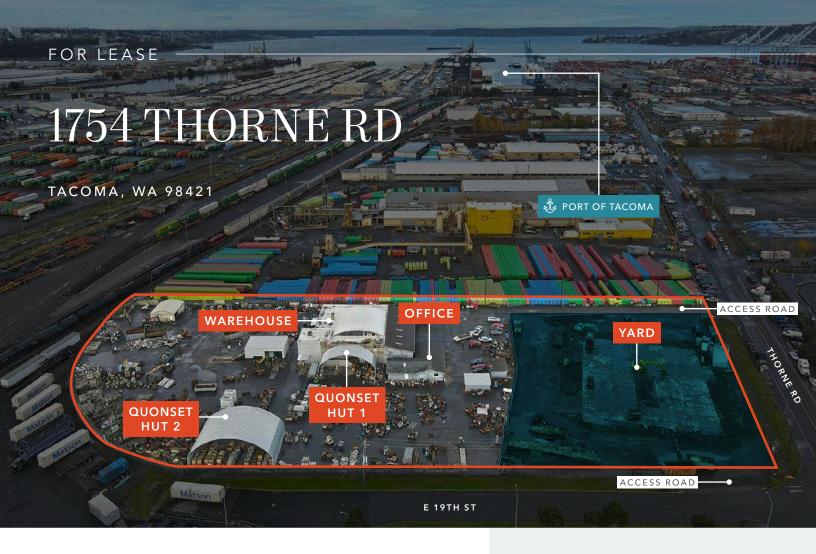

## ±5 AC Industrial Property for Lease in Tacoma

Divisible to  $\pm 3.40$  AC and  $\pm 1.60$  AC

5 Total Acres

- Warehouse: 13,087 SF

Located across from the Terminals

PMI zoning

18' clear height in Warehouse

Two oversized grade-level doors

Truck scale included

Ability for multiple access points

Container stacking allowed

Contact brokers for rates

TY CLARKE

253.722.1419 ty.clarke@kidder.com

**HUNTER CLARKE** 