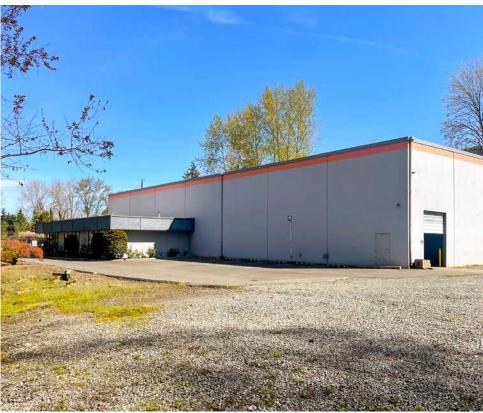

## Property Highlights

16,329 SF secured yard area available for sublease

Available through July 31, 2029

Sublandlord will consider shorter term sublease

Rate \$8,000 Gross/month

Excellent access to I-90 / I-405 interchange (less than a quarter of a mile)

Located minutes from downtown Bellevue and Factoria amenities

Zoning: LI allows for a wide variety of outdoor storage and industrial uses