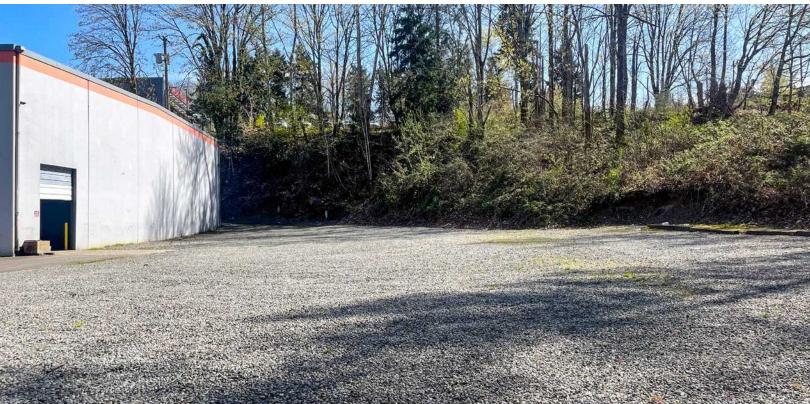

## Property Highlights

16,329 SF secured yard area available for sublease

Available through July 31, 2029

Sublandlord will consider shorter term sublease

Rate \$8,000 Gross/month

Excellent access to I-90 / I-405 interchange (less than a quarter of a mile)

Located minutes from downtown Bellevue and Factoria amenities

Zoning: LI allows for a wide variety of outdoor storage and industrial uses