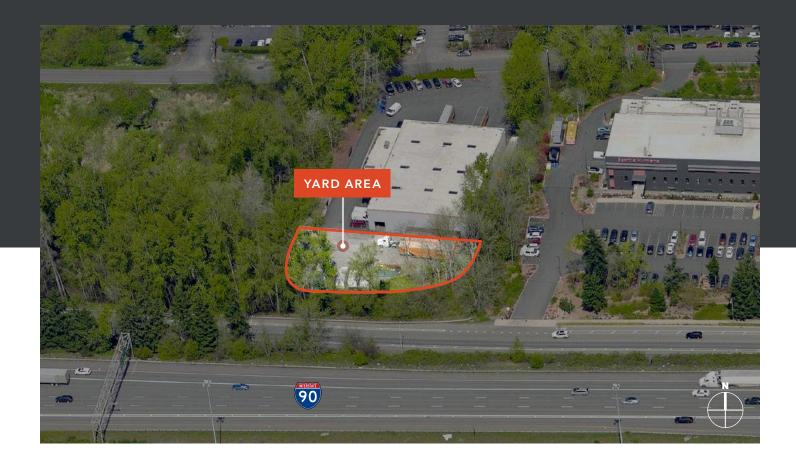

# 13045 FACTORIA YARD

13045 SE 32ND ST, BELLEVUE, WA 98005

## Property Highlights

16,329 SF secured yard area available for sublease

Available through July 31, 2029

Sublandlord will consider shorter term sublease

Rate \$8,000 Gross/month

Excellent access to I-90 / I-405 interchange (less than a quarter of a mile)

Located minutes from downtown Bellevue and Factoria amenities

Zoning: LI allows for a wide variety of outdoor storage and industrial uses