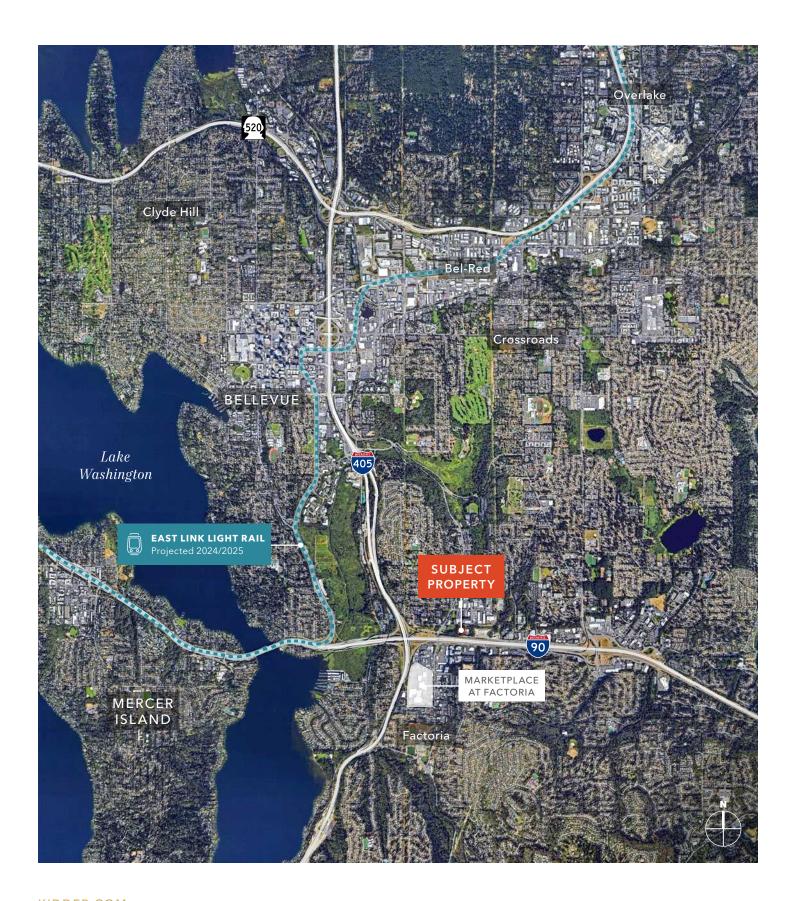

Located minutes from downtown Bellevue and Factoria amenities

Zoning: LI allows for a wide variety of outdoor storage and industrial uses