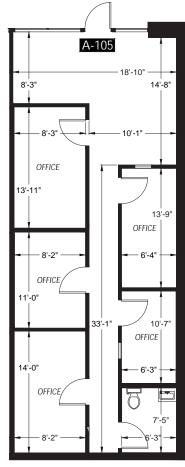

### **Property Highlights**

• Building A: Suite 105 - ±1,000 SF

• Asking rental rate: \$16.00/SF/Yr, NNN

• NNNs: \$8.30/SF/Yr

- Existing layout includes five private offices and restroom
- Generous improvement allowance available for qualified tenants
- · Accommodates medical office, retail & traditional office
- Signage opportunity on 128th St SW (20,000 traffic count)
- Easy access to I-5
- Neighboring amenities include Starbucks, Safeway and numerous restaurants and professional services

## **Current Availability**

• Building A: Suite 105 - ±1,000 SF

• Five private offices

• In-suite restroom

• Monthly Base Rent: \$1,333.33

• Monthly NNNs: \$691.67

• Total Monthly Rent: \$2,025.00

**Talor Okada** 