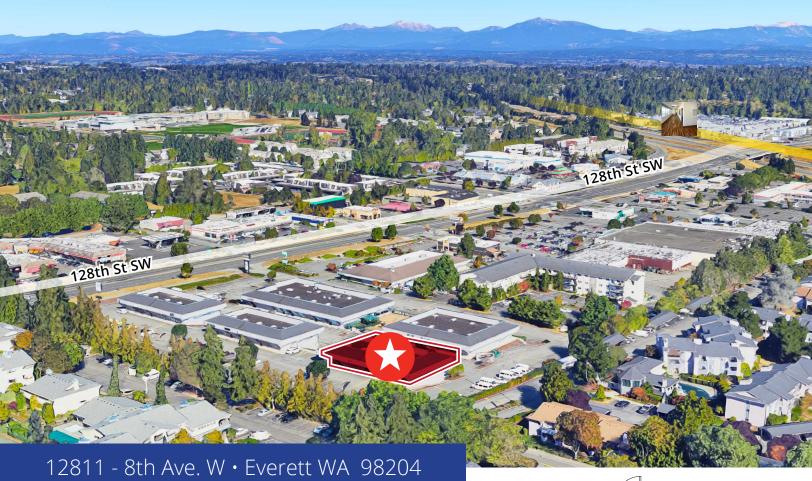

# Puget Square Business Park

12811 - 8th Ave. W • Everett WA 98204

### **Property Highlights**

• Building A: Suite 105 - ±1,000 SF

• Asking rental rate: \$16.00/SF/Yr, NNN

• NNNs: \$8.30/SF/Yr

- Existing layout includes five private offices and restroom
- Generous improvement allowance available for qualified tenants
- · Accommodates medical office, retail & traditional office
- Signage opportunity on 128th St SW (20,000 traffic count)
- Easy access to I-5
- Neighboring amenities include Starbucks, Safeway and numerous restaurants and professional services