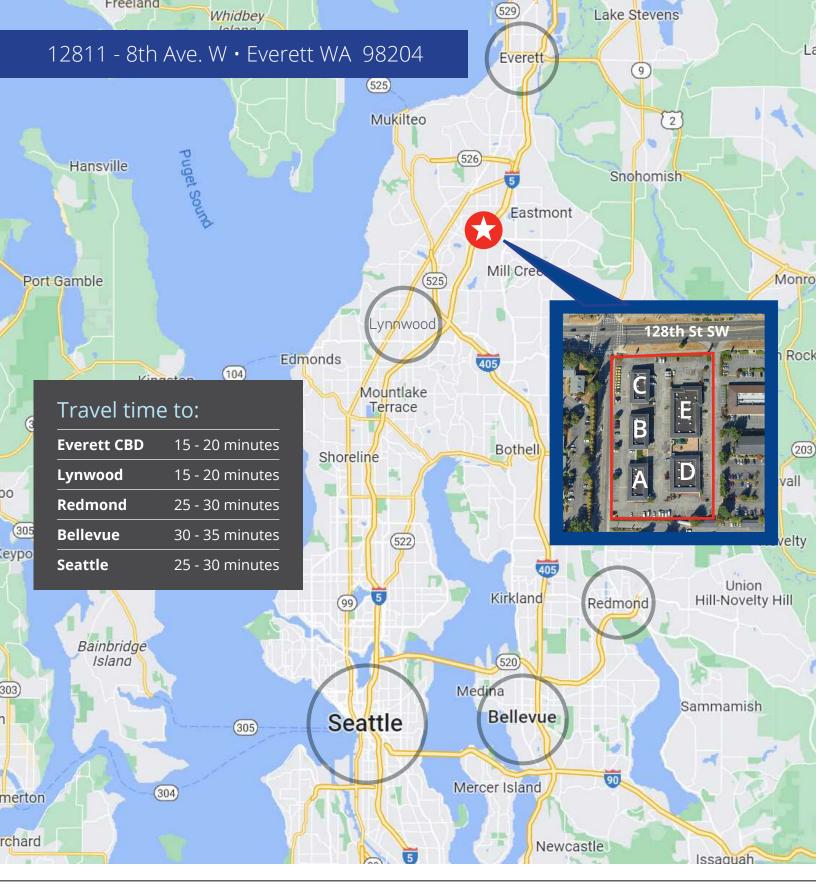

# Puget Square Business Park

12811 - 8th Ave. W • Everett WA 98204

### **Property Highlights**

• Building A: Suite 105 - ±1,000 SF

• Asking rental rate: \$16.00/SF/Yr, NNN

• NNNs: \$8.30/SF/Yr

- Existing layout includes five private offices and restroom
- Generous improvement allowance available for qualified tenants
- · Accommodates medical office, retail & traditional office
- Signage opportunity on 128th St SW (20,000 traffic count)
- Easy access to I-5
- Neighboring amenities include Starbucks, Safeway and numerous restaurants and professional services