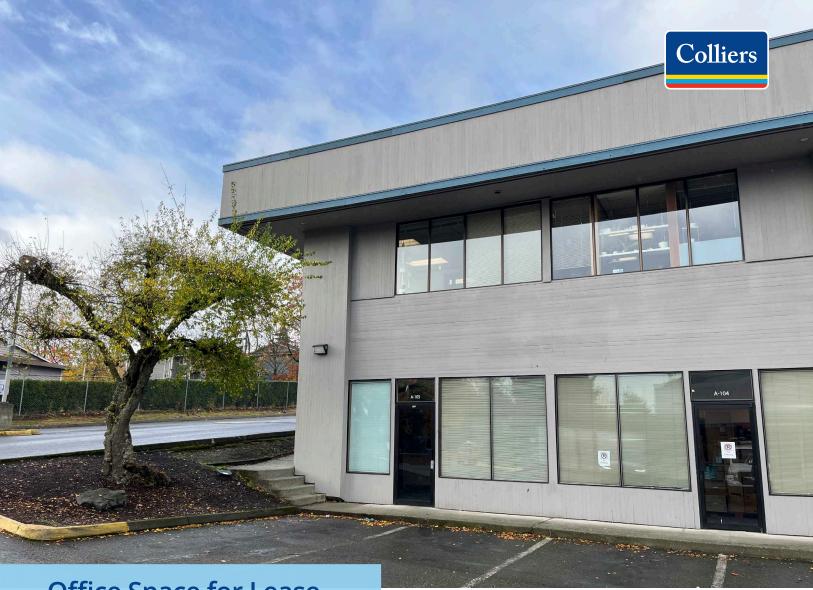

Office Space for Lease

### **Property Highlights**

• Building A: Suite 105 - ±1,000 SF

• Asking rental rate: \$16.00/SF/Yr, NNN

• NNNs: \$8.30/SF/Yr

- Existing layout includes five private offices and restroom
- Generous improvement allowance available for qualified tenants
- · Accommodates medical office, retail & traditional office
- Signage opportunity on 128th St SW (20,000 traffic count)
- Easy access to I-5
- Neighboring amenities include Starbucks, Safeway and numerous restaurants and professional services