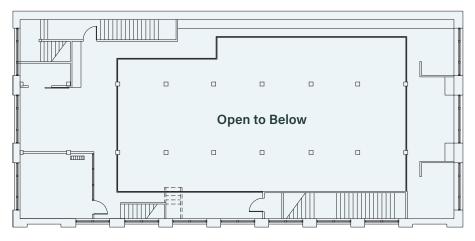

## Hewitt Worklofts

2210 Hewitt Ave, Everett, WA 98201

### Office/Retail Suites Available For Lease

- Newly renovated common areas
- Creative workspace availabilities with a diverse tenant mix
- Historic office building in the heart of downtown Everett
- Parking: \$75/Stall/Month

NORTH STAR BUILDIN

## NEWMARK

#### LEVI BUNDRANT

Associate 425.409.7405 levi.bundrant@nmrk.com

#### CHARLIE FARRA Executive Vice President 206.999.2928 charlie.farra@nmrk.com

| SECOND FLOOR | Suite 209 | 550 RSF | Office - \$25/FS |
|--------------|-----------|---------|------------------|
|              |           |         |                  |



#### Street Level | Suite 301



#### Mezzanine





## AMENITIES

- 1. Site Location | 2210 Hewitt Ave
- 2. K Fresh
- 3. At Large Brewing & Taproom
- 4. The Loft Coffee Bar
- 5. Cafe Makario
- 6. Vintage Cafe
- 7. Narrative Coffee
- 8. McDonald's
- 9. Taco Bell
- 10. The Fireplace Bar
- 11. Buzz Inn Steakhouse
- 12. Lew's BBQ
- 13. Katana Sushi
- 14. Buck's American Cafe



# Hewitt Worklofts

2210 Hewitt Ave, Everett, WA 98201

LEVI BUNDRANT Associate 425.409.7405 levi.bundrant@nmrk.com

CHARLIE FARRA Executive Vice President 206.999.2928 charlie.farra@nmrk.com

## NEWMARK

The information contained herein has been obtained from sources deemed reliable but has not been verified and no guarantee, warranty or representation, either express or implied, is made with respect to such information. Terms of sale or lease and availability are s