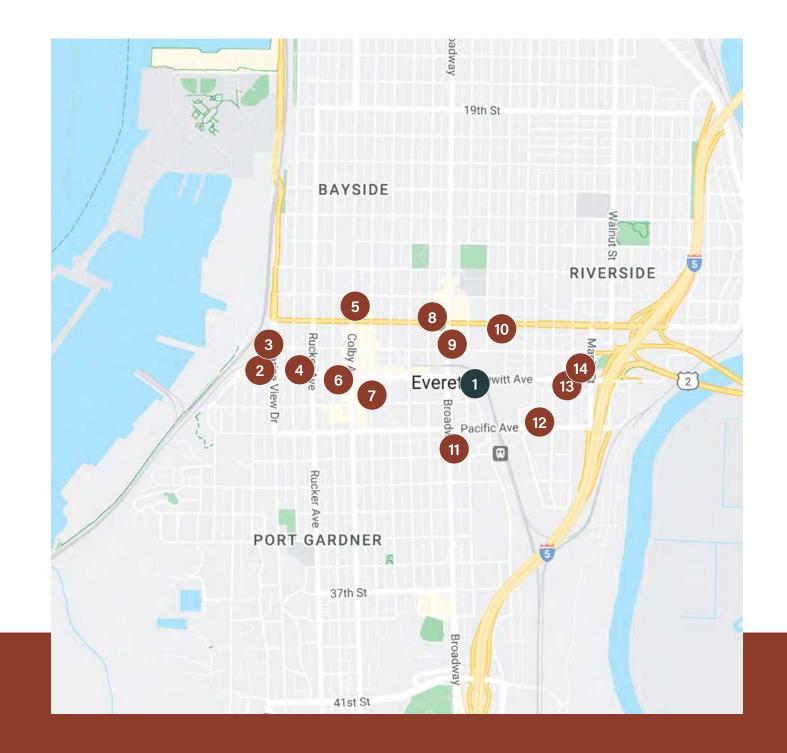

## AMENITIES

- 1. Site Location | 2210 Hewitt Ave
- 2. K Fresh
- 3. At Large Brewing & Taproom
- 4. The Loft Coffee Bar
- 5. Cafe Makario
- 6. Vintage Cafe
- 7. Narrative Coffee
- 8. McDonald's
- 9. Taco Bell
- 10. The Fireplace Bar
- 11. Buzz Inn Steakhouse
- 12. Lew's BBQ
- 13. Katana Sushi
- 14. Buck's American Cafe