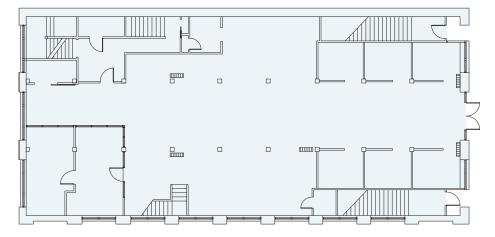

## Hewitt Worklofts

2210 Hewitt Ave, Everett, WA 98201

### Office/Retail Suites Available For Lease

- Newly renovated common areas
- Creative workspace availabilities with a diverse tenant mix
- Historic office building in the heart of downtown Everett
- Parking: \$75/Stall/Month

NORTH STAR BUILDIN

## NEWMARK

#### LEVI BUNDRANT

Associate 425.409.7405 levi.bundrant@nmrk.com

#### CHARLIE FARRA Executive Vice President 206.999.2928 charlie.farra@nmrk.com

| SECOND FLOOR | Suite 209 | 550 RSF | Office - \$25/FS |
|--------------|-----------|---------|------------------|
|              |           |         |                  |



#### Street Level | Suite 301



#### Mezzanine





## AMENITIES

- 1. Site Location | 2210 Hewitt Ave
- 2. K Fresh
- 3. At Large Brewing & Taproom
- 4. The Loft Coffee Bar
- 5. Cafe Makario
- 6. Vintage Cafe
- 7. Narrative Coffee
- 8. McDonald's
- 9. Taco Bell
- 10. The Fireplace Bar
- 11. Buzz Inn Steakhouse
- 12. Lew's BBQ
- 13. Katana Sushi
- 14. Buck's American Cafe



# Hewitt Worklofts

2210 Hewitt Ave, Everett, WA 98201

LEVI BUNDRANT Associate 425.409.7405 levi.bundrant@nmrk.com

CHARLIE FARRA Executive Vice President 206.999.2928 charlie.farra@nmrk.com

## NEWMARK

The information contained herein has been obtained from sources deemed reliable but has not been verified and no guarantee, warranty or representation, either express or implied, is made with respect to such information. Terms of sale or lease and