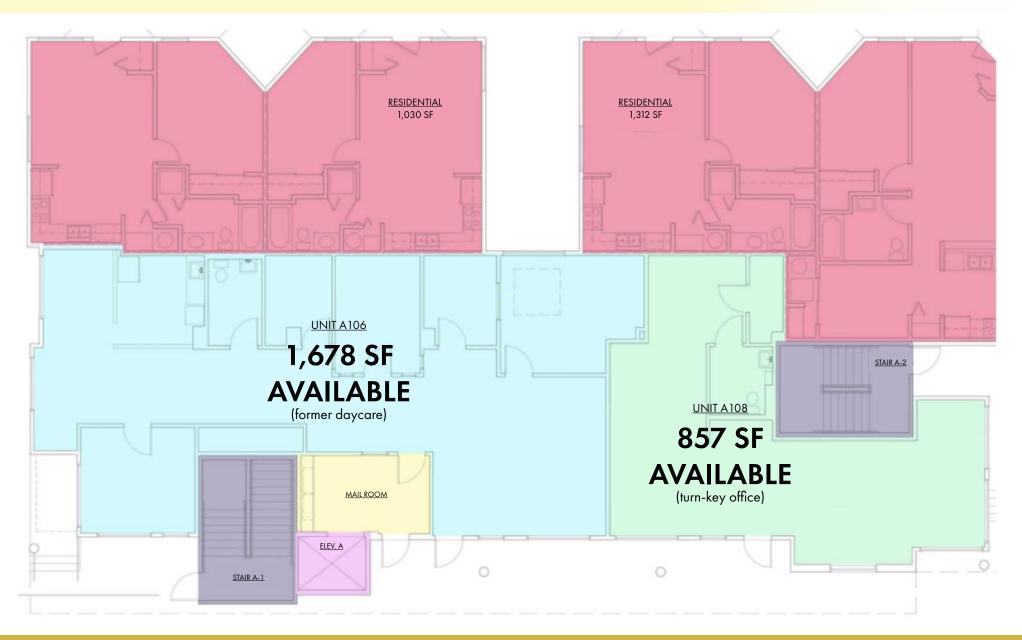

## **FLOOR PLAN**

### AVAILABLE SPACE:

A106: 1,678 SF - bathroom - kitchenette

A108: 857 SF - bathroom

Blake Taylor | Tyler Barnes

4250 Aurora Avenue N | Seattle, WA 98103