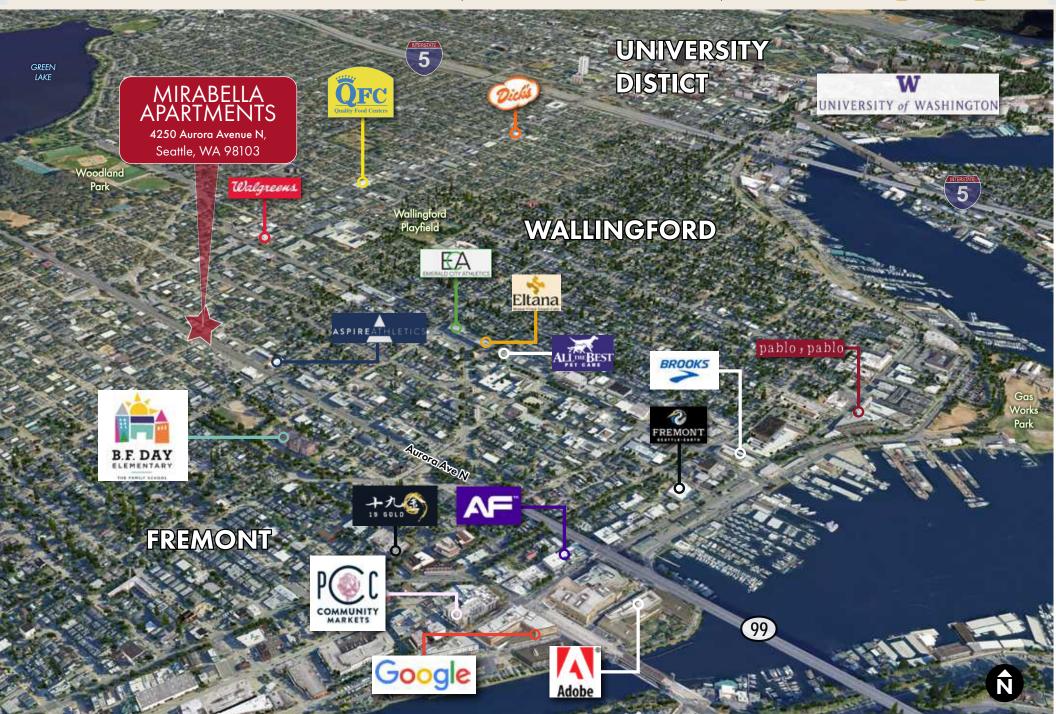

### The Location:

- In the heart of Fremont
- Highly Visible Fremont Location on Hwy 99
- Ground Floor Oriented Commercial Units Available Now

#### **TOTAL POPULATION** 1-Mile: 33,654

3-Mile: 318,778

5-Mile: 513,170

**AVERAGE HOUSEHOLD INCOME** 

1-Mile: \$154,188 3-Mile: \$142,223 5-Mile: \$140,685 **TRAFFIC COUNTS** 53,227 Vehicles per day @Aurora Ave N & N 38th St

# Mirabella Apartments

4250 Aurora Avenue N | Seattle, WA 98103