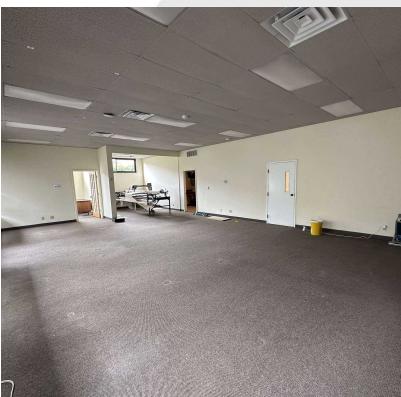

#### **Property Highlights**

- 4,825 RSF (including approximately 1,000 SF of office)
- Sublease to 7/31/26 with longer-term possible
- 1 Grade Level Door
- Clear Span Warehouse
- Bathroom and Washer/Dryer •
- Security System .
- Includes 7 Dedicated Parking Stalls •
- 13.1 Feet Clear Height to Roof Beams
- Available Now .
- Sublease Rate: \$19.67 / RSF / YR / NNN (2024 Tax & Ins: \$4.00 / SF) .
- 3% Rent Bump on 8/1/25
- Next door to 4930 Leary Ave NW 4,352 SF Warehouse / Flex Available Now