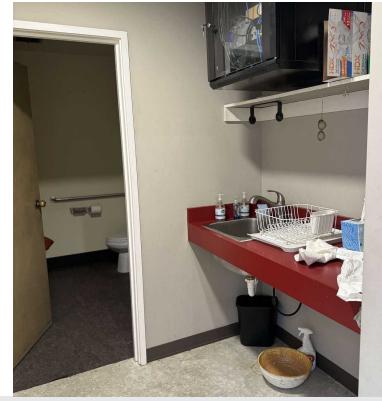

#### **Property Highlights**

- 4,825 RSF (including approximately 1,000 SF of office)
- Sublease to 7/31/26 with longer-term possible
- 1 Grade Level Door
- Clear Span Warehouse
- Bathroom and Washer/Dryer •
- Security System .
- Includes 7 Dedicated Parking Stalls •
- 13.1 Feet Clear Height to Roof Beams
- Available Now .
- Sublease Rate: \$19.67 / RSF / YR / NNN (2024 Tax & Ins: \$4.00 / SF) .
- 3% Rent Bump on 8/1/25
- Next door to 4930 Leary Ave NW 4,352 SF Warehouse / Flex Available Now