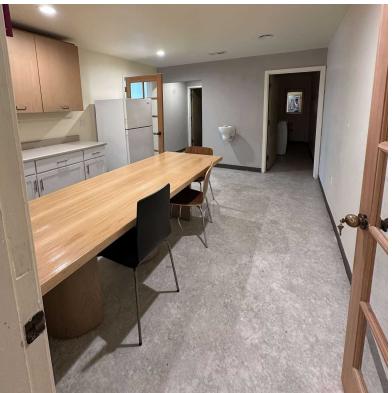

#### **Property Highlights**

- 4,825 RSF (including approximately 1,000 SF of office)
- Sublease to 7/31/26 with longer-term possible
- 1 Grade Level Door
- Clear Span Warehouse
- Bathroom and Washer/Dryer •
- Security System .
- Includes 7 Dedicated Parking Stalls •
- 13.1 Feet Clear Height to Roof Beams
- Available Now .
- Sublease Rate: \$19.67 / RSF / YR / NNN (2024 Tax & Ins: \$4.00 / SF) .
- 3% Rent Bump on 8/1/25
- Next door to 4930 Leary Ave NW 4,352 SF Warehouse / Flex Available Now