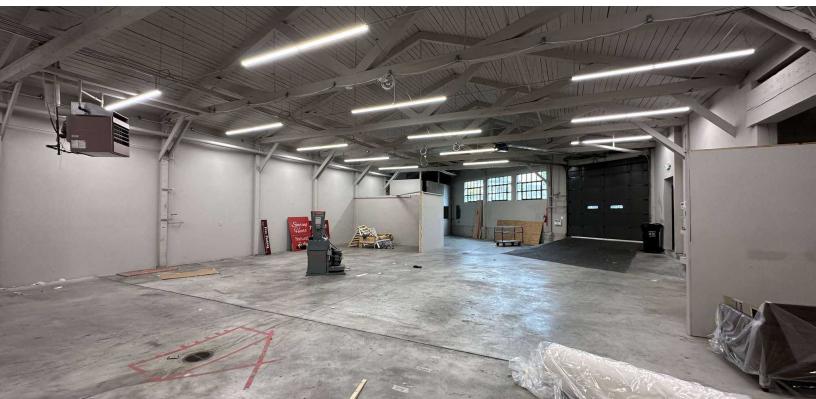

#### **Property Highlights**

- 4,825 RSF (including approximately 1,000 SF of office)
- Sublease to 7/31/26 with longer-term possible
- 1 Grade Level Door
- Clear Span Warehouse
- Bathroom and Washer/Dryer •
- Security System .
- Includes 7 Dedicated Parking Stalls •
- 13.1 Feet Clear Height to Roof Beams
- Available Now .
- Sublease Rate: \$19.67 / RSF / YR / NNN (2024 Tax & Ins: \$4.00 / SF) .
- 3% Rent Bump on 8/1/25
- Next door to 4930 Leary Ave NW 4,352 SF Warehouse / Flex Available Now