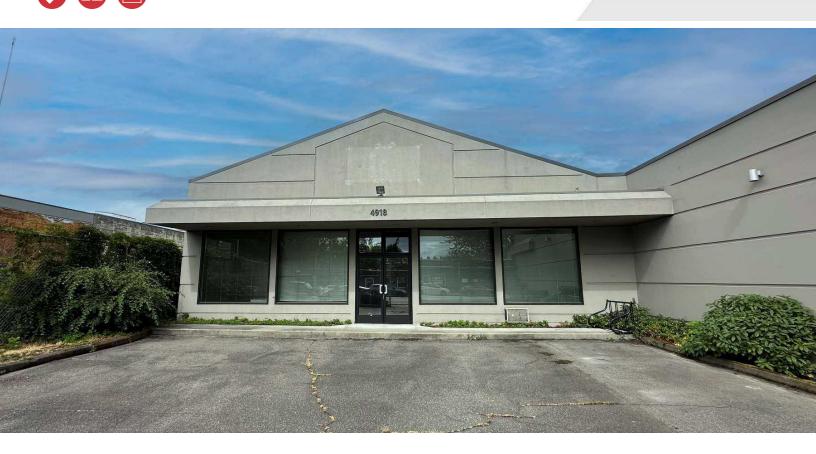

# 4918 Leary Avenue NW

Seattle, Washington 98107

#### **Property Highlights**

- 4,825 RSF (including approximately 1,000 SF of office)
- Sublease to 7/31/26 with longer-term possible
- 1 Grade Level Door
- Clear Span Warehouse
- Bathroom and Washer/Dryer •
- Security System .
- Includes 7 Dedicated Parking Stalls •
- 13.1 Feet Clear Height to Roof Beams
- Available Now .
- Sublease Rate: \$19.67 / RSF / YR / NNN (2024 Tax & Ins: \$4.00 / SF) .
- 3% Rent Bump on 8/1/25
- Next door to 4930 Leary Ave NW 4,352 SF Warehouse / Flex Available Now