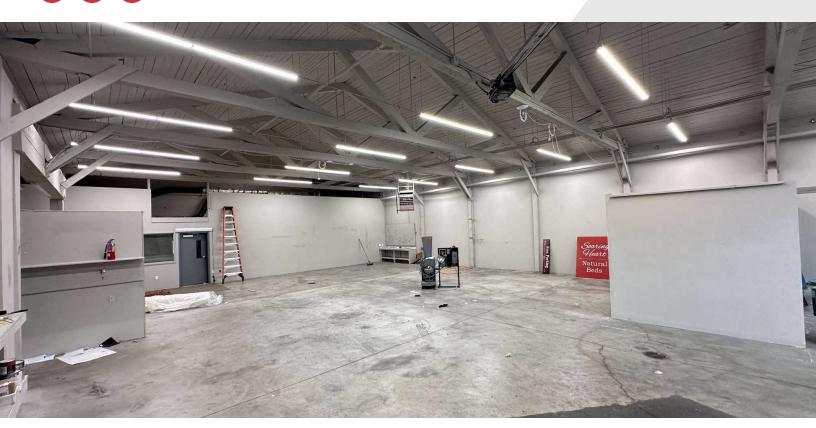

#### **Property Highlights**

- 4,825 RSF (including approximately 1,000 SF of office)
- Sublease to 7/31/26 with longer-term possible
- 1 Grade Level Door
- Clear Span Warehouse
- Bathroom and Washer/Dryer •
- Security System .
- Includes 7 Dedicated Parking Stalls •
- 13.1 Feet Clear Height to Roof Beams
- Available Now .
- Sublease Rate: \$19.67 / RSF / YR / NNN (2024 Tax & Ins: \$4.00 / SF) .
- 3% Rent Bump on 8/1/25
- Next door to 4930 Leary Ave NW 4,352 SF Warehouse / Flex Available Now