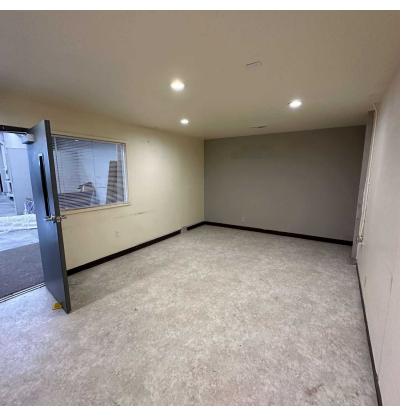

#### **Property Highlights**

- 4,825 RSF (including approximately 1,000 SF of office)
- Sublease to 7/31/26 with longer-term possible
- 1 Grade Level Door
- Clear Span Warehouse
- Bathroom and Washer/Dryer •
- Security System .
- Includes 7 Dedicated Parking Stalls •
- 13.1 Feet Clear Height to Roof Beams
- Available Now .
- Sublease Rate: \$19.67 / RSF / YR / NNN (2024 Tax & Ins: \$4.00 / SF) .
- 3% Rent Bump on 8/1/25
- Next door to 4930 Leary Ave NW 4,352 SF Warehouse / Flex Available Now