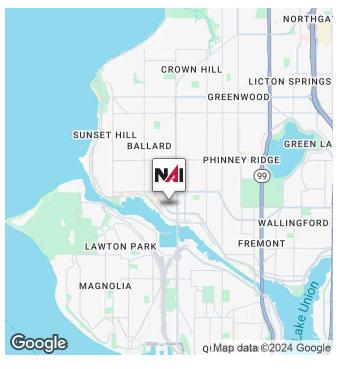

### 4,825 SF WAREHOUSE / FLEX BUILDING **F**

#### FOR SUBLEASE IN BALLARD



# 4918 Leary Avenue NW

Seattle, Washington 98107

#### **Property Highlights**

- 4,825 RSF (including approximately 1,000 SF of office)
- Sublease to 7/31/26 with longer-term possible
- 1 Grade Level Door
- Clear Span Warehouse
- Bathroom and Washer/Dryer •
- Security System .
- Includes 7 Dedicated Parking Stalls •
- 13.1 Feet Clear Height to Roof Beams
- Available Now .
- Sublease Rate: \$19.67 / RSF / YR / NNN (2024 Tax & Ins: \$4.00 / SF) .
- 3% Rent Bump on 8/1/25
- Next door to 4930 Leary Ave NW 4,352 SF Warehouse / Flex Available Now





Dean Altaras, CCIM Billy Poll, CCIM Partner | 425.586.5613 daltaras@nai-psp.com

Partner | 425.586.5604 bpoll@nai-psp.com

Matt Le Associate | 425.586.5647 mle@nai-psp.com | WA #23019714

https:www.nai-psp.com

NO WAHAAN'T, EXPRESS ON IMPLED, IS MADE AS TO THE ACCURACY OF THE INFORMATION CONTAINED HEEKINI TIS INFORMATION SUBMITTED SUBJECT TO EMRORS, OMISSIONS, GHANGE OF PRICE, HENTAL OF OTHER CONDITIONS, WITTROWALK WITTOUT NOTICE, AND IS SUBJECT O ANY SPECIAL USING CONDITIONS IMPOSED BY OUR PRINCIPALS. COORPERING BROKER, BUYERS, TEXHTS AND OTHER PARTIES WHO DECEMENT HIS OLIDUOLID NOT RELY ON IT, BUT SHOULD USE IT AS A STARTING POINT OF ANALYSIS, AND SHOULD INDEPENDENTLY CONFIRM THE ACCURACY OF THE INFORMATION CONTAINED HERBIT THROUGH A DUE DILIGENCE REVIEW OF THE BOOKS, RECORDS, IE ES