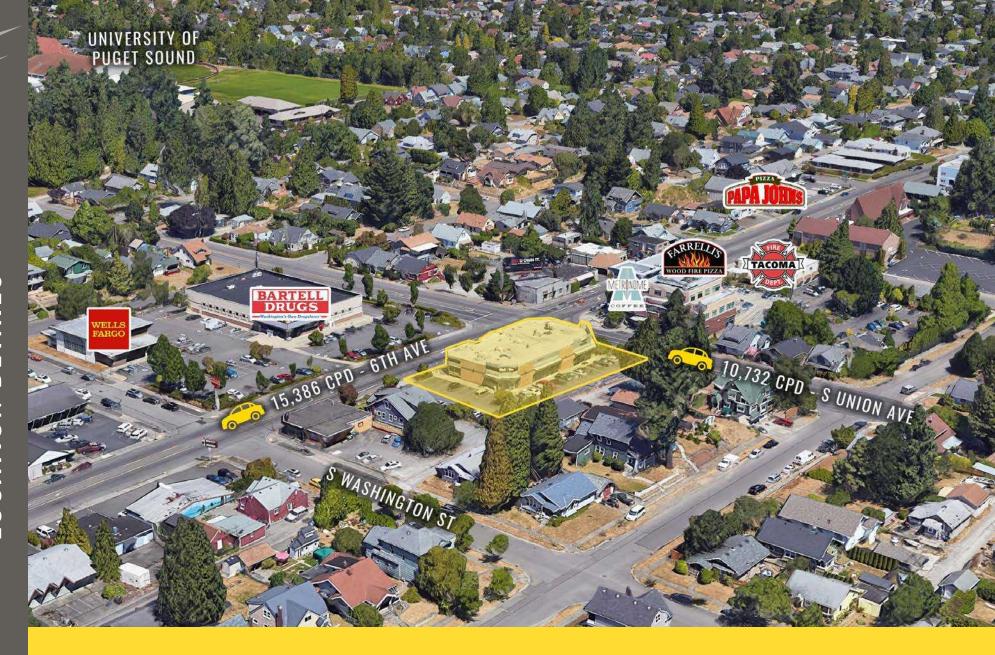

# DAYTIME POPULATION

Map data ©2019 Go

| Mile 1 | Mile 3  | Mile 5  |
|--------|---------|---------|
| 11,688 | 103,319 | 164,425 |

Surrounded by many restaurants & retailers

Located in the 6th Ave District

15,386 CPD 6th Ave

10,732 CPD S Union Ave