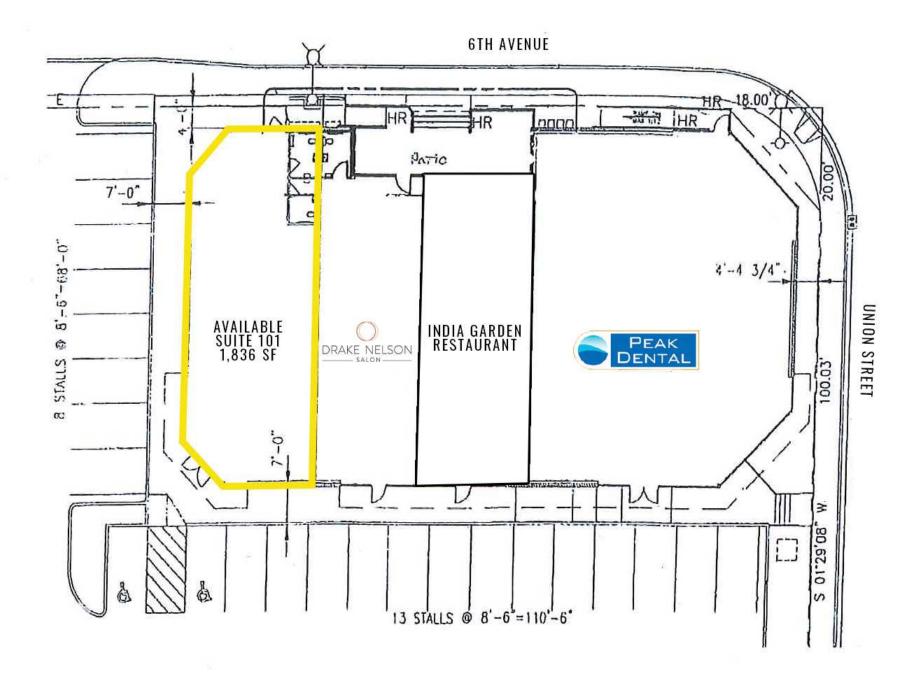

### 3602 6TH AVE

# 1,836 SF \$30.00 PSF PLUS NNN

- · High ceilings
- · On-site parking
- Located on 6th Ave [Tacoma's most popular east-west corridor]
- NNN is \$11.08 PSF