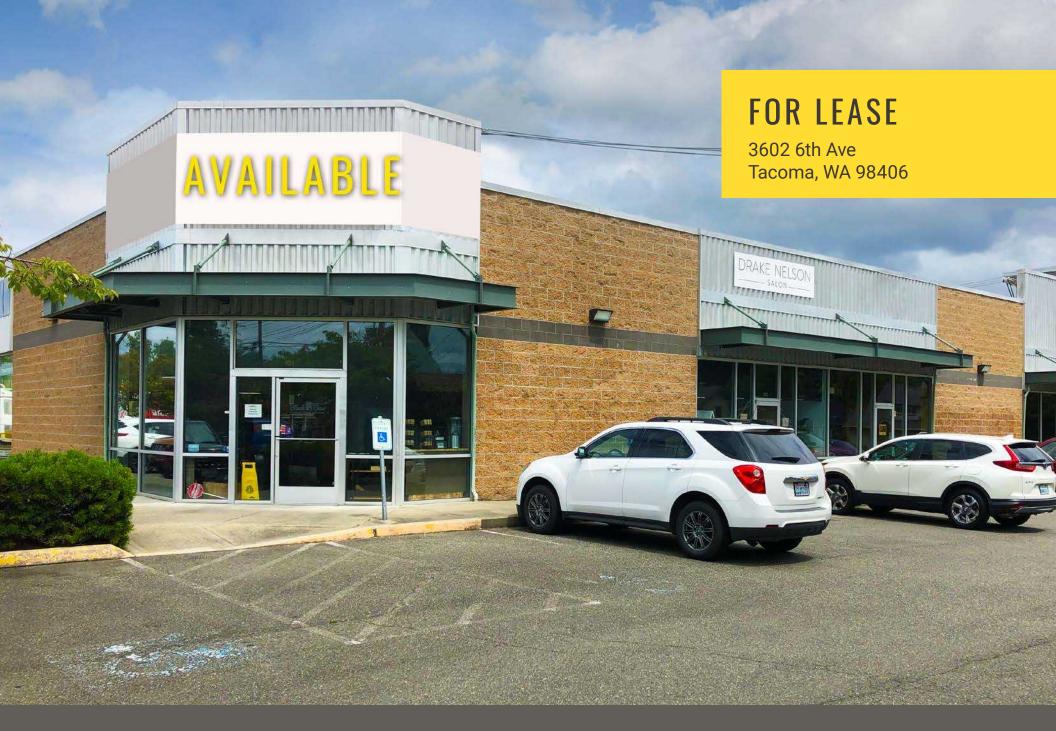

### 3602 6TH AVE

# 1,836 SF \$30.00 PSF PLUS NNN

- · High ceilings
- · On-site parking
- Located on 6th Ave [Tacoma's most popular east-west corridor]
- NNN is \$11.08 PSF