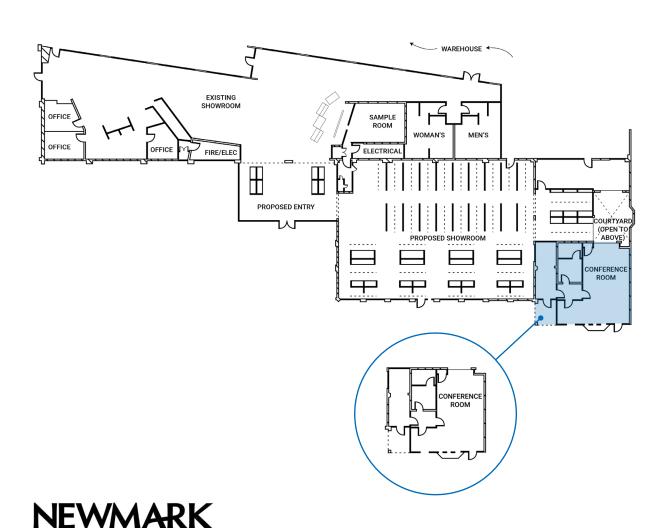

## **FLOOR PLAN**

## **BUILDING DETAILS**

#### **ADDRESS**

5936 6th Ave S, Seattle, WA

#### **TOTAL SF**

1,500 SF