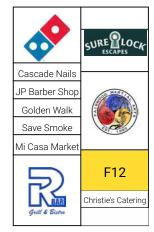

#### FOR LEASE: CASCADE VILLAGE

is comprised of five separate buildings with a total of over 148,330 net square feet of leasable area. A great tenant mix including retail, office, and entertainment lead to excellent synergy in this busy center. Tenants in the buildings include: Impact Public Schools, Dominos, United Postal Service, Defensive Driving School, R Bar, Water Babies, TKB Barber, and Many More!

#### **Cascade Village** 17060 116th Avenue SE, Renton, WA 98058

| Suite | SF     |  |
|-------|--------|--|
| B1    | 7,024  |  |
| B1.5  | 1,623  |  |
| B3    | 3,858  |  |
| B6    | 1,819  |  |
| G-B/C | 4,553  |  |
| E1.5  | 21,332 |  |
| E2    | 2,434  |  |
| E6    | 1,161  |  |
| E7    | 2,029  |  |
| F12   | 1,800  |  |

**BUILDING F** 