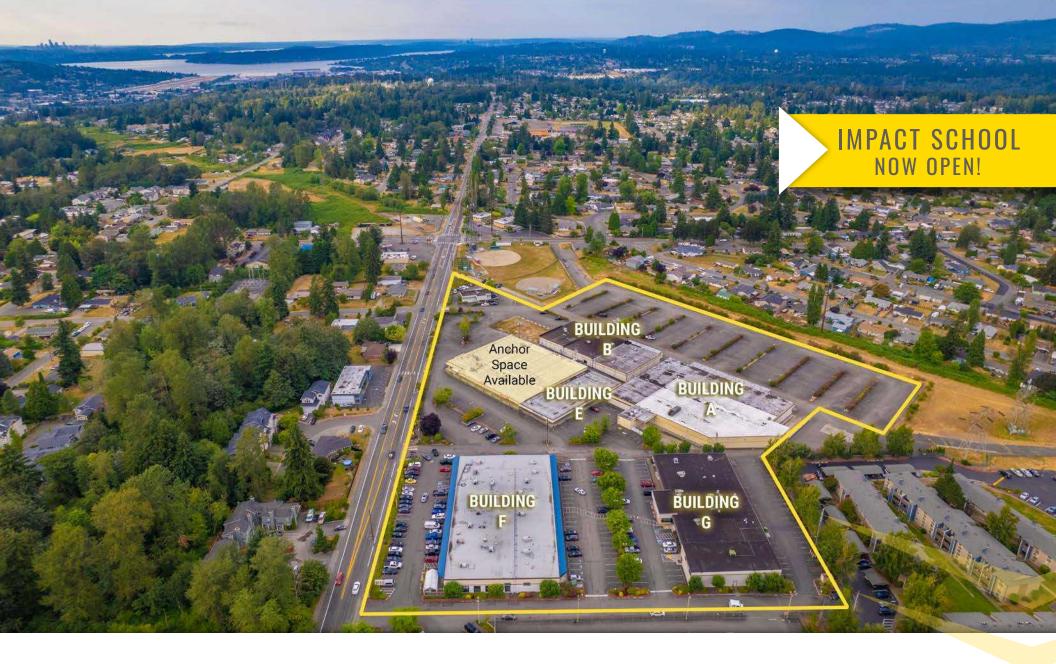

#### FOR LEASE: CASCADE VILLAGE

is comprised of five separate buildings with a total of over 148,330 net square feet of leasable area. A great tenant mix including retail, office, and entertainment lead to excellent synergy in this busy center. Tenants in the buildings include: Impact Public Schools, Dominos, United Postal Service, Defensive Driving School, R Bar, Water Babies, TKB Barber, and Many More!

## MARKET AERIAL