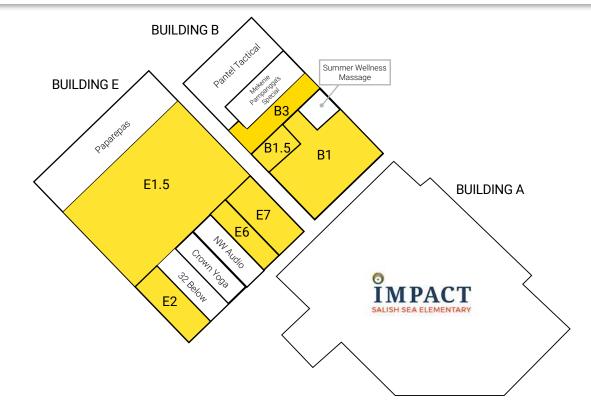

- Building B: 1,735 SF
- Anchor Space Bldg. E: 21,801 27,400 SF, Call for Details
- Bldg. E: 1,144 3,189, Several SF Combination Options to Best Fit Your Tenant's Needs
- Building F:
  - Inline: 1,800 SF
- Inline Building G: 1,185 2,370 SF
- NNN: \$9.03 (Estimate 2025)
- Easily Accessible
- Pylon Signage Available
- Ample Free Parking
- Traffic Counts: 116th Avenue SE | 13,086 ADT SE 168th Street | 6,585 ADT

#### **Cascade Village** 17060 116th Avenue SE, Renton, WA 98058

| Suite | SF     |  |
|-------|--------|--|
| B1    | 7,024  |  |
| B1.5  | 1,623  |  |
| B3    | 3,858  |  |
| B6    | 1,819  |  |
| G-B/C | 4,553  |  |
| E1.5  | 21,332 |  |
| E2    | 2,434  |  |
| E6    | 1,161  |  |
| E7    | 2,029  |  |
| F12   | 1,800  |  |