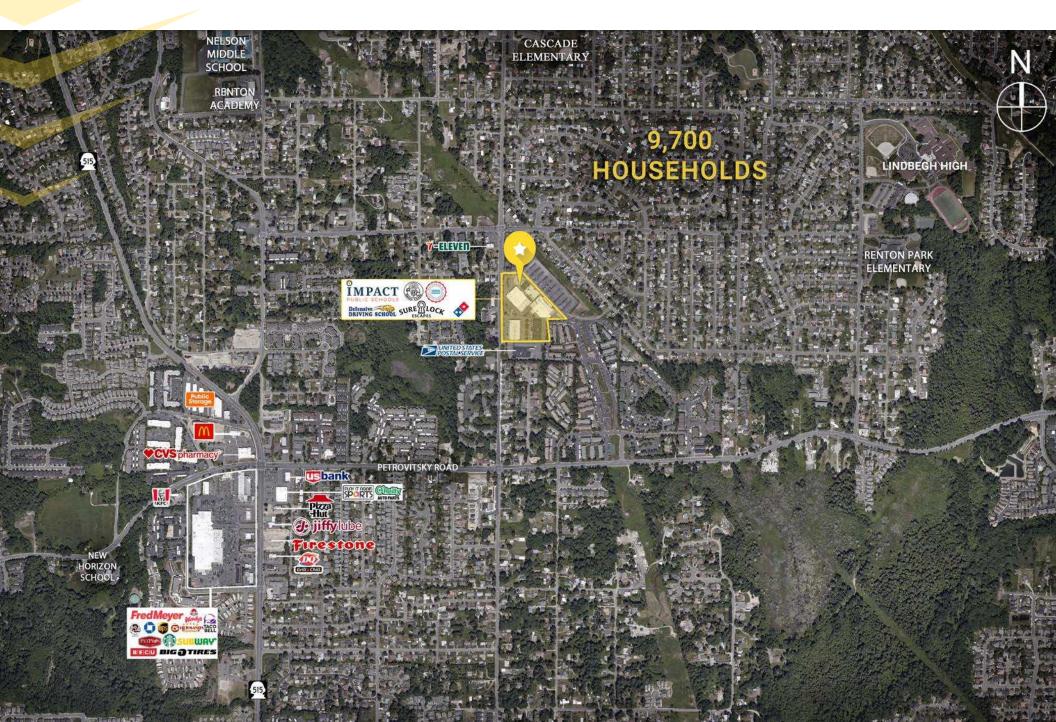

CONSUMER EXPENDITURE

AVERAGE HOUSEHOLD INCOME

\$108,841

SITE PLAN

## MARKET AERIAL

### CITY SUMMARY RENTON, WA

Cascade Village 17060 116th Avenue SE, Renton, WA 98058

**RENTON, WA** is strategically located in the heart of the Puget Sound. As the 4th largest city in King County and the 8th largest in WA, Renton is quite literally at the center of an extensive regional and international transportation network, intersected by freeways, highways, surface & mass transit routes & minutes from air, sea & rail transportation hubs. Renton provides a pro-business climate, location in the high-tech, Puget Sound region, and outstanding quality of life.