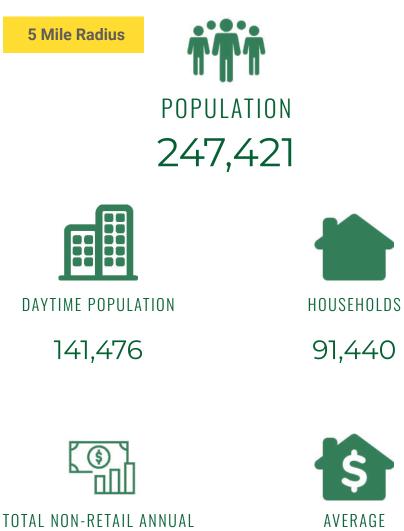

VILLAGE

is comprised of five separate buildings with a total of over 148,330 net square feet of leasable area. A great tenant mix including retail, office, and entertainment lead to excellent synergy in this busy center. Tenants in the buildings include: Impact Public Schools, Dominos, United Postal Service, Defensive Driving School, R Bar, Water Babies, TKB Barber, and Many More!

- Building B: 1,735 SF
- Anchor Space Bldg. E: 21,801 27,400 SF, Call for Details
- Bldg. E: 1,144 3,189, Several SF Combination Options to Best Fit Your Tenant's Needs
- Building F:
  - Inline: 1,800 SF
- Inline Building G: 1,185 2,370 SF
- NNN: \$9.03 (Estimate 2025)
- Easily Accessible
- Pylon Signage Available
- Ample Free Parking
- Traffic Counts: 116th Avenue SE | 13,086 ADT SE 168th Street | 6,585 ADT





CONSUMER EXPENDITURE

AVERAGE HOUSEHOLD INCOME

\$108,841

SITE PLAN

#### **Cascade Village** 17060 116th Avenue SE, Renton, WA 98058



| Suite | SF     |  |
|-------|--------|--|
| B1    | 7,024  |  |
| B1.5  | 1,623  |  |
| B3    | 3,858  |  |
| B6    | 1,819  |  |
| G-B/C | 4,553  |  |
| E1.5  | 21,332 |  |
| E2    | 2,434  |  |
| E6    | 1,161  |  |
| E7    | 2,029  |  |
| F12   | 1,800  |  |



**BUILDING F** 





## MARKET AERIAL



### CITY SUMMARY RENTON, WA

Cascade Village 17060 116th Avenue SE, Renton, WA 98058







**RENTON, WA** is strategically located in the heart of the Puget Sound. As the 4th largest city in King County and the 8th largest in WA, Renton is quite literally at the center of an extensive regional and international transportation network, intersected