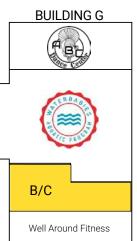

#### FOR LEASE: CASCADE VILLAGE

is comprised of five separate buildings with a total of over 148,330 net square feet of leasable area. A great tenant mix including retail, office, and entertainment lead to excellent synergy in this busy center. Tenants in the buildings include: Impact Public Schools, Dominos, United Postal Service, Defensive Driving School, R Bar, Water Babies, TKB Barber, and Many More!

#### **Cascade Village** 17060 116th Avenue SE, Renton, WA 98058

| Suite | SF     |  |
|-------|--------|--|
| B1    | 7,024  |  |
| B1.5  | 1,623  |  |
| B3    | 3,858  |  |
| B6    | 1,819  |  |
| G-B/C | 4,553  |  |
| E1.5  | 21,332 |  |
| E2    | 2,434  |  |
| E6    | 1,161  |  |
| E7    | 2,029  |  |
| F12   | 1,800  |  |