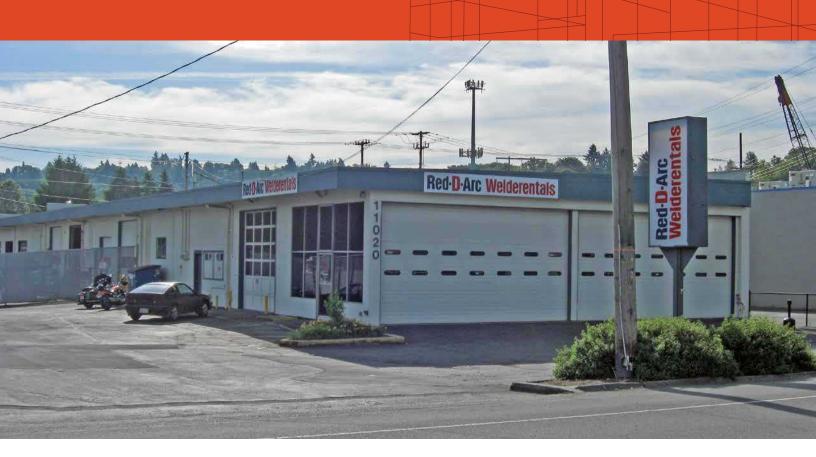

### 11020 EAST MARGINAL WAY S, TUKWILA

Approximately 12,680 SF total

1,080 SF office

10 grade-level doors

Great exposure along East Marginal Way S

Illuminated signage available

Approximately 11,000 SF paved and fenced yard

Great shop/repair/dispatch area

Freestanding building

Available October 1, 2025 and possibly sooner with 60 days notice

Interior wash area with oil/water separator

Please call for pricing

DOUG KLEIN, SIOR 206.248.7348 doug.klein@kidder.com