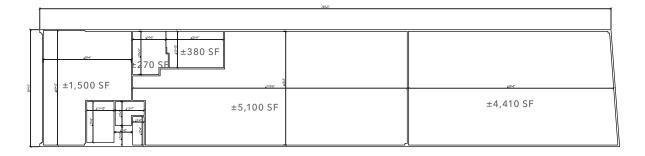

### 11020 EAST MARGINAL WAY S, TUKWILA

Approximately 12,680 SF total

1,080 SF office

10 grade-level doors

Great exposure along East Marginal Way S

Illuminated signage available

Approximately 11,000 SF paved and fenced yard

Great shop/repair/dispatch area

Freestanding building

Available October 1, 2025 and possibly sooner with 60 days notice

Interior wash area with oil/water separator

Please call for pricing

DOUG KLEIN, SIOR 206.248.7348 doug.klein@kidder.com