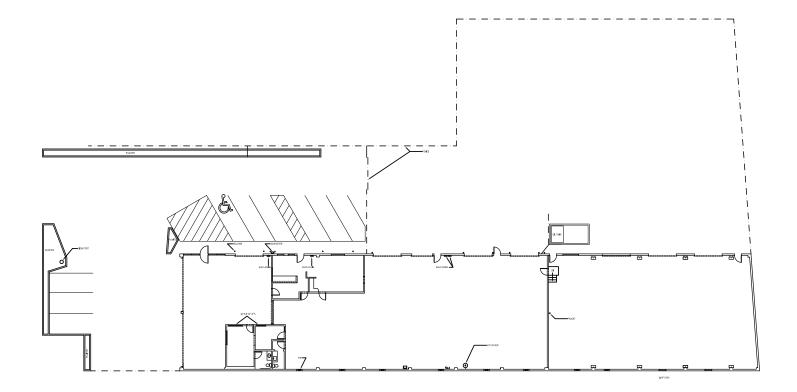

### 11020 EAST MARGINAL WAY S, TUKWILA

Approximately 12,680 SF total

1,080 SF office

10 grade-level doors

Great exposure along East Marginal Way S

Illuminated signage available

Approximately 11,000 SF paved and fenced yard

Great shop/repair/dispatch area

Freestanding building

Available October 1, 2025 and possibly sooner with 60 days notice

Interior wash area with oil/water separator

Please call for pricing

DOUG KLEIN, SIOR 206.248.7348 doug.klein@kidder.com