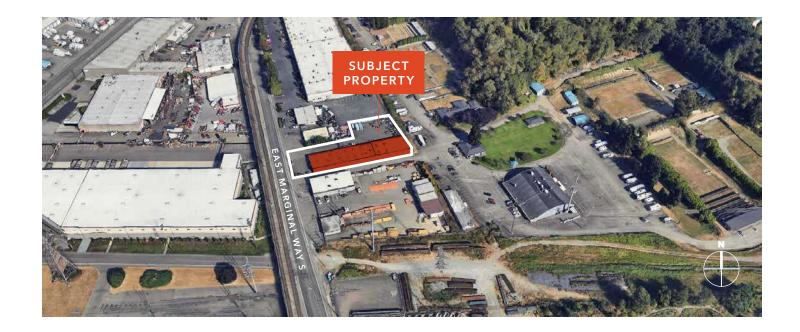

### 11020 EAST MARGINAL WAY S, TUKWILA

Approximately 12,680 SF total

1,080 SF office

10 grade-level doors

Great exposure along East Marginal Way S

Illuminated signage available

Approximately 11,000 SF paved and fenced yard

## 11020 EAST MARGINAL WAY S