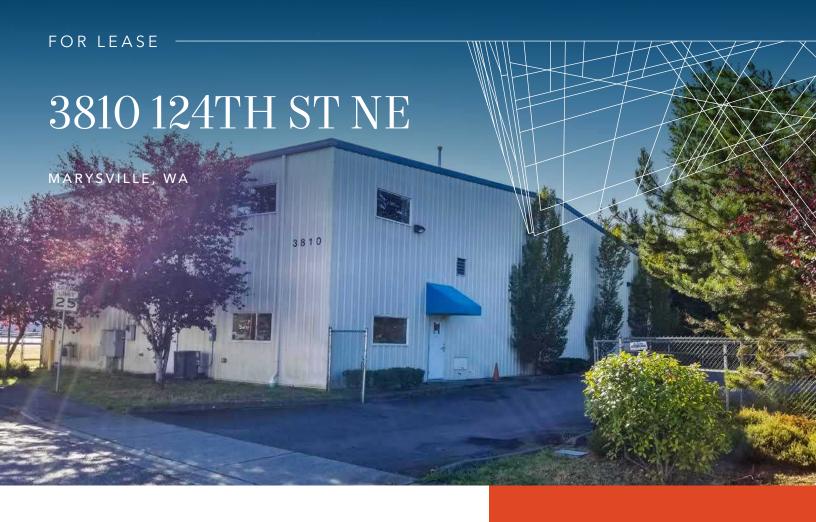

## 5,495 SF Industrial Space with Yard

\$1.50/SF, NNN office lease rate

\$1.25/SF, NNN warehouse lease rate

\$0.20/SF per month yard lease rate

5,495 total building SF

±990 SF office

±27,206 SF yard

Heavy power