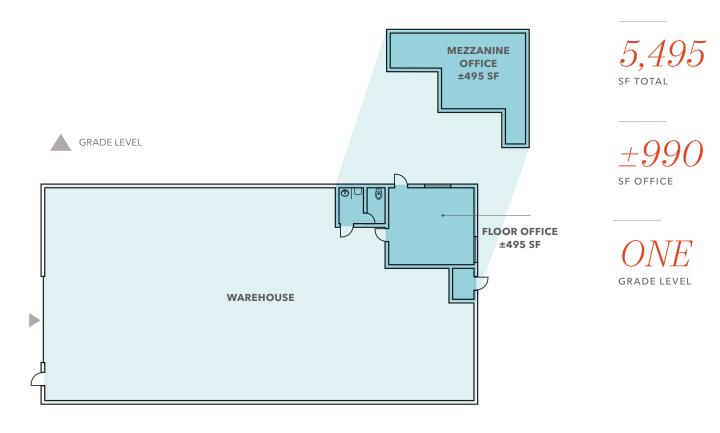

## 5,495 SF Industrial Space with Yard

\$1.50/SF, NNN office lease rate

\$1.25/SF, NNN warehouse lease rate

\$0.20/SF per month yard lease rate

5,495 total building SF

±990 SF office

±27,206 SF yard

Heavy power

22' clear height

1 GL loading