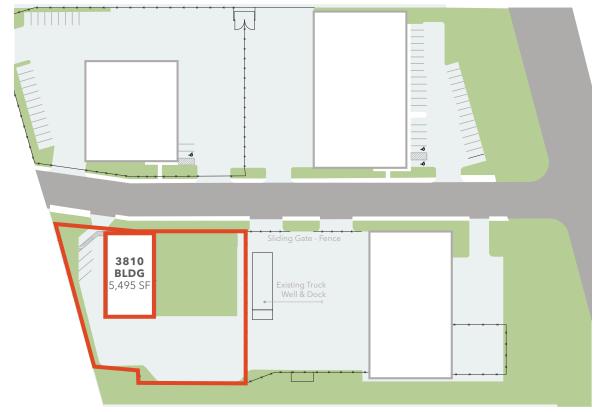

## 5,495 SF Industrial Space with Yard

\$1.50/SF, NNN office lease rate

\$1.25/SF, NNN warehouse lease rate

\$0.20/SF per month yard lease rate

5,495 total building SF

±990 SF office

±27,206 SF yard

Heavy power