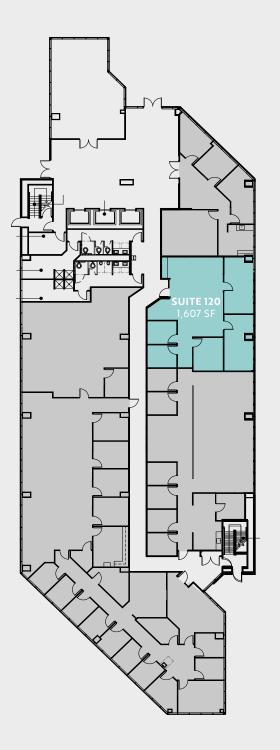

| Suite | Size     | Features               |
|-------|----------|------------------------|
| 120   | 1,607 SF | Fully built-out office |