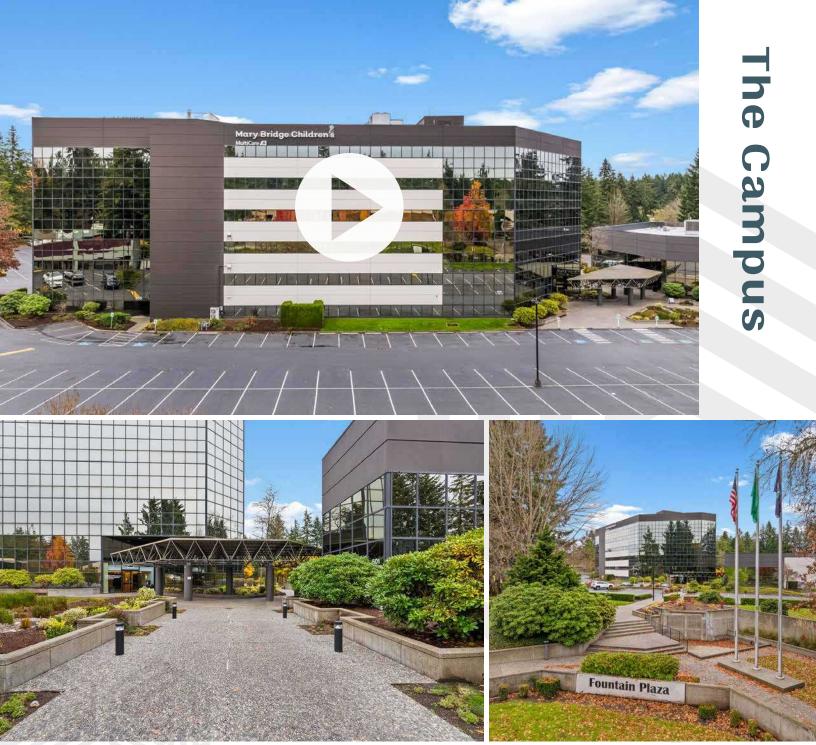

## Fountain Plaza I&II

PLAY VIDEO

Class A office space in West Campus Federal Way

501 & 505 S 336TH ST, FEDERAL WAY, WA

ROSEN HARBOTTLE

km Kidder Mathews

Leasing by

BUILDING II 1 083-5 551 SF

#### Fountain Plaza I&II

501 & 505 S 336TH ST FEDERAL WAY, WA

WILL FRAME 253.722.1412 will.frame@kidder.com DREW FRAME, SIOR 253.722.1433 drew.frame@kidder.com Owned by

Leased by

This information supplied herein is from sources we deem reliable. It is provided without any representation, warranty, or guarantee, expressed or implied as to its accuracy. Prospective Buyer or Tenant should conduct an independent investigation and verification of all matters deemed to be material, including, but not limited to, statements of income and expenses. Consult your attorney, accountant, or other professional advisor.