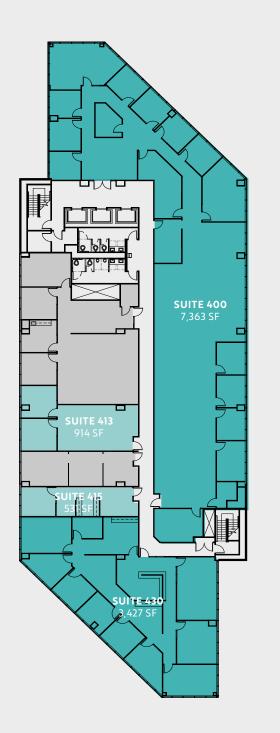

# Availabilities

4th floor FOUNTAIN PLAZA I

| Suite   | Size      | Features                                              |
|---------|-----------|-------------------------------------------------------|
| 400     | 7,363 SF  | Fully built-out office                                |
| 413     | 914 SF    |                                                       |
| 415     | 531 SF    |                                                       |
| 430     | 3,427 SF  | Fully built-out office                                |
| 400/540 | 13,099 SF | Fully built-out office joined with internal staircase |