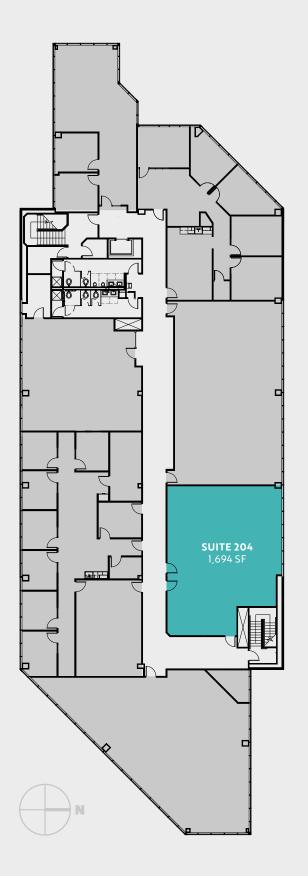

2nd floor FOUNTAIN PLAZA II

| Suite | Size     | Features                                  |
|-------|----------|-------------------------------------------|
| 204   | 1,694 SF | New LED lighting, ceiling grid and carpet |