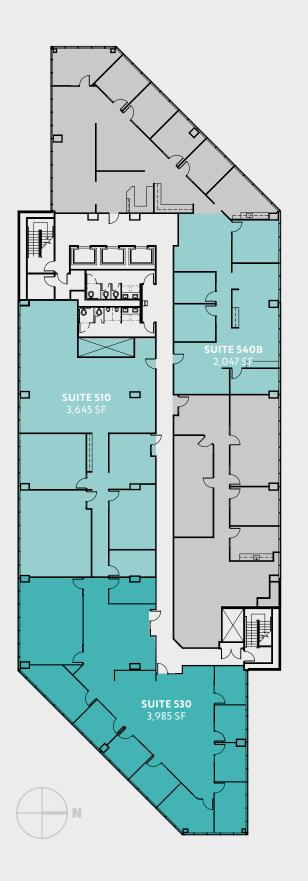

### 5th floor

| Suite   | Size     | Features               |
|---------|----------|------------------------|
| 510     | 3,645 SF | Fully built-out office |
| 510/530 | 7,630 SF | Fully built-out office |
| 530     | 3,985 SF | Fully built-out office |
| 540B    | 2,047 SF | Fully built-out office |