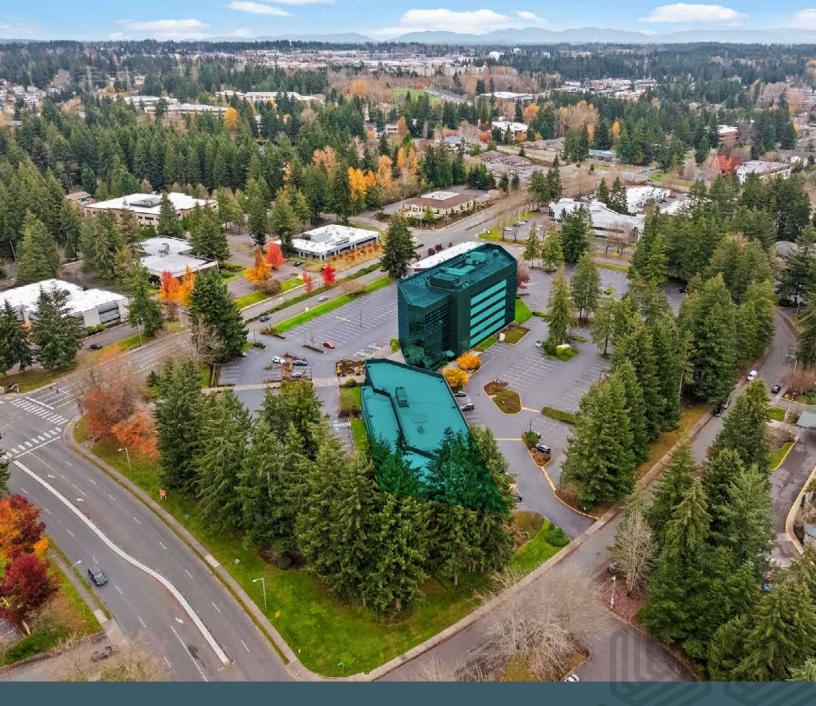

## Fountain Plaza I&II

PLAY VIDEO

Class A office space in West Campus Federal Way

501 & 505 S 336TH ST, FEDERAL WAY, WA

ROSEN HARBOTTLE

km Kidder Mathews

Leasing by

BUILDING II 1 083-5 551 SF

TITLITICATION

¥ . .

S 336TH STREET

BUILDINGI

\$27.00/SF, full service

Recent renovations of lobby, common area, restrooms, and building exterior

4.7/1,000 surface parking ratio

Easy access to Hwy 18, Hwy 99, and I-5 Ease of access to amenities, Highways 18 & 99, and Interstate 5