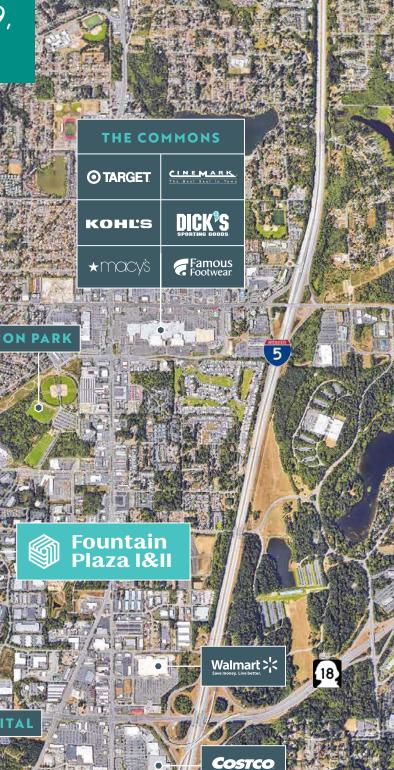

TITLITICATION

¥ . .

S 336TH STREET

BUILDINGI

\$27.00/SF, full service

Recent renovations of lobby, common area, restrooms, and building exterior

4.7/1,000 surface parking ratio

Easy access to Hwy 18, Hwy 99, and I-5 Ease of access to amenities, Highways 18 & 99, and Interstate 5

> Virginia Mason Franciscan Health

WinCo

0-

99