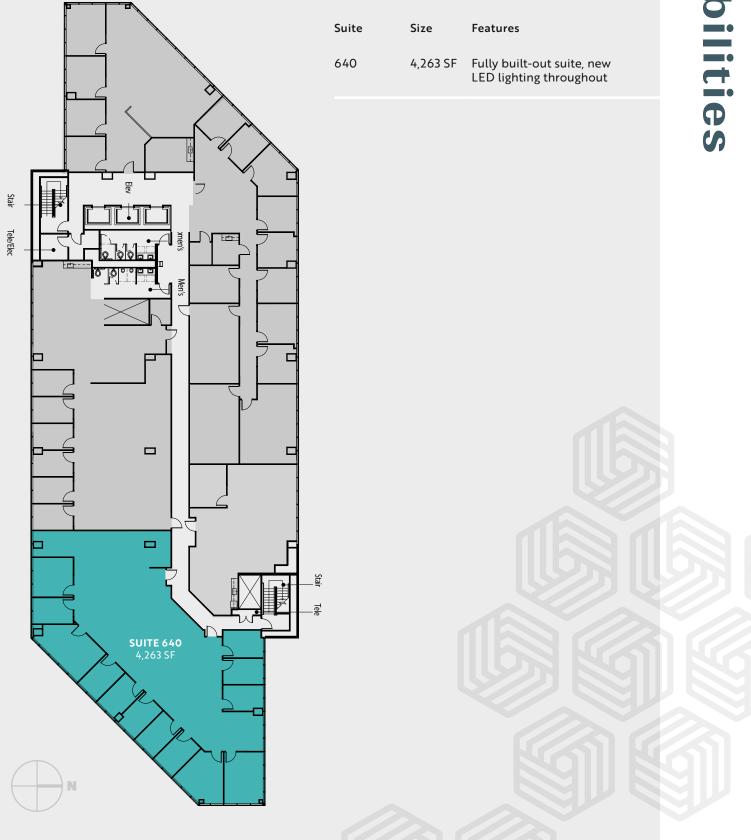

-------|-------------------------------------------------------|
| 400     | 7,363 SF  | Fully built-out office                                |
| 413     | 914 SF    |                                                       |
| 415     | 531 SF    |                                                       |
| 430     | 3,427 SF  | Fully built-out office                                |
| 400/540 | 13,099 SF | Fully built-out office joined with internal staircase |

### 5th floor



| Suite   | Size     | Features               |
|---------|----------|------------------------|
| 510     | 3,645 SF | Fully built-out office |
| 510/530 | 7,630 SF | Fully built-out office |
| 530     | 3,985 SF | Fully built-out office |
| 540B    | 2,047 SF | Fully built-out office |

6th floor FOUNTAIN PLAZA I



## Availabilities



#### Fountain Plaza I&II

501 & 505 S 336TH ST FEDERAL WAY, WA

WILL FRAME 253.722.1412 will.frame@kidder.com DREW FRAME, SIOR 253.722.1433 drew.frame@kidder.com Owned by



Leased by



This information supplied herein is from sources we deem reliable. It is provided without any representation, warranty, or guarantee, expressed or implied as to its accuracy. Prospective Buyer or Tenant should conduct an independent investigation and verification of all matters deemed to be material, including, but not limited to, statements of income and expenses. Consult your attorney, accountant, or other professional advisor.

**KIDDER.COM**