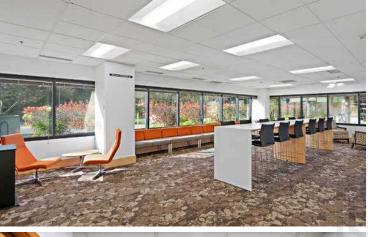

## Fountain Plaza I&II

PLAY VIDEO

Class A office space in West Campus Federal Way

501 & 505 S 336TH ST, FEDERAL WAY, WA



ROSEN HARBOTTLE

km Kidder Mathews

Leasing by

BUILDING II 1 083-5 551 SF



TITLITICATION

¥ . .

S 336TH STREET

BUILDINGI



\$27.00/SF, full service



Recent renovations of lobby, common area, restrooms, and building exterior



4.7/1,000 surface parking ratio



Easy access to Hwy 18, Hwy 99, and I-5 Ease of access to amenities, Highways 18 & 99, and Interstate 5

> Virginia Mason Franciscan Health

WinCo

0-

99







#### Where business gets done











**1**st floor FOUNTAIN PLAZA II



| Suite | Size     | Features               |
|-------|----------|------------------------|
| 100   | 1,083 SF | Fully built-out office |
| 140B  | 3,486 SF | Fully built-out office |

2nd floor FOUNTAIN PLAZA II



| Suite | Size     | Features                                  |
|-------|----------|-------------------------------------------|
| 204   | 1,694 SF | New LED lighting, ceiling grid and carpet |





| Suite | Size     | Features               |
|-------|----------|------------------------|
| 120   | 1,607 SF | Fully built-out office |

# Availabilities

4th floor FOUNTAIN PLAZA I



| Suite   | Size      | Features                                              |
|---------|-----------|-------------------------------------------------------