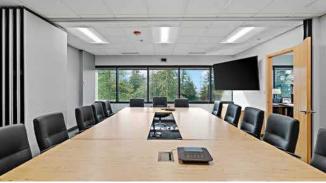

# Availabilities

4th floor FOUNTAIN PLAZA I

| Suite   | Size      | Features                                              |
|---------|-----------|-------------------------------------------------------|
| 400     | 7,363 SF  | Fully built-out office                                |
| 413     | 914 SF    |                                                       |
| 415     | 531 SF    |                                                       |
| 430     | 3,427 SF  | Fully built-out office                                |
| 400/540 | 13,099 SF | Fully built-out office joined with internal staircase |

### 5th floor

| Suite   | Size     | Features               |
|---------|----------|------------------------|
| 510     | 3,645 SF | Fully built-out office |
| 510/530 | 7,630 SF | Fully built-out office |
| 530     | 3,985 SF | Fully built-out office |
| 540B    | 2,047 SF | Fully built-out office |