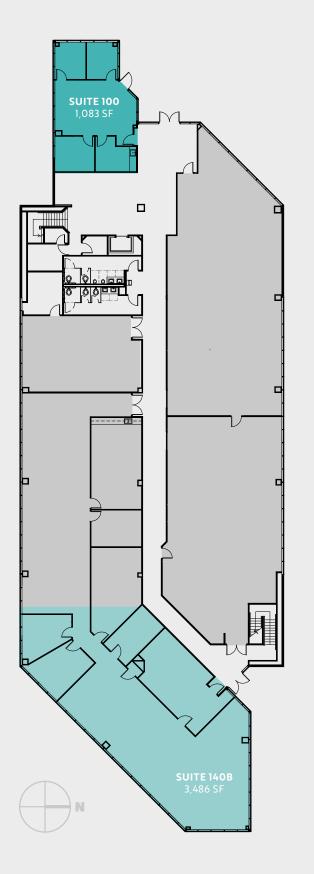

#### Where business gets done

**1**st floor FOUNTAIN PLAZA II

| Suite | Size     | Features               |
|-------|----------|------------------------|
| 100   | 1,083 SF | Fully built-out office |
| 140B  | 3,486 SF | Fully built-out office |