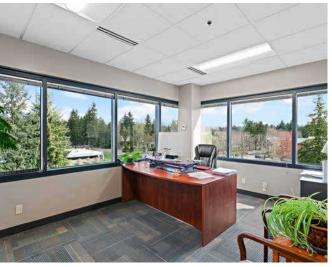

#### Where business gets done

**1**st floor FOUNTAIN PLAZA II

| Suite | Size     | Features               |
|-------|----------|------------------------|
| 100   | 1,083 SF | Fully built-out office |
| 140B  | 3,486 SF | Fully built-out office |

2nd floor FOUNTAIN PLAZA II

| Suite | Size     | Features                                  |
|-------|----------|-------------------------------------------|
| 204   | 1,694 SF | New LED lighting, ceiling grid and carpet |

| Suite | Size     | Features               |
|-------|----------|------------------------|
| 120   | 1,607 SF | Fully built-out office |