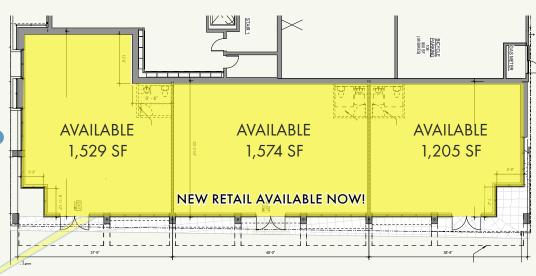

RAGE HOUSEHOLD INCOME

1-Mile: \$103,087 2-Mile: \$110,239

AVERAGE HOUSEHOLD SIZE

1-Mile: 2.10 2-Mile: 2.03

POPULATION MEDIAN AGE

1-Mile: 35.7 2-Mile: 36.3



Urban couples making a mid- to upper-scale household income. Most own their own homes. Some have a college education and work in a variety of occupations, including management-level positions.

Corporate Climbers - Upper-scale urban singles.

Pre-middle-age to middle-age singles with upper-scale incomes. May or may not own their own home. Most have college educations and are employed in midmanagement professions.



--- Washington's Own Drugstores

#### RETAIL FOR LEASE

200 North 85th Street Seattle, WA 98103

COMING SOON! TRADER JOE'S





### RETAIL FOR LEASE

200 North 85th Street Seattle, WA 98103

#### FLOOR PLANS