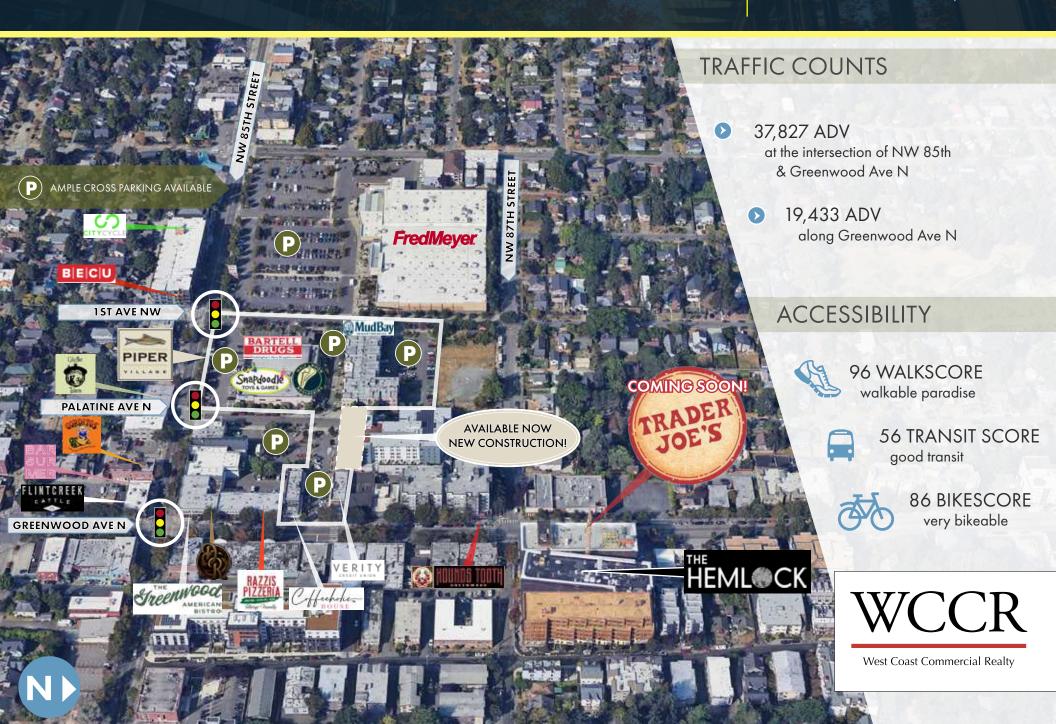

#### PRIME RETAIL SPACE IN THE HEART OF GREENWOOD

Prime, high-exposure retail opportunity in the heart of Greenwood's business district and community hub. One of the few locations with ample onsite, surface parking. Piper Village is THE Retail Core for this diverse, dense and popular neighborhood in North Seattle, anchored by Fred Meyer. Designed as an open air community retail center with walkways, green space, residential units and gathering areas. Several strong national and community retailers, including a new Trader Joe's COMING SOON one block away, draw shoppers to this center from around the area, offering brand recognition and convenience.

#### RETAIL FOR LEASE

200 North 85th Street Seattle, WA 98103

COMING SOON! TRADER JOE'S