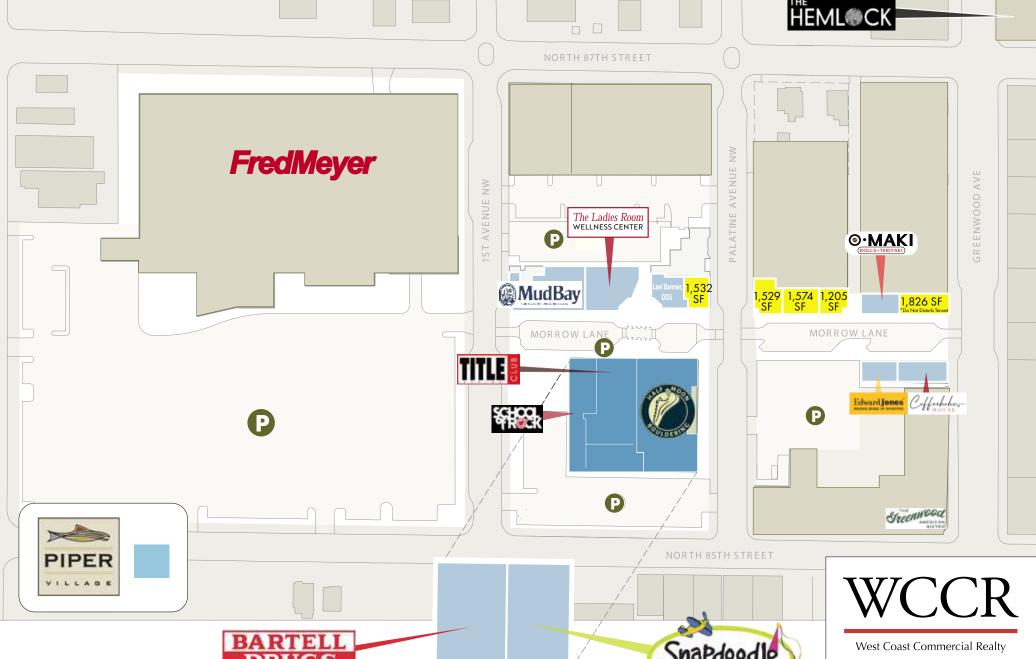

#### PRIME RETAIL SPACE IN THE HEART OF GREENWOOD

Prime, high-exposure retail opportunity in the heart of Greenwood's business district and community hub. One of the few locations with ample onsite, surface parking. Piper Village is THE Retail Core for this diverse, dense and popular neighborhood in North Seattle, anchored by Fred Meyer. Designed as an open air community retail center with walkways, green space, residential units and gathering areas. Several strong national and community retailers, including a new Trader Joe's COMING SOON one block away, draw shoppers to this center from around the area, offering brand recognition and convenience.