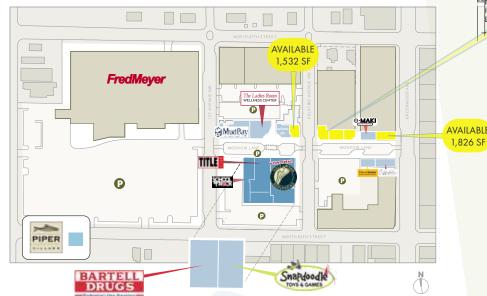

#### PRIME RETAIL SPACE IN THE HEART OF GREENWOOD

Prime, high-exposure retail opportunity in the heart of Greenwood's business district and community hub. One of the few locations with ample onsite, surface parking. Piper Village is THE Retail Core for this diverse, dense and popular neighborhood in North Seattle, anchored by Fred Meyer. Designed as an open air community retail center with walkways, green space, residential units and gathering areas. Several strong national and community retailers, including a new Trader Joe's COMING SOON one block away, draw shoppers to this center from around the area, offering brand recognition and convenience.

#### RETAIL FOR LEASE

200 North 85th Street Seattle, WA 98103

COMING SOON! TRADER JOE'S