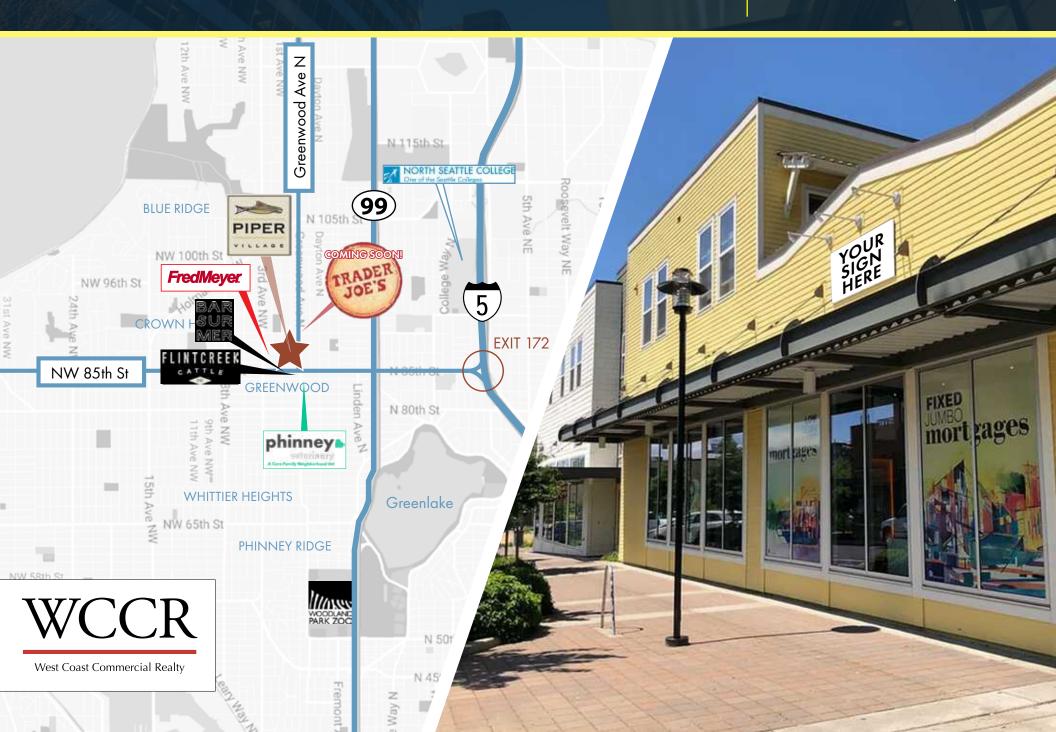

#### PRIME RETAIL SPACE IN THE HEART OF GREENWOOD

Prime, high-exposure retail opportunity in the heart of Greenwood's business district and community hub. One of the few locations with ample onsite, surface parking. Piper Village is THE Retail Core for this diverse, dense and popular neighborhood in North Seattle, anchored by Fred Meyer. Designed as an open air community retail center with walkways, green space, residential units and gathering areas. Several strong national and community retailers, including a new Trader Joe's COMING SOON one block away, draw shoppers to this center from around the area, offering brand recognition and convenience.

#### RETAIL FOR LEASE

200 North 85th Street Seattle, WA 98103

COMING SOON! TRADER JOE'S