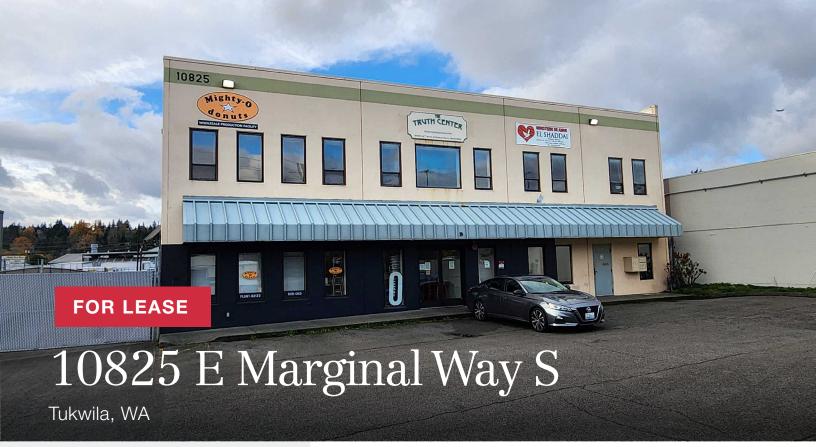

## Prime Location Office Space for Lease in Tukwila

## **PROPERTY HIGHLIGHTS**

- + Two-Floor office space
- + 4,537 SF total
- + 7 Private Offices with 3 conference rooms
- + High visibility
- + Centrally located with quick access to I-5 North and South
- + \$17.00 PSF, modified gross
- + Available Now