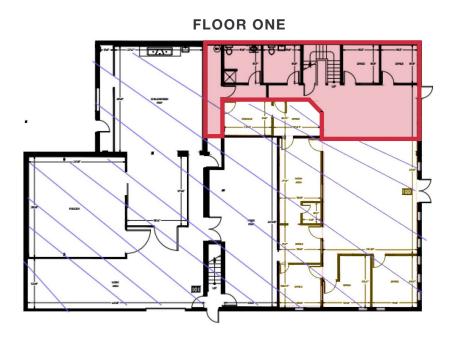

## **PROPERTY HIGHLIGHTS**

- + Two-Floor office space
- + 4,537 SF total
- + 7 Private Offices with 3 conference rooms
- + High visibility
- + Centrally located with quick access to I-5 North and South
- + \$17.00 PSF, modified gross
- + Available Now