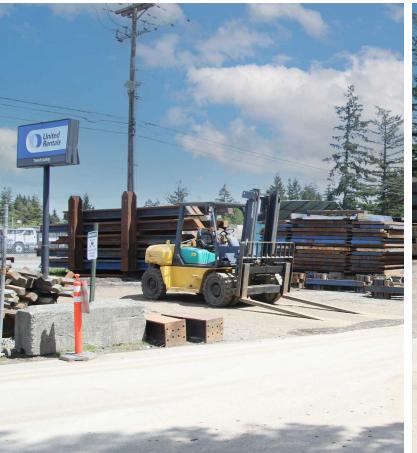

## **PROPERTY HIGHLIGHTS**

- + 71,002 SF (1.63 acres) total land area
- 5,760 SF total building area: 3,360 SF (2,499 SF shell + 960 SF mezzanine) and 2,400 SF
- + Direct access to highway 512, 167, and I-5
- + 3 grade-level doors
- + 18' ceiling height
- + Easy ingress and egress for vehicles and equipment
- + Mid-County Community Plan: Employment Corridor
- + Fantastic owner-user opportunity
- + Call for pricing