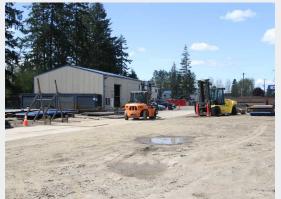

## Fenced and secure industrial warehouse buildings with direct access to 112th Street East and SR-512

## **PROPERTY HIGHLIGHTS**

- + 71,002 SF (1.63 acres) total land area
- 5,760 SF total building area: 3,360 SF (2,499 SF shell + 960 SF mezzanine) and 2,400 SF
- + Direct access to highway 512, 167, and I-5
- + 3 grade-level doors
- + 18' ceiling height
- + Easy ingress and egress for vehicles and equipment
- + Mid-County Community Plan: Employment Corridor
- + Fantastic owner-user opportunity
- + Call for pricing