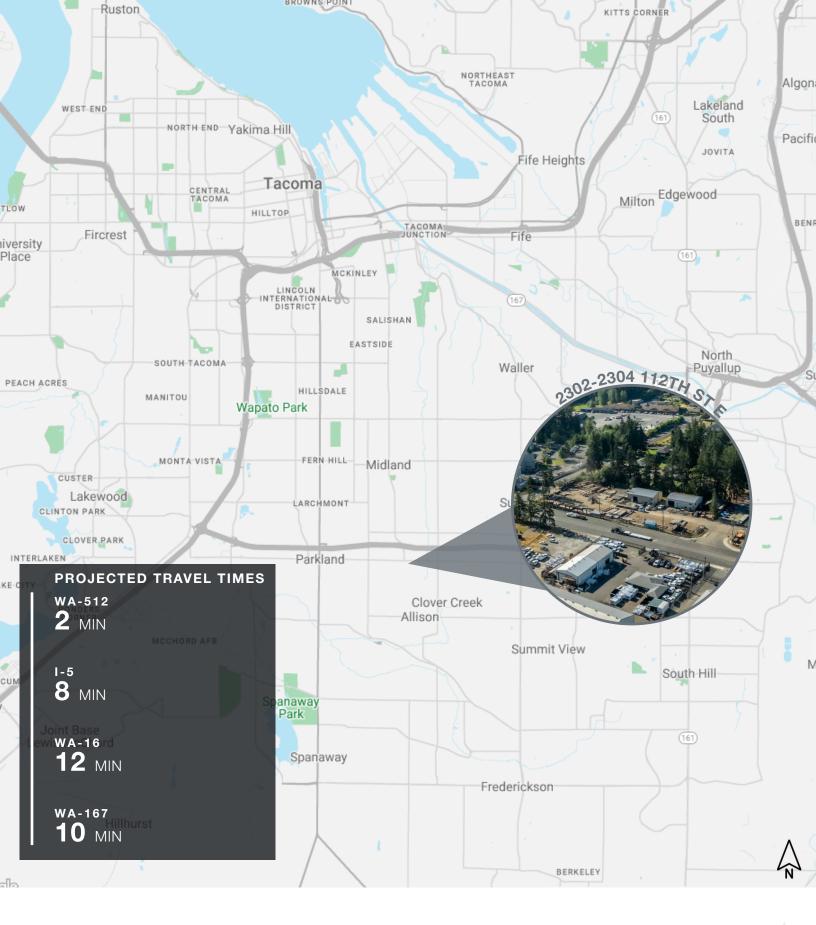

# For Sale/Lease

2302-2304 112th Street East, Tacoma, WA

## **PROPERTY HIGHLIGHTS**

- + 71,002 SF (1.63 acres) total land area
- 5,760 SF total building area: 3,360 SF (2,499 SF shell + 960 SF mezzanine) and 2,400 SF
- + Direct access to highway 512, 167, and I-5
- + 3 grade-level doors
- + 18' ceiling height
- + Easy ingress and egress for vehicles and equipment
- + Mid-County Community Plan: Employment Corridor
- + Fantastic owner-user opportunity
- + Call for pricing