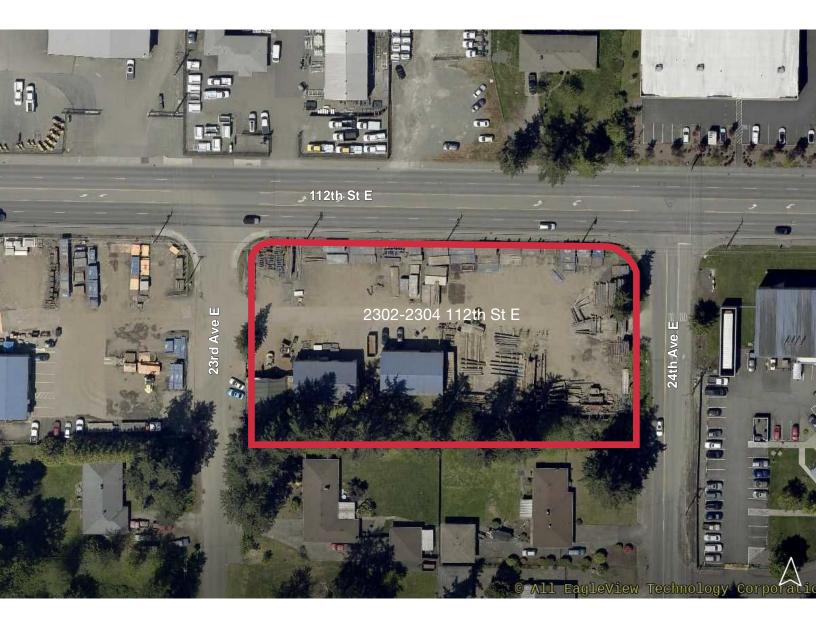

# For Sale/Lease

2302-2304 112th Street East, Tacoma, WA

## **PROPERTY HIGHLIGHTS**

- + 71,002 SF (1.63 acres) total land area
- 5,760 SF total building area: 3,360 SF (2,499 SF shell + 960 SF mezzanine) and 2,400 SF
- + Direct access to highway 512, 167, and I-5
- + 3 grade-level doors
- + 18' ceiling height
- + Easy ingress and egress for vehicles and equipment
- + Mid-County Community Plan: Employment Corridor
- + Fantastic owner-user opportunity
- + Call for pricing