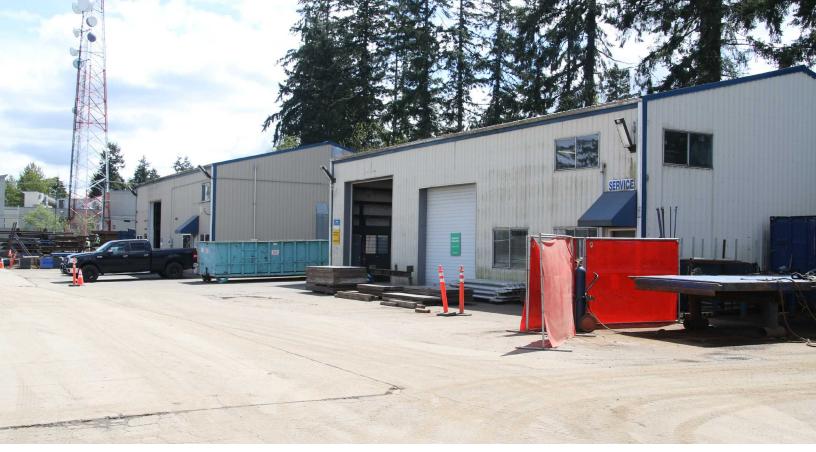

## Fenced and secure industrial warehouse buildings with direct access to 112th Street East and SR-512

## **PROPERTY HIGHLIGHTS**

- + 71,002 SF (1.63 acres) total land area
- 5,760 SF total building area: 3,360 SF (2,499 SF shell + 960 SF mezzanine) and 2,400 SF
- + Direct access to highway 512, 167, and I-5
- + 3 grade-level doors
- + 18' ceiling height
- + Easy ingress and egress for vehicles and equipment
- + Mid-County Community Plan: Employment Corridor
- + Fantastic owner-user opportunity
- + Call for pricing