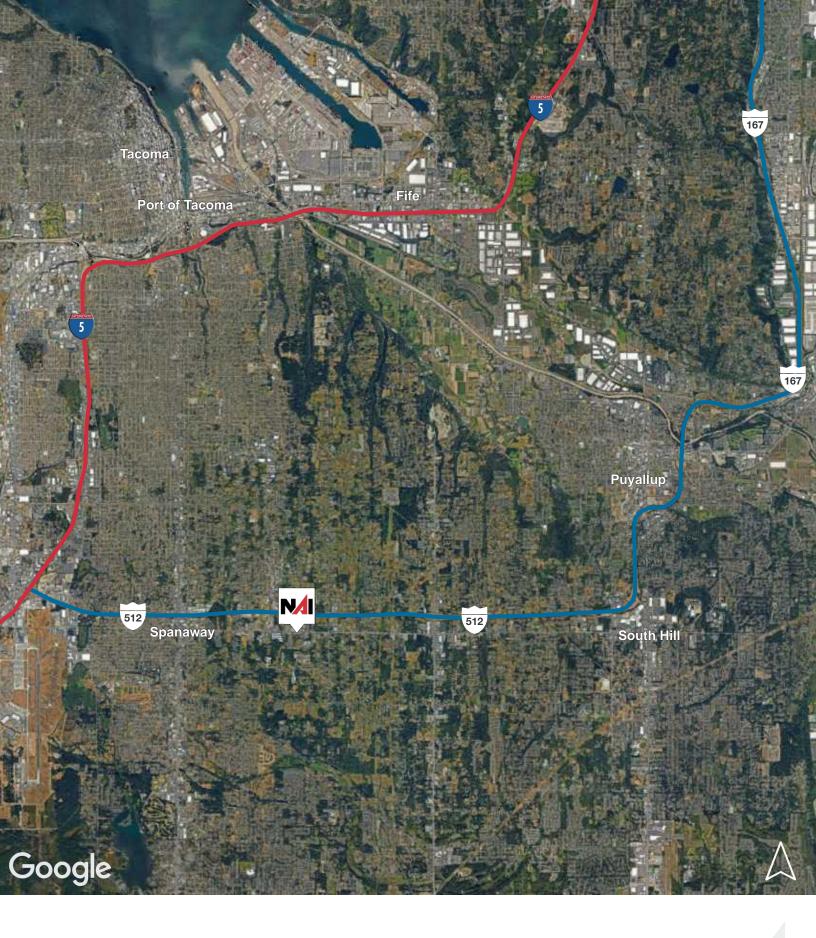

## **PROPERTY HIGHLIGHTS**

- + 71,002 SF (1.63 acres) total land area
- 5,760 SF total building area: 3,360 SF (2,499 SF shell + 960 SF mezzanine) and 2,400 SF
- + Direct access to highway 512, 167, and I-5
- + 3 grade-level doors
- + 18' ceiling height
- + Easy ingress and egress for vehicles and equipment
- + Mid-County Community Plan: Employment Corridor
- + Fantastic owner-user opportunity
- + Call for pricing