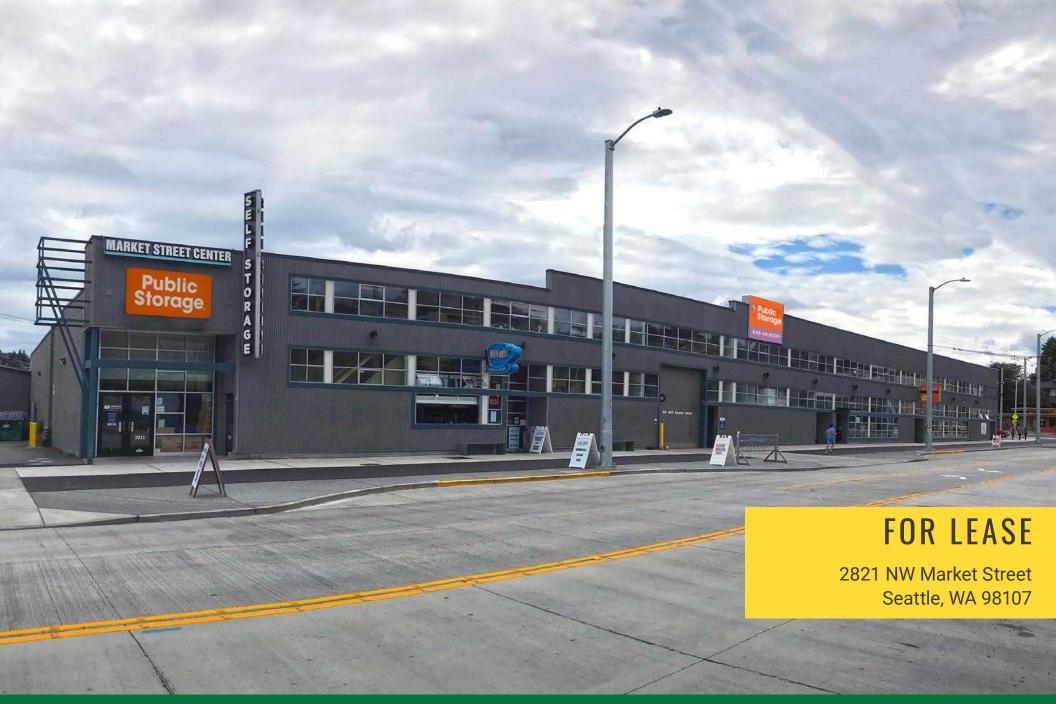

### MARKET STREET CENTER - RETAIL Seattle, WA

### **AVAILABLE**

**ONLY ONE SPACE REMAINS!** 

SUITE E: 1,394 SF Built-out office space \$27.00 PSF + \$4.20 PSF NNN

#### **FEATURES**

- Building under NEW ownership!
- On site parking mix of retail, artist/work lofts, restaurants and self storage
- Welcoming NEW Tenants: 9Rounds and Rhaay!
- Work Loft Space also available for lease
- Located near the Hiram M. Chittenden Locks, the Nordic Heritage Museum, Shilshole Bay Marina and Golden Gardens Park
- 7,704 ADT on NW Market St.
- 16,069 households within a one mile radius
- \$1,020,000 median home value within a one mile radius