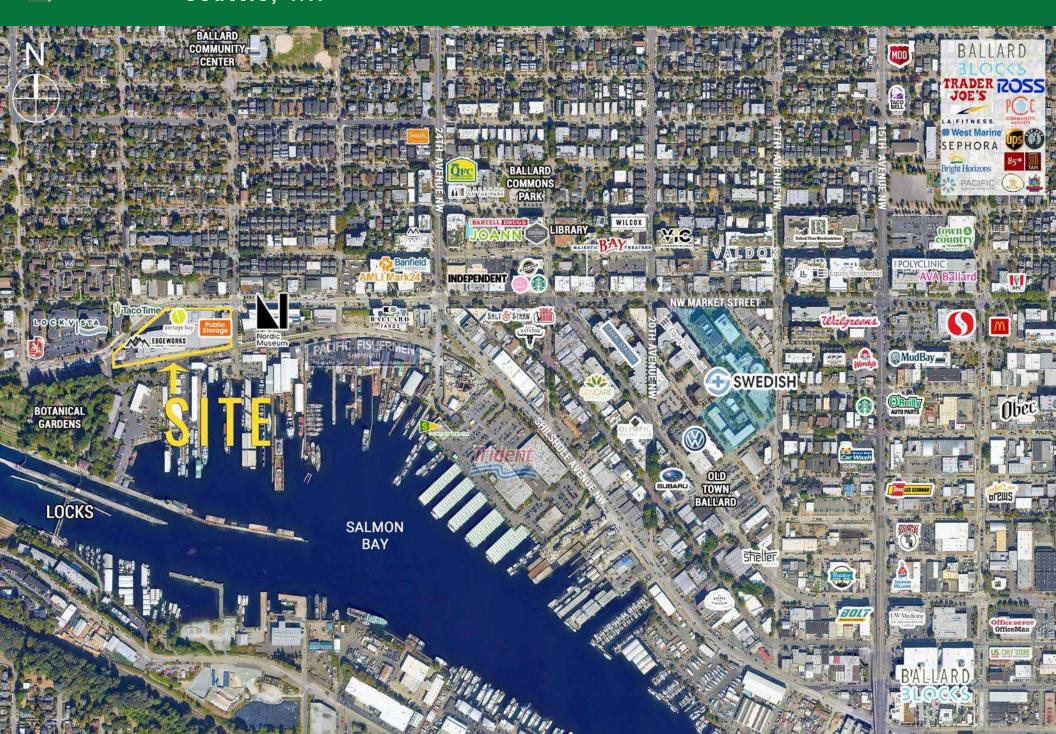

## MARKET STREET CENTER - RETAIL & WORK LOFTS Seattle, WA

**AERIAL** 

#### **FEATURES**

- Building under NEW ownership!
- On site parking mix of retail, artist/work lofts, restaurants and self storage
- Welcoming NEW Tenants: 9Rounds and Rhaay!
- Work Loft Space also available for lease
- Located near the Hiram M. Chittenden Locks, the Nordic Heritage Museum, Shilshole Bay Marina and Golden Gardens Park
- 7,704 ADT on NW Market St.
- 16,069 households within a one mile radius
- \$1,020,000 median home value within a one mile radius