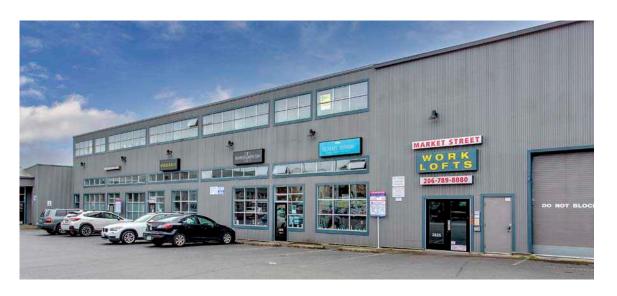

# MARKET STREET CENTER - WORK LOFTS Seattle, WA

### **AVAILABLE**

Loft Spaces: \$1.56 PSF/Month, Modified Gross

### **FEATURES**

- Flexible term lengths
- On site parking
- No credit check required for work loft spaces
- Retail space also available for lease

### **AVAILABLE LOFT SPACE**

| Unit # | Approx. Unit Layout | Square Footage |
|--------|---------------------|----------------|
| 201    | 20' x 20'           | 304 SF         |
| 203    | 10' x 15'           | 170 SF         |
| 205    | 10' x 15'           | 150 SF         |
| 207    | 15' x 15'           | 225 SF         |
| 208    | NA                  | 200 SF         |
| 209    | 15, x 15'           | 170 SF         |
| 210    | 10' x 20'           | 200 SF         |
| 211    | NA                  | 700 SF         |
| 214    | 20' x 20'           | 400 SF         |
| 218    | NA                  | 540 SF         |