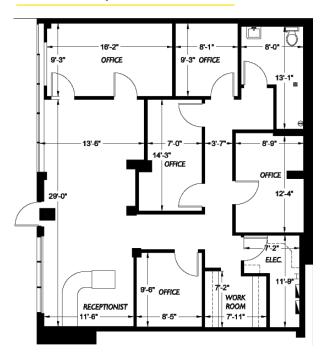

### FLOOR PLAN | SUITE E

### **AVAILABLE**

**ONLY ONE SPACE REMAINS!** 

SUITE E: 1,394 SF Built-out office space \$27.00 PSF + \$4.20 PSF NNN