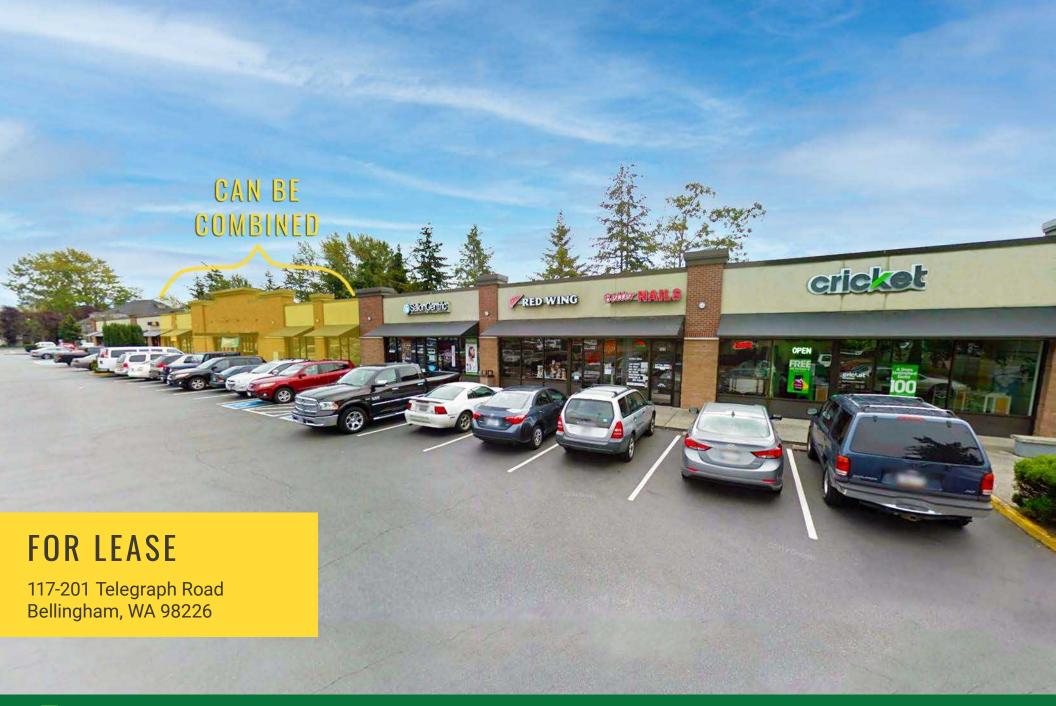

#### **AVAILABLE**

1,140 SF | \$22.00 PSF + \$7.19 PSF NNN

1,269 SF | \$22.00 PSF + \$7.19 PSF NNN

1,347 SF | \$22.00 PSF + \$7.19 PSF NNN

2,119 SF | \$19.00 PSF + \$7.19 PSF NNN

4,003 SF | \$19.00 PSF + \$7.19 PSF NNN

- 32,169 SF shopping center located on Guide Meridian Rd.
- Monument sign space available
- Excellent visibility from Meridian St.
- Easy access to I-5
- 29,960 ADT on Meridian St.