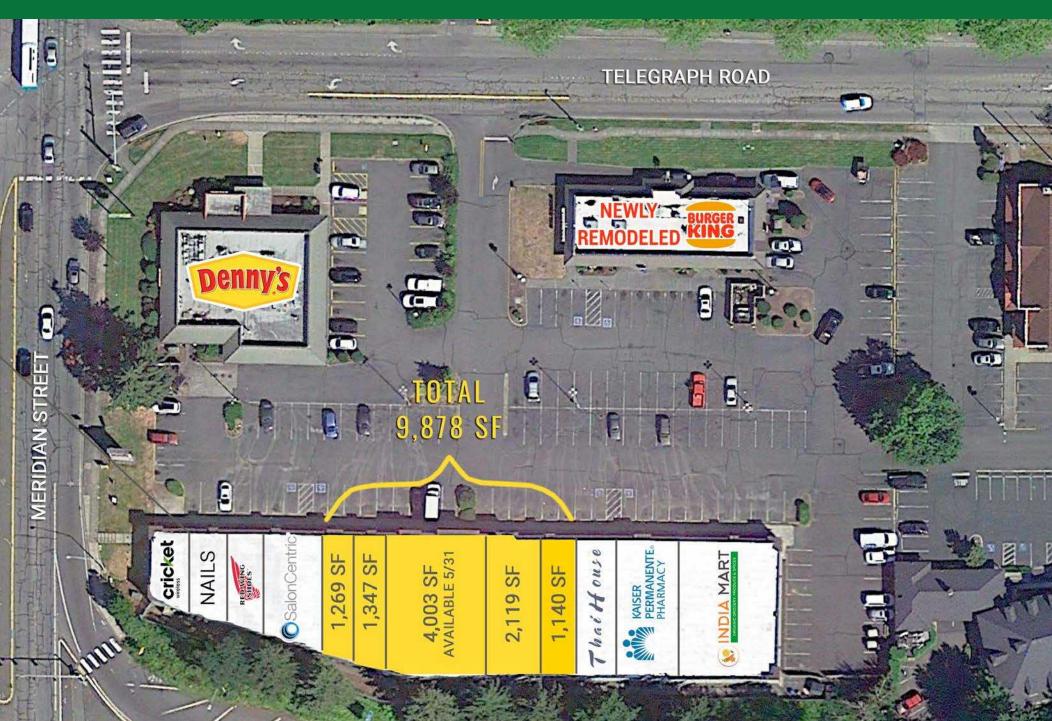

#### **AVAILABLE**

1,140 SF | \$22.00 PSF + \$7.19 PSF NNN

1,269 SF | \$22.00 PSF + \$7.19 PSF NNN

1,347 SF | \$22.00 PSF + \$7.19 PSF NNN

2,119 SF | \$19.00 PSF + \$7.19 PSF NNN

4,003 SF | \$19.00 PSF + \$7.19 PSF NNN

# MERIDIAN PLAZA SHOPPING CENTER Bellingham, WA

SITE PLAN