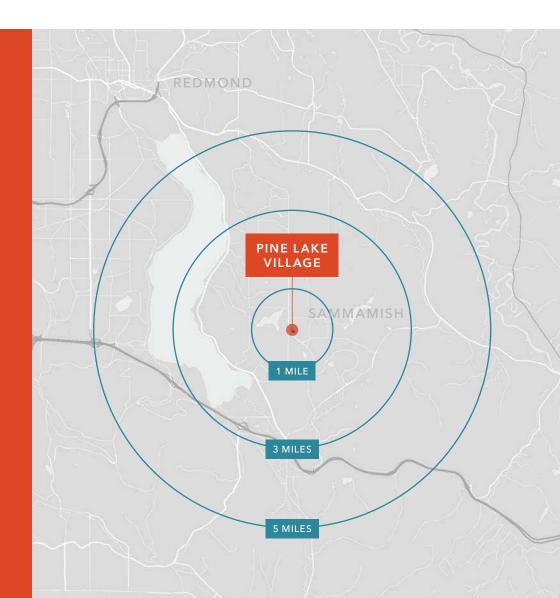

### DEMOGRAPHICS

### POPULATION

|                | 1 Mile | 3 Miles | 5 Miles |
|----------------|--------|---------|---------|
| 2010 CENSUS    | 7,840  | 59,615  | 127,663 |
| 2020 CENSUS    | 9,490  | 73,657  | 152,189 |
| 2024 ESTIMATED | 9,531  | 71,938  | 146,981 |
| 2029 PROJECTED | 9,382  | 71,889  | 145,825 |

### MEDIAN AGE & GENDER

|            | 1 Mile | 3 Miles | 5 Miles |
|------------|--------|---------|---------|
| MEDIAN AGE | 41.1   | 38.8    | 39.3    |
| FEMALE     | 51.0%  | 50.7%   | 50.2%   |
| MALE       | 49.0%  | 49.3%   | 49.8%   |

### HOUSEHOLD INCOME

|                        | 1 Mile    | 3 Miles   | 5 Miles   |
|------------------------|-----------|-----------|-----------|
| 2024 MEDIAN            | \$250,319 | \$237,634 | \$234,665 |
| 2029 MEDIAN PROJECTED  | \$223,921 | \$220,560 | \$212,674 |
| 2024 AVERAGE           | \$346,774 | \$324,266 | \$319,425 |
| 2029 AVERAGE PROJECTED | \$305,359 | \$304,608 | \$295,605 |

Data Source: ©2024, Sites USA

| SAMMAMISH<br>DEMOGRAPHICS    |                | 65,194<br>population         |                              | 3.0<br>AVG HH SIZE <b>\$306,22</b><br>AVG HH INCOME   |                              | 226                         | 38.8<br>Median age            |
|------------------------------|----------------|------------------------------|------------------------------|-------------------------------------------------------|------------------------------|-----------------------------|-------------------------------|
| HOME OWNERSHIP               |                | EDUCATION                    |                              | EMPLOYMENT                                            |                              | HOUSEHOLD SPENDING          |                               |
|                              |                | 5.8%                         | 37.7%                        |                                                       | 97.08%<br>Employed           | \$3.9B<br><b>Housing</b>    | \$544.76M<br><b>Food</b>      |
| 82.3%                        |                | HS GRAD                      | SOME COLLEGE                 |                                                       | 1.9%                         | \$165.38M<br>Education      | \$235.52M<br>Entertainment    |
| 17.7                         | 7%             | 5.3%<br>associates<br>degree | 39.1%<br>bachelors<br>degree |                                                       | UNEMPLOYED                   | \$51.75M<br><b>Personal</b> | \$143.79M<br><b>Furniture</b> |
| Renters Owners               |                | GENDER & AG                  |                              | Blue Collar White Collar Services<br>12.4% 87.6% 6.8% |                              | \$145.43M<br><b>Apparel</b> | \$681.56M<br><b>Vehicle</b>   |
| RACE & ETHNICITY             | 54.6%<br>35.1% | _                            | 49. <i>8%</i> men            |                                                       | ■ \$0-\$35K<br>1,840         |                             |                               |
| PACIFIC ISLANDER             | _              |                              | 50.2% women                  |                                                       | ■ \$35-\$75K<br><b>1,297</b> |                             |                               |
| AFRICAN-AMERICAN<br>HISPANIC | 1.8%<br>7.3%   |                              | ■ <19 ■ 45-54                |                                                       | ■ \$75-\$150K<br>3,686       |                             |                               |
| TWO OR MORE RACES            | 6.9%           |                              | 20-34 ■ 55-64<br>35-44 ■ 65+ |                                                       | ■ \$150K+<br><b>15,782</b>   |                             |                               |