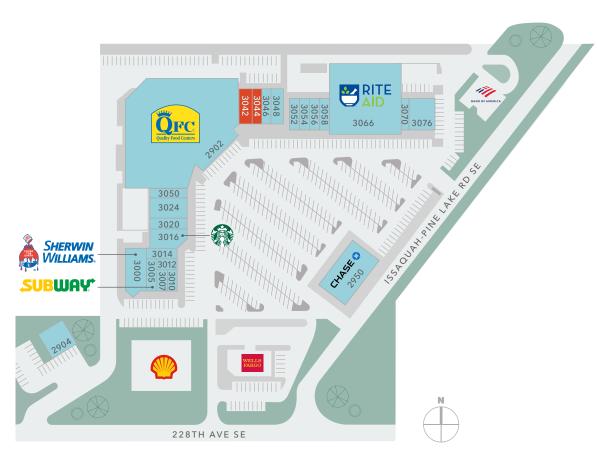

#### JOIN CURRENT TENANTS

Suite 3044 available with 30 days' notice. Can be combined with Suite 3042 for a total of 2,800 SF.

KD<sup>2</sup> TOUR SUITE 3042

### AVAILABILITIES

#### **TENANTS**

| Suite                                        | Tenant                                                                                                | Total SF                                                              |
|----------------------------------------------|-------------------------------------------------------------------------------------------------------|-----------------------------------------------------------------------|
| 2902                                         | Quality Food Centers                                                                                  | 40,982                                                                |
| 2904                                         | August Moon                                                                                           | 2,500                                                                 |
| 2950                                         | Chase Bank                                                                                            | 4,483                                                                 |
| 3000                                         | Sherwin-Williams                                                                                      | 3,700                                                                 |
| 3005                                         | Subway                                                                                                | 1,469                                                                 |
| 3007                                         | Expedia Cruiseshipcenters                                                                             | 966                                                                   |
| 3010                                         | Himitsu Sushi & Teriyaki                                                                              | 1,000                                                                 |
| 3012                                         | Lake Sammamish Kids Dentistry                                                                         | 800                                                                   |
| 3014                                         | Lake Sammamish Kids Dentistry                                                                         | 1,661                                                                 |
| 3016                                         | Starbucks                                                                                             | 2,700                                                                 |
| 3020                                         | MailPost                                                                                              | 1,400                                                                 |
| 3024                                         | Ally Pet Medical Center                                                                               | 2,800                                                                 |
| 3042                                         | Available                                                                                             | 1,400                                                                 |
| 3044                                         |                                                                                                       |                                                                       |
|                                              | Available                                                                                             | 1,400                                                                 |
| 3046                                         | Pilates Studio 11                                                                                     | 1,400<br>1,400                                                        |
| 3046<br>3048                                 |                                                                                                       |                                                                       |
|                                              | Pilates Studio 11                                                                                     | 1,400                                                                 |
| 3048                                         | Pilates Studio 11<br>Just Poke                                                                        | 1,400<br>1,750                                                        |
| 3048<br>3050                                 | Pilates Studio 11<br>Just Poke<br>PureWag                                                             | 1,400<br>1,750<br>1,400                                               |
| 3048<br>3050<br>3052                         | Pilates Studio 11<br>Just Poke<br>PureWag<br>Great Clips                                              | 1,400<br>1,750<br>1,400<br>1,080                                      |
| 3048<br>3050<br>3052<br>3054                 | Pilates Studio 11<br>Just Poke<br>PureWag<br>Great Clips<br>US Nails                                  | 1,400<br>1,750<br>1,400<br>1,080<br>1,020                             |
| 3048<br>3050<br>3052<br>3054<br>3056         | Pilates Studio 11Just PokePureWagGreat ClipsUS NailsCode Ninjas                                       | 1,400<br>1,750<br>1,400<br>1,080<br>1,020<br>1,500                    |
| 3048<br>3050<br>3052<br>3054<br>3056<br>3058 | Pilates Studio 11Just PokePureWagGreat ClipsUS NailsCode NinjasUnited Studios Of Self Defense         | 1,400<br>1,750<br>1,400<br>1,080<br>1,020<br>1,500<br>1,200           |
| 3048<br>3050<br>3052<br>3054<br>3056<br>3058 | Pilates Studio 11Just PokePureWagGreat ClipsUS NailsCode NinjasUnited Studios Of Self DefenseRite Aid | 1,400<br>1,750<br>1,400<br>1,080<br>1,020<br>1,500<br>1,200<br>21,488 |