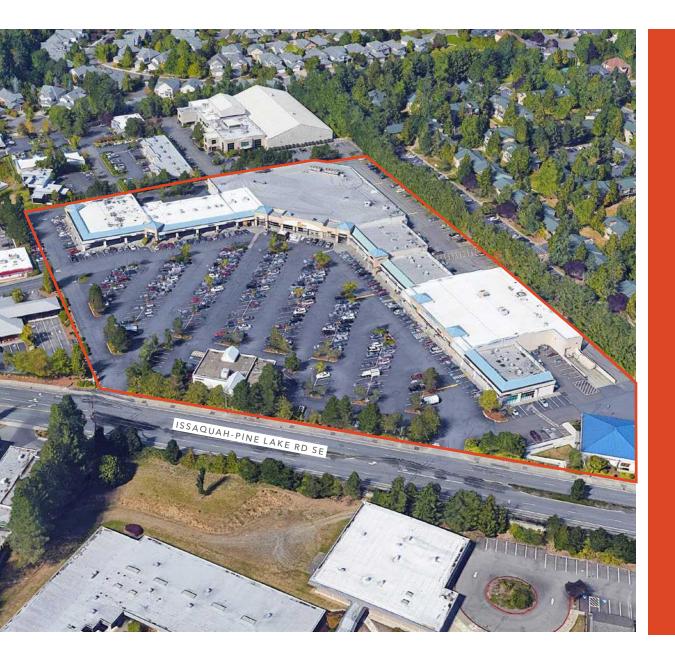

## Premier Sammamish Retail For Lease

2902 228TH AVE SE | SAMMAMISH, WA

Regen<del>cy</del> Centers. km Kidder Mathews

KIDDER.COM

### PINE LAKE VILLAGE

Pine Lake Village, a QFCanchored shopping center, is located in the booming trade area of Sammamish, WA.

Prime retail and restaurant opportunities

Outstanding demographics and high traffic counts

Strong daytime and residential population

Abundant, free customer parking

Direct access from 228th Ave SE and Issaquah-Pine Lake Rd SE