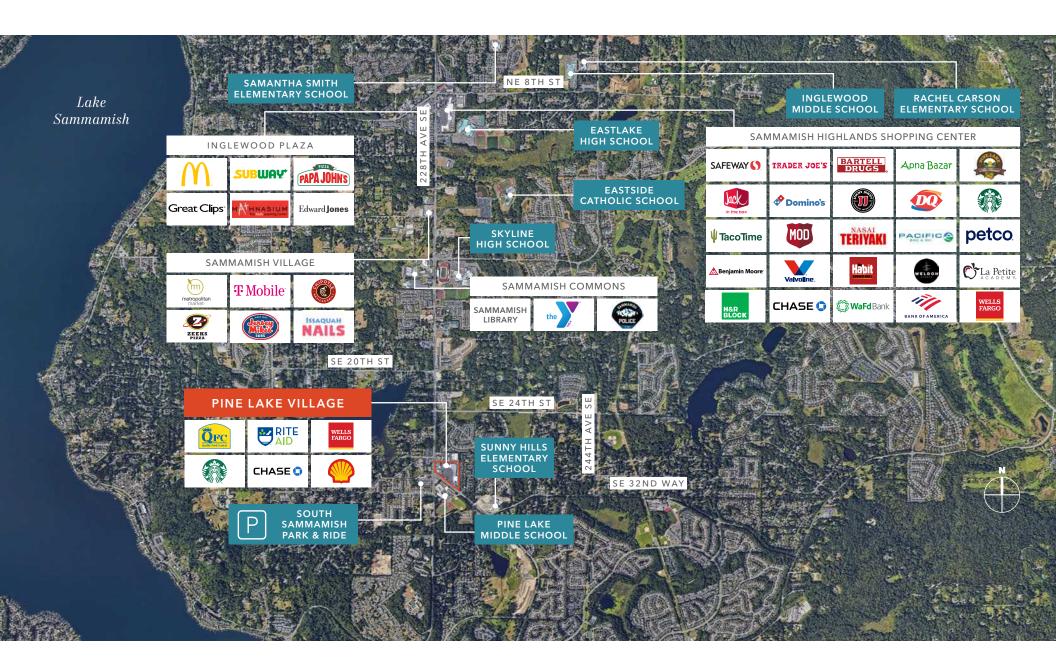

### PINE LAKE VILLAGE

Pine Lake Village, a QFCanchored shopping center, is located in the booming trade area of Sammamish, WA.

Prime retail and restaurant opportunities

Outstanding demographics and high traffic counts

Strong daytime and residential population

Abundant, free customer parking

Direct access from 228th Ave SE and Issaquah-Pine Lake Rd SE

#### JOIN CURRENT TENANTS

Suite 3044 available with 30 days' notice. Can be combined with Suite 3042 for a total of 2,800 SF.

KD<sup>2</sup> TOUR SUITE 3042

### AVAILABILITIES

#### **TENANTS**

| Suite                                        | Tenant                                                                                                | Total SF                                                              |
|----------------------------------------------|-------------------------------------------------------------------------------------------------------|-----------------------------------------------------------------------|
| 2902                                         | Quality Food Centers                                                                                  | 40,982                                                                |
| 2904                                         | August Moon                                                                                           | 2,500                                                                 |
| 2950                                         | Chase Bank                                                                                            | 4,483                                                                 |
| 3000                                         | Sherwin-Williams                                                                                      | 3,700                                                                 |
| 3005                                         | Subway                                                                                                | 1,469                                                                 |
| 3007                                         | Expedia Cruiseshipcenters                                                                             | 966                                                                   |
| 3010                                         | Himitsu Sushi & Teriyaki                                                                              | 1,000                                                                 |
| 3012                                         | Lake Sammamish Kids Dentistry                                                                         | 800                                                                   |
| 3014                                         | Lake Sammamish Kids Dentistry                                                                         | 1,661                                                                 |
| 3016                                         | Starbucks                                                                                             | 2,700                                                                 |
| 3020                                         | MailPost                                                                                              | 1,400                                                                 |
| 3024                                         | Ally Pet Medical Center                                                                               | 2,800                                                                 |
| 3042                                         | Available                                                                                             | 1,400                                                                 |
| 3044                                         |                                                                                                       |                                                                       |
|                                              | Available                                                                                             | 1,400                                                                 |
| 3046                                         | Pilates Studio 11                                                                                     | 1,400<br>1,400                                                        |
| 3046<br>3048                                 |                                                                                                       |                                                                       |
|                                              | Pilates Studio 11                                                                                     | 1,400                                                                 |
| 3048                                         | Pilates Studio 11<br>Just Poke                                                                        | 1,400<br>1,750                                                        |
| 3048<br>3050                                 | Pilates Studio 11<br>Just Poke<br>PureWag                                                             | 1,400<br>1,750<br>1,400                                               |
| 3048<br>3050<br>3052                         | Pilates Studio 11<br>Just Poke<br>PureWag<br>Great Clips                                              | 1,400<br>1,750<br>1,400<br>1,080                                      |
| 3048<br>3050<br>3052<br>3054                 | Pilates Studio 11<br>Just Poke<br>PureWag<br>Great Clips<br>US Nails                                  | 1,400<br>1,750<br>1,400<br>1,080<br>1,020                             |
| 3048<br>3050<br>3052<br>3054<br>3056         | Pilates Studio 11Just PokePureWagGreat ClipsUS NailsCode Ninjas                                       | 1,400<br>1,750<br>1,400<br>1,080<br>1,020<br>1,500                    |
| 3048<br>3050<br>3052<br>3054<br>3056<br>3058 | Pilates Studio 11Just PokePureWagGreat ClipsUS NailsCode NinjasUnited Studios Of Self Defense         | 1,400<br>1,750<br>1,400<br>1,080<br>1,020<br>1,500<br>1,200           |
| 3048<br>3050<br>3052<br>3054<br>3056<br>3058 | Pilates Studio 11Just PokePureWagGreat ClipsUS NailsCode NinjasUnited Studios Of Self DefenseRite Aid | 1,400<br>1,750<br>1,400<br>1,080<br>1,020<br>1,500<br>1,200<br>21,488 |