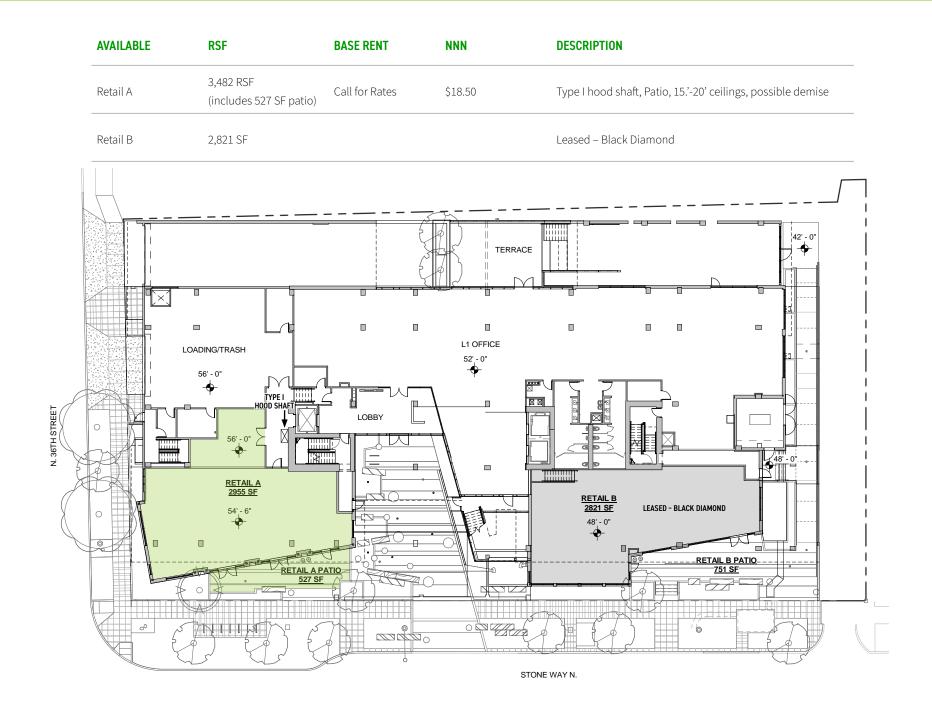

ground floor of 112,675 SF office building, fully occupied by Brooks Running
- Retail Building Parking: 78 stalls available for monthly and public parking (managed by Diamond Parking)
- Available Now





# FREMONT

Freewheeling and fun, the Fremont neighborhood offers funky finds for all ages and lifestyles. Charming café's, friendly boutiques, and lively music venues give these neighborhoods perennial flair, as well as boasting home to employment giants Adobe, Google, Tableau Software, PCC Markets and more.

#### DEMOGRAPHICS

| POPULATION        | 138,219   |
|-------------------|-----------|
| TOTAL HOUSEHOLDS  | 66,318    |
| AVERAGE HH INCOME | \$142,753 |

\* 2023 DEMOGRAPHICS BASED ON A 2-MILE RADIUS

92 WALK SCORE 95 BIKE SCORE

#### CORNERSTONE | 3524 STONE WAY N | SEATTLE, WA





#### CORNERSTONE | 3524 STONE WAY N | SEATTLE, WA

### **POSSIBLE DEMISE PLAN**



#### CORNERSTONE | 3524 STONE WAY N | SEATTLE, WA



#### FOR MORE INFORMATION PLEASE CONTACT:

## TRACY CORNELL

tracyc@gibraltarusa.com 206.948.0630

#### LAURA MILLER

laura@gibraltarusa.com 206.351.3573



This information has been obtained from sources believed reliable. No guarantee, warranty or representation, express or implied, is made as to the accuracy of the information contained herein, and same is submitted subject to errors, omissions, change of price, rental or other conditions withdrawal without notice, and to any special listing conditions, imposed by our principals. Any projections, opinions, assumptions or estimates used are for example only and do not represent the current or future