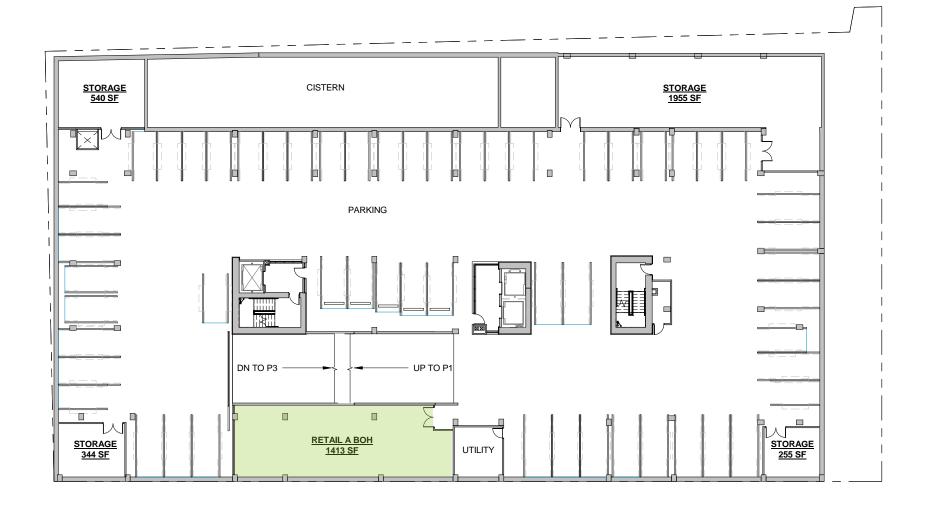

round floor of 112,675 SF office building, fully occupied by Brooks Running
- Retail Building Parking: 78 stalls available for monthly and public parking (managed by Diamond Parking)
- Available Now





# FREMONT

Freewheeling and fun, the Fremont neighborhood offers funky finds for all ages and lifestyles. Charming café's, friendly boutiques, and lively music venues give these neighborhoods perennial flair, as well as boasting home to employment giants Adobe, Google, Tableau Software, PCC Markets and more.

#### DEMOGRAPHICS

| POPULATION        | 138,219   |
|-------------------|-----------|
| TOTAL HOUSEHOLDS  | 66,318    |
| AVERAGE HH INCOME | \$142,753 |

\* 2023 DEMOGRAPHICS BASED ON A 2-MILE RADIUS

92 WALK SCORE 95 BIKE SCORE

#### CORNERSTONE | 3524 STONE WAY N | SEATTLE, WA





#### CORNERSTONE | 3524 STONE WAY N | SEATTLE, WA

### **POSSIBLE DEMISE PLAN**



#### CORNERSTONE | 3524 STONE WAY N | SEATTLE, WA



#### FOR MORE INFORMATION PLEASE CONTACT:

## TRACY CORNELL

tracyc@gibraltarusa.com 206.948.0630

#### LAURA MILLER

laura@gibraltarusa.com 206.351.3573



This information has been obtained from sources believed reliable. No guarantee, warranty or representation, express or implied, is made as to the accuracy of the information contained herein, and same is submitted subject to errors, omissions, change of price, rental or other conditions withdrawal without notice, and to any special listing conditions, imposed by our principals. Any projections, opinions, assumptions or estimates used are for example only and do not represent the current or future pe