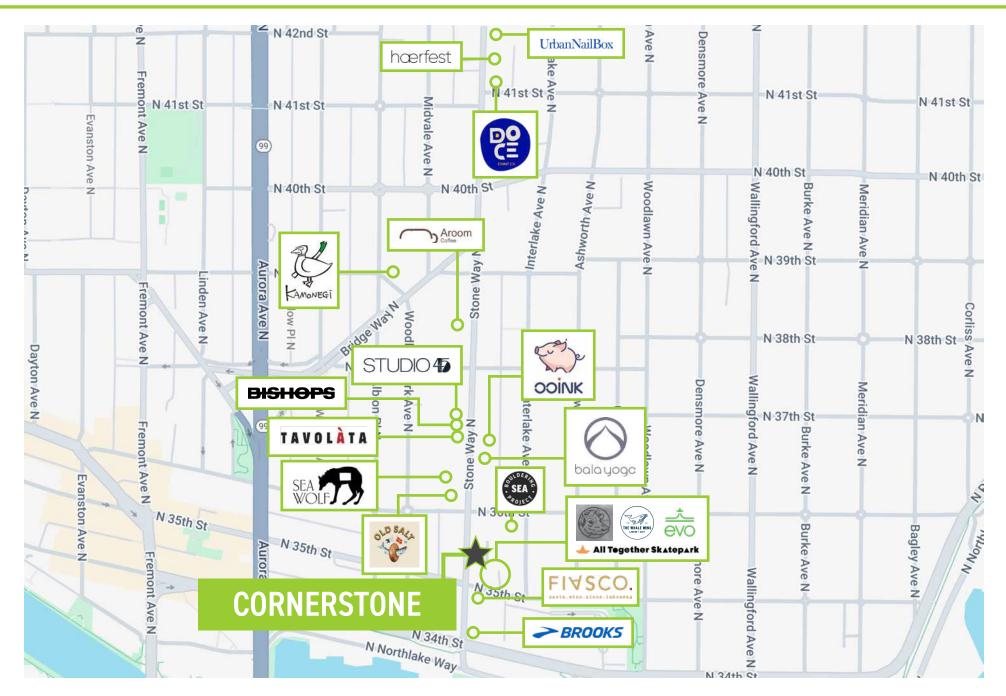

# FREMONT

Freewheeling and fun, the Fremont neighborhood offers funky finds for all ages and lifestyles. Charming café's, friendly boutiques, and lively music venues give these neighborhoods perennial flair, as well as boasting home to employment giants Adobe, Google, Tableau Software, PCC Markets and more.