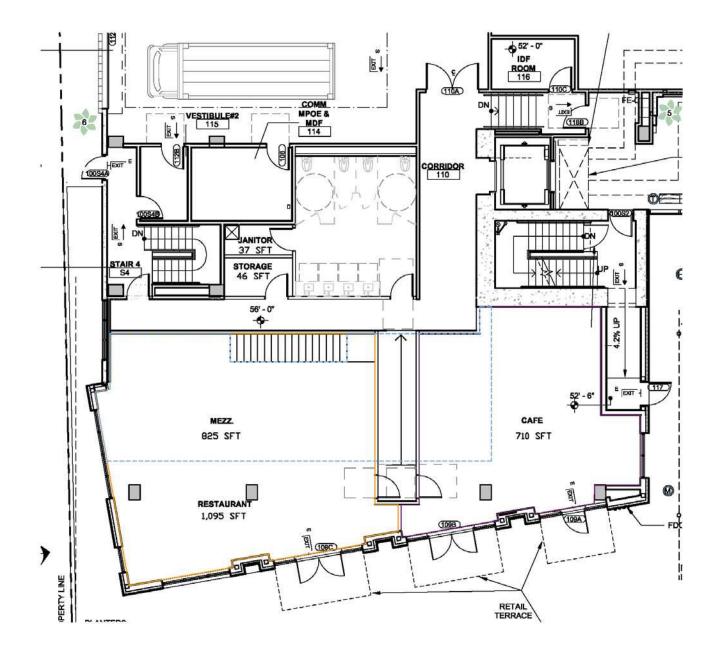

l Building Parking: 78 stalls available for monthly and public parking (managed by Diamond Parking)
- Available Now





# FREMONT

Freewheeling and fun, the Fremont neighborhood offers funky finds for all ages and lifestyles. Charming café's, friendly boutiques, and lively music venues give these neighborhoods perennial flair, as well as boasting home to employment giants Adobe, Google, Tableau Software, PCC Markets and more.

#### DEMOGRAPHICS

| POPULATION        | 138,219   |
|-------------------|-----------|
| TOTAL HOUSEHOLDS  | 66,318    |
| AVERAGE HH INCOME | \$142,753 |

\* 2023 DEMOGRAPHICS BASED ON A 2-MILE RADIUS

92 WALK SCORE 95 BIKE SCORE

#### CORNERSTONE | 3524 STONE WAY N | SEATTLE, WA





#### CORNERSTONE | 3524 STONE WAY N | SEATTLE, WA

### **POSSIBLE DEMISE PLAN**



#### CORNERSTONE | 3524 STONE WAY N | SEATTLE, WA



#### FOR MORE INFORMATION PLEASE CONTACT:

## TRACY CORNELL

tracyc@gibraltarusa.com 206.948.0630

#### LAURA MILLER

laura@gibraltarusa.com 206.351.3573



This information has been obtained from sources believed reliable. No guarantee, warranty or representation, express or implied, is made as to the accuracy of the information contained herein, and same is submitted subject to errors, omissions, change of price, rental or other conditions withdrawal without notice, and to any special listing conditions, imposed by our principals. Any projections, opinions, assumptions or estimates used are for example only and do not represent the current or future performance of the property.