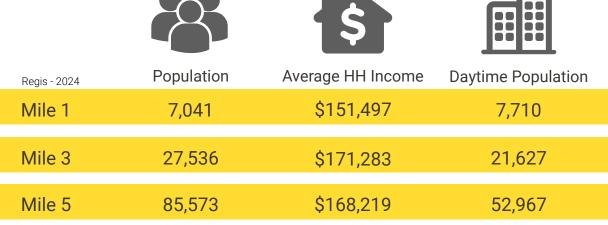

56TH ST PROFESSIONAL BLDG

Lisa Tallman | Jamie Firth

**56TH ST PROFESSIONAL BLDG** is located in a picturesque coastal town known for its maritime heritage, stunning waterfront views, quaint shops, and excellent dining options. The area offers a relaxed, small-town atmosphere with a touch of sophistication. While retaining a peaceful feel, Gig Harbor boasts convenient access to larger metropolitan amenities in nearby Tacoma and Seattle.