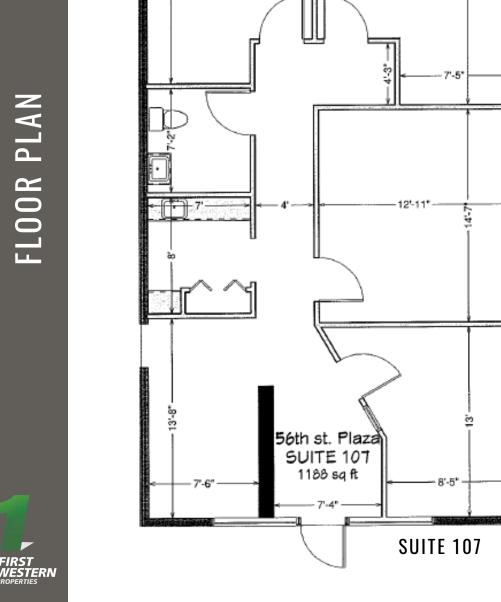

## SUITE 107 1,188 ± SF \$21.00 PSF PLUS NNN

- NNN estimated at \$6.50 PSF
- 34 parking spaces on site
- Professional office build-outs
- Contemporary design with a mixture of brick, metal and stucco
- Close access to surrounding retailers
- Private Westside location near new developments
- Close access to HWY 16
- Traffic counts on Olympic Drive: 20,000 CPD