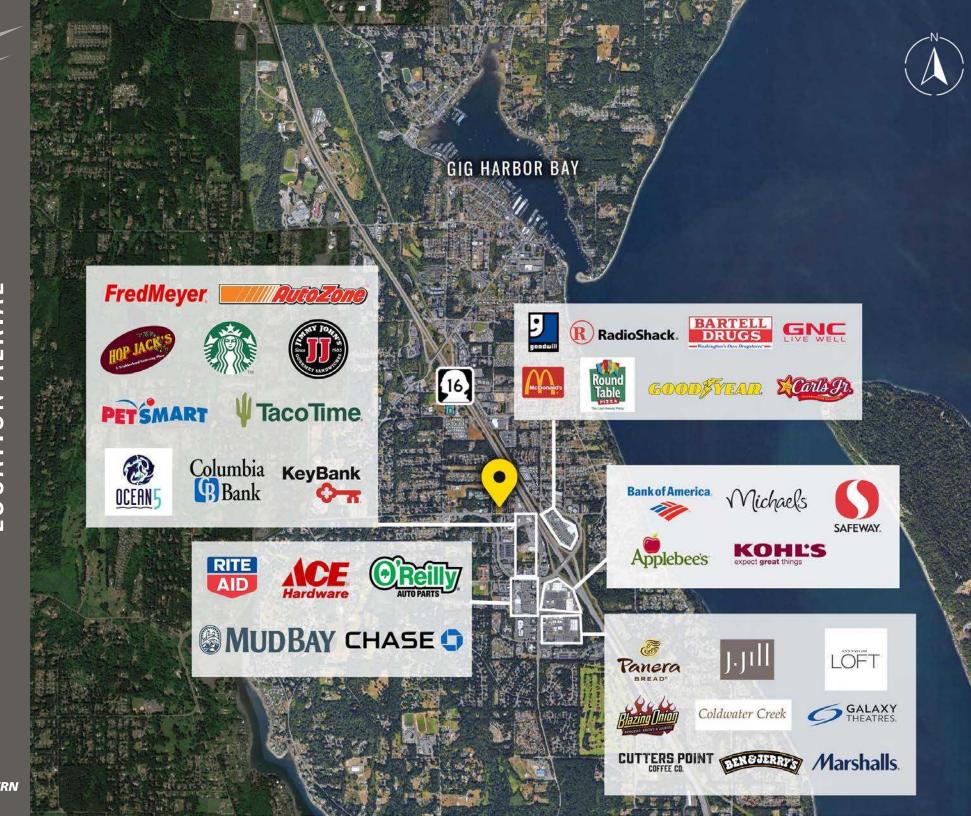

## SUITE 107 1,188 ± SF \$21.00 PSF PLUS NNN

- NNN estimated at \$6.50 PSF
- 34 parking spaces on site
- Professional office build-outs
- Contemporary design with a mixture of brick, metal and stucco
- Close access to surrounding retailers
- Private Westside location near new developments
- Close access to HWY 16
- Traffic counts on Olympic Drive: 20,000 CPD