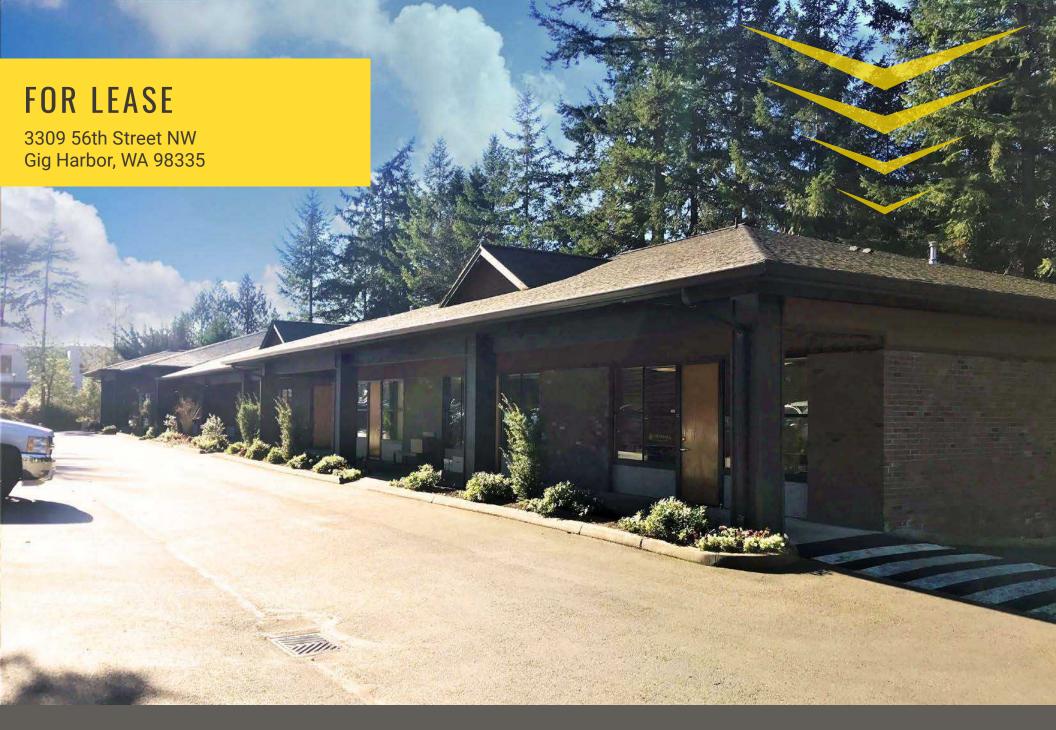

56TH ST PROFESSIONAL BLDG

Lisa Tallman | Jamie Firth

**56TH ST PROFESSIONAL BLDG** is located in a picturesque coastal town known for its maritime heritage, stunning waterfront views, quaint shops, and excellent dining options. The area offers a relaxed, small-town atmosphere with a touch of sophistication. While retaining a peaceful feel, Gig Harbor boasts convenient access to larger metropolitan amenities in nearby Tacoma and Seattle.

## 3309 56TH STREET NW

## SUITE 107 1,188 ± SF \$21.00 PSF PLUS NNN

- NNN estimated at \$6.50 PSF
- 34 parking spaces on site
- Professional office build-outs
- Contemporary design with a mixture of brick, metal and stucco
- Close access to surrounding retailers
- Private Westside location near new developments
- Close access to HWY 16
- Traffic counts on Olympic Drive: 20,000 CPD