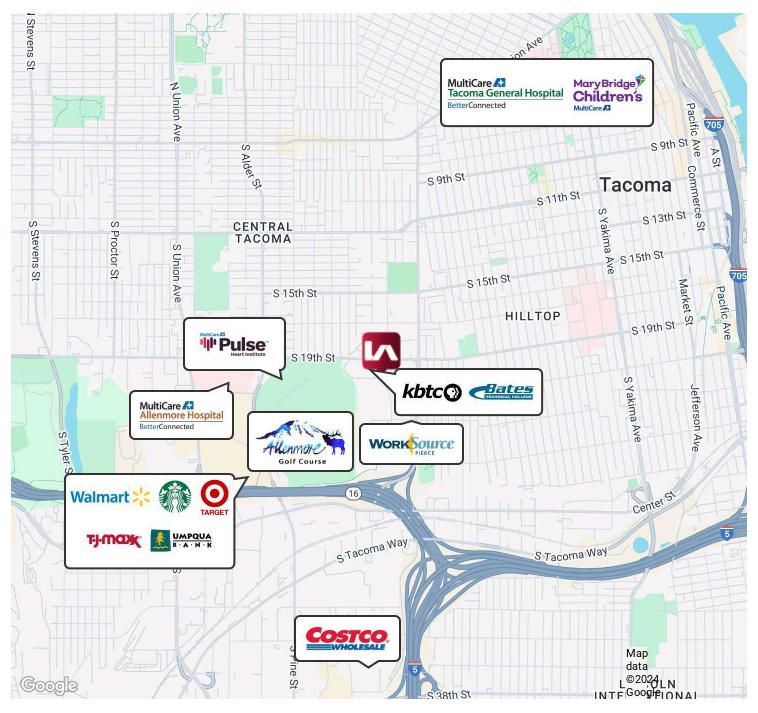

#### **LOCATION**

John Bauder, CCIM jbauder@lee-associates.com 253.238.0043

Harrison Laird hlaird@lee-associates.com 253.238.0044

### COMMENTS

The property is close to Allenmore Hospital, Tacoma General Hospital, and Saint Joseph's Hospital. Building and Suites are ADA accessible. The site is in close proximity to Highway 16 and Interstate 5.