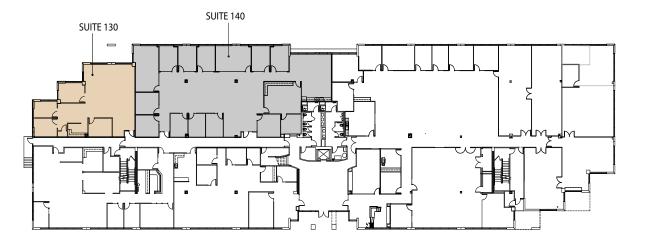

## Floor plan

### Availability

Suite 130 - 2,264 SF (available now)

Suite 140 - 6,142 SF (available 8/1/2025)

Suite 130 + 140 - 8,406 SF (available 8/1/2025)

DISCLAIMER: Although information has been obtained from sources deemed reliable, Owner, Jones Lang LaSalle, and/or their representatives, brokers or agents make no guarantees as to the accuracy of the information contained herein, and offer the Property without express or implied warranties of any kind. The Property may be withdrawn without notice. If the recipient of this information has signed a confidentiality agreement regarding this matter, this information is subject to the terms of that agreement. ©2024. Jones Lang LaSalle. All rights reserved.