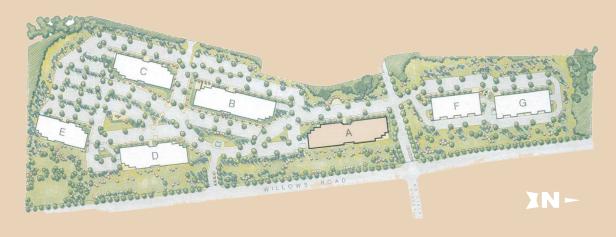

just minutes from the site.



Convenient access to I-405 and direct access to SR-520 via a lighted intersection



The property contains two ChargePro Electric Car **Charging Stations** 



Cascade Mountains and Willows Run Golf Course



Employee showers available



### **BUILDING INFORMATION**



SECURITY HID security card system





PARKING

3.0/1,000 parking ratio (up to 3.8/1,000 utilizing tandem parking stalls) 60 stalls are in the parking garage



**CEILING HEIGHTS** Floor heights are 15 feet with standard drop ceiling heights of 9 feet



**TELECOMMUNICATIONS** 

Multiple fiber service providers available and already accessible through the building data room



#### **BUILDING GENERATOR**

A 125 kVa Generator is available for a tenant to use as emergency back-up

## Site plan





## Floor plan





### Availability

Suite 130 - 2,264 SF (available now)

Suite 140 - 6,142 SF (available 8/1/2025)

Suite 130 + 140 - 8,406 SF (available 8/1/2025)







DISCLAIMER: Although information has been obtained from sources deemed reliable, Owner, Jones Lang LaSalle, and/or their representatives, brokers or agents make no guarantees as to the accuracy of the information contained herein, and offer the Property without express or implied warranties of any kind. The Property may be withdrawn without notice. If the recipient of this information has signed a confidentiality agreement regarding this matter, this information is subject to the terms of that agreement. ©2024. Jones Lang LaSalle. All rights reserved.



**Jake Bos** +1 425 974 4086 jake.bos@jll.com **Bailey Hallis*