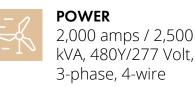

### **BUILDING INFORMATION**

SECURITY HID security card system

PARKING

3.0/1,000 parking ratio (up to 3.8/1,000 utilizing tandem parking stalls) 60 stalls are in the parking garage

**CEILING HEIGHTS** Floor heights are 15 feet with standard drop ceiling heights of 9 feet