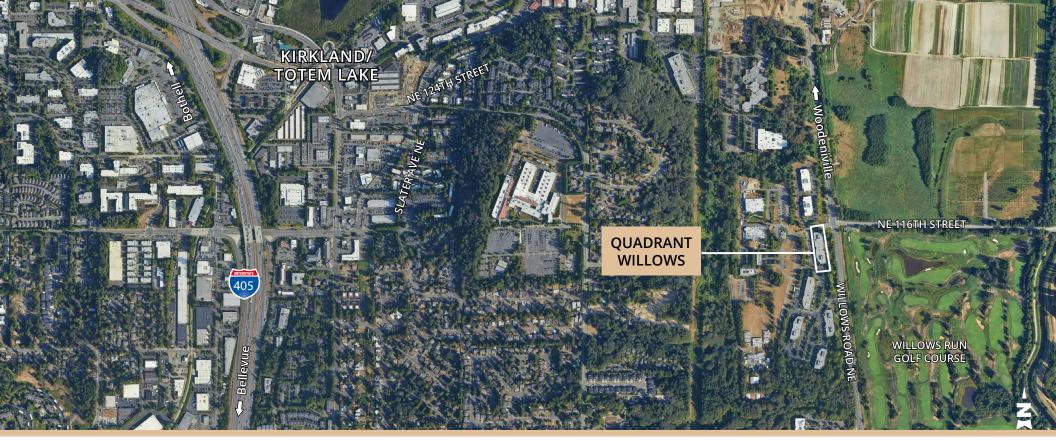

# **Project highlights**

Located along Willows Road across from Willows Run Golf Course with convenient access to both SR-520 and I-405. Redmond Town Center and Microsoft World Headquarters are located just minutes from the site.

## Site plan