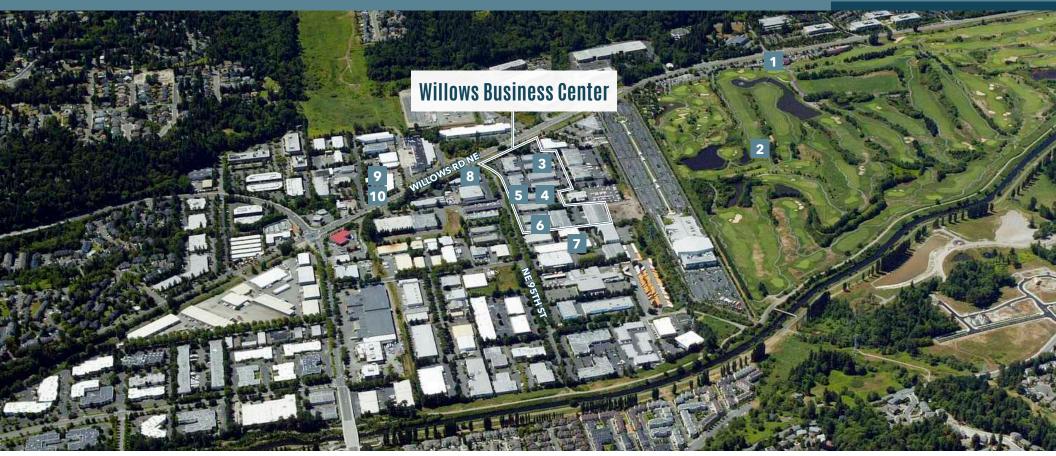

### Site Plan

### **NEARBY AMENITIES**

- 1. Firecreek Grill
- 2. Willows Run Golf Complex
- 3. La Cherie Bakery
- 4. Pasta ya Gotcha
- 5. Willows Deli

- 6. Big Block Brewing
- 7. Eastside Gym
- 8. Black Raven Brewing
- 9. Zuacer Pizza
- 10. Subway

5 MINUTES TO REDMOND TOWN CENTER

7 MINUTES TO TOTEM LAKE MALL