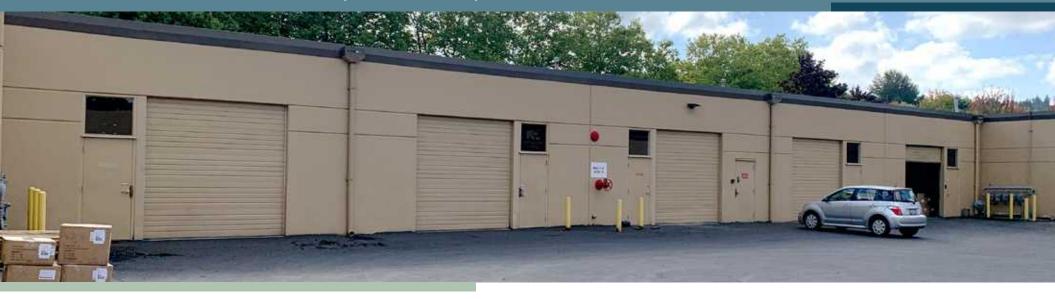

#### **BUILDING 5 - SUITE 14842**

Available Now

Warehouse

1,856 SF Office

3,820 SF Total

14620 - 14950 NE 95TH ST, REDMOND, WA 98052

#### **BUILDING 11 - SUITE 14674**

Available Now

1,351 SF Warehouse

566 SF Office

1,917 SF Total

**▲** GRADE-LEVEL LOADING

14620 - 14950 NE 95TH ST, REDMOND, WA 98052

#### **BUILDING 12 - SUITE 14636**

Available Now

3,034 SF Warehouse

2,702 SF Office

5,736 SF Total

14620 - 14950 NE 95TH ST, REDMOND, WA 98052