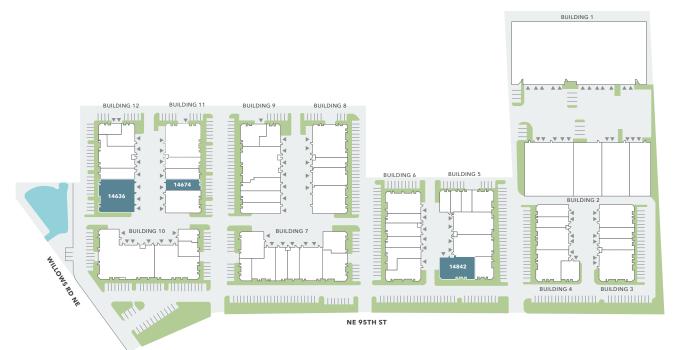

### Site Plan

#### **AVAILABLE SPACE**

| Building     | 5                             | 11                          | 12                            |
|--------------|-------------------------------|-----------------------------|-------------------------------|
| Suite        | <u>14842</u>                  | <u>14674</u>                | <u>14636</u>                  |
| Size         | 3,820 SF<br>(1,856 SF Office) | 1,917 SF<br>(566 SF Office) | 5,736 SF<br>(2,702 SF Office) |
| Availability | Now                           | Now                         | Now                           |

#### **BUILDING 5 - SUITE 14842**

Available Now

Warehouse

1,856 SF Office

3,820 SF Total

14620 - 14950 NE 95TH ST, REDMOND, WA 98052

#### **BUILDING 11 - SUITE 14674**

Available Now

1,351 SF Warehouse

566 SF Office

1,917 SF Total

**▲** GRADE-LEVEL LOADING

14620 - 14950 NE 95TH ST, REDMOND, WA 98052

#### **BUILDING 12 - SUITE 14636**

Available Now

3,034 SF Warehouse

2,702 SF Office

5,736 SF Total

14620 - 14950 NE 95TH ST, REDMOND, WA 98052