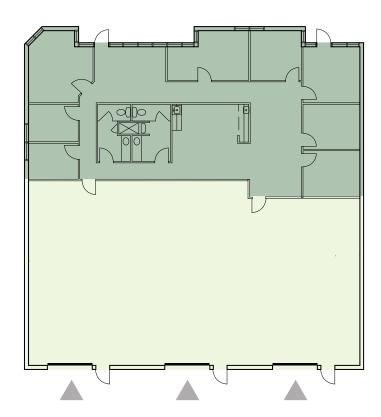

#### **BUILDING 11 - SUITE 14674**

Available Now

1,351 SF Warehouse

566 SF Office

1,917 SF Total

**▲** GRADE-LEVEL LOADING

14620 - 14950 NE 95TH ST, REDMOND, WA 98052