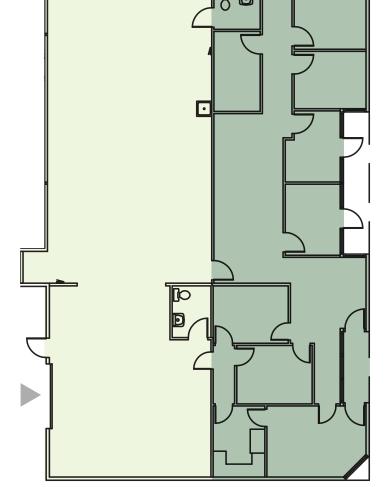

#### **BUILDING 5 - SUITE 14842**

Available Now

Warehouse

1,856 SF Office

3,820 SF Total

14620 - 14950 NE 95TH ST, REDMOND, WA 98052