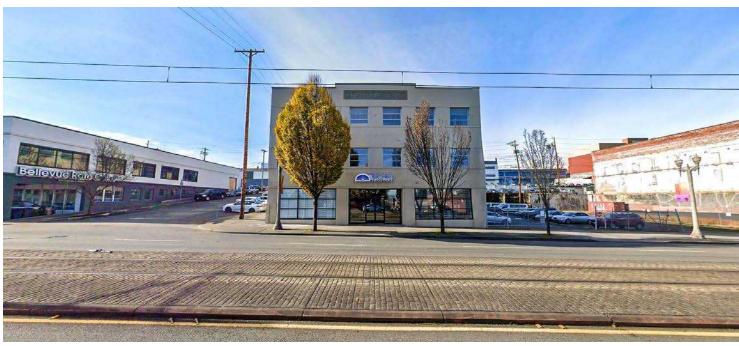

## COMMENTS

Three story single or multi tenant office building. Office/School buildout with classrooms, restrooms, elevator. Downtown Tacoma, adjacent to University of Washington and Brewery Blocks Tacoma.