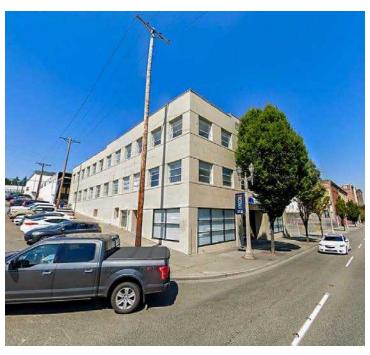

## COMMENTS

Three story single or multi tenant office building. Office/School buildout with classrooms, restrooms, elevator. Downtown Tacoma, adjacent to University of Washington and Brewery Blocks Tacoma.