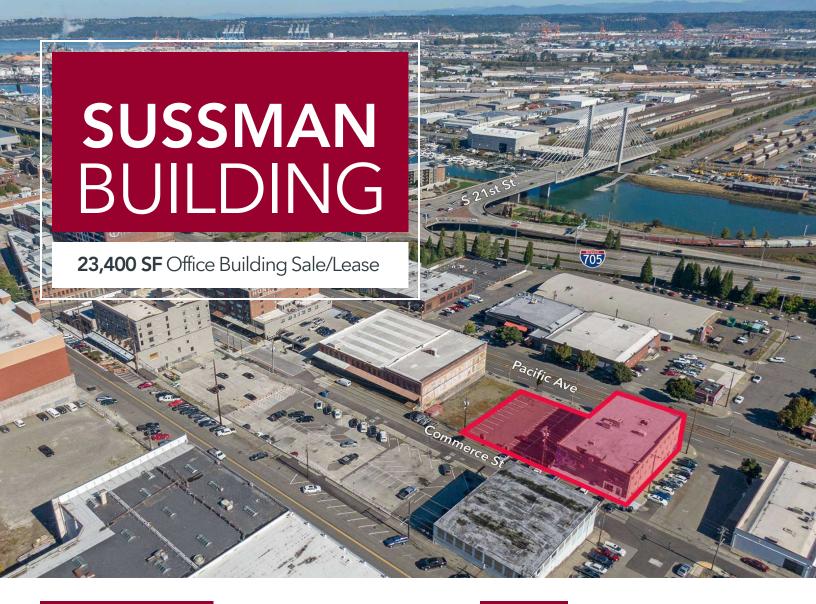

## LISTING INFORMATION

**ADDRESS:** 2156 Pacific Avenue S, Tacoma WA

**AVAILABLE SF:** 8,000 - 23,400 SF

**SALE PRICE:** \$5,500,000

**LEASE RATE:** \$19.00 SF/yr (NNN)

**PARKING:** 34 secure parking spaces

## COMMENTS

Three story single or multi tenant office building. Office/School buildout with classrooms, restrooms, elevator. Downtown Tacoma, adjacent to University of Washington and Brewery Blocks Tacoma.