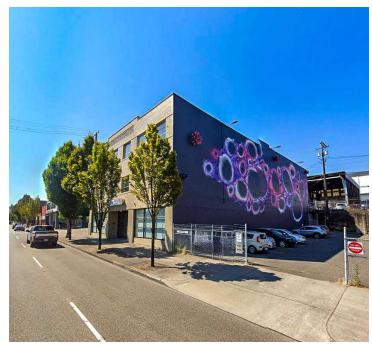

## COMMENTS

Three story single or multi tenant office building. Office/School buildout with classrooms, restrooms, elevator. Downtown Tacoma, adjacent to University of Washington and Brewery Blocks Tacoma.