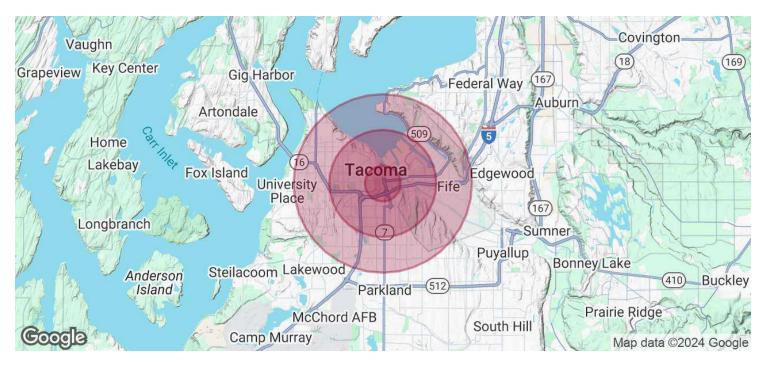

Harrison Laird hlaird@lee-associates.com 253.238.0044

| POPULATION           | 1 MILE | 3 MILES | 5 MILES |
|----------------------|--------|---------|---------|
| TOTAL POPULATION     | 13,380 | 107,900 | 271,373 |
| AVERAGE AGE          | 39     | 38      | 39      |
| AVERAGE AGE (MALE)   | 39     | 38      | 38      |
| AVERAGE AGE (FEMALE) | 40     | 39      | 40      |
|                      |        |         |         |

| HOUSEHOLDS & INCOME | 1 MILE    | 3 MILES   | 5 MILES   |
|---------------------|-----------|-----------|-----------|
| TOTAL HOUSEHOLDS    | 5,692     | 43,776    | 106,456   |
| # OF PERSONS PER HH | 2.4       | 2.5       | 2.5       |
| AVERAGE HH INCOME   | \$80,102  | \$97,657  | \$106,852 |
| AVERAGE HOUSE VALUE | \$434,522 | \$516,116 | \$533,431 |

Demographics data derived from AlphaMap

John Bauder, CCIM jbauder@lee-associates.com 253.238.0043 Tom Brown tbrown@lee-associates.com 253.444.3024

Harrison Laird hlaird@lee-associates.com 253.238.0044