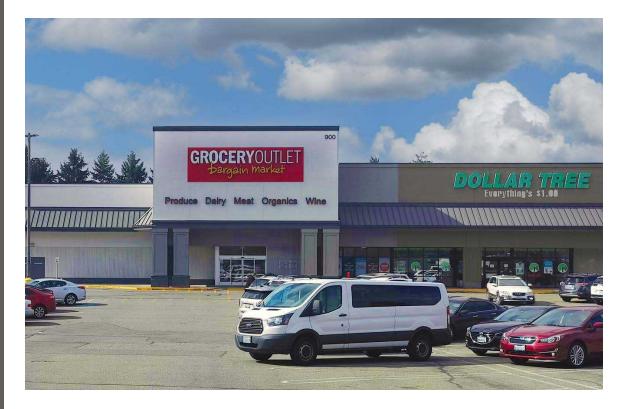

# SURPRISE LAKE SQUARE

Justin Holmes | Josh Parnell | Justice Knox

First Western Properties—Tacoma Inc. | 253.472.0404 6402 Tacoma Mall Blvd, Tacoma, WA 98409 | fwp-inc.com **SURPRISE LAKE SQUARE** is a strong, grocery anchored shopping center situated between I-5 and State Route 167. It is a bustling neighborhood shopping center with national anchors such as Safeway and Anytime Fitness. It offers high visibility on the best corner in Milton, along with close proximity to Federal Way, Puyallup, Fife, Kent and Auburn.

# **AVAILABLE** SUITE 21C: 1,691 SF \$35.00 PSF + NNN SUITE 25: 1,400 SF \$32.00 PSF + NNN SUITE 816: 5,860 SF | GROUND LEASE | CALL FOR DETAILS

- Ample parking at 5/1,000.
- Established neighborhood: Located in a well-established area of Milton with existing residential and commercial development.
- · Accessibility: Easy access to major roadways like State Route 167, providing convenient connections to surrounding areas.
- Surrounding amenities: Depending on the specific unit or business type, potential proximity to various amenities like The Mill Steakhouse, grocery stores, and other businesses in the Surprise Lake Square shopping center.