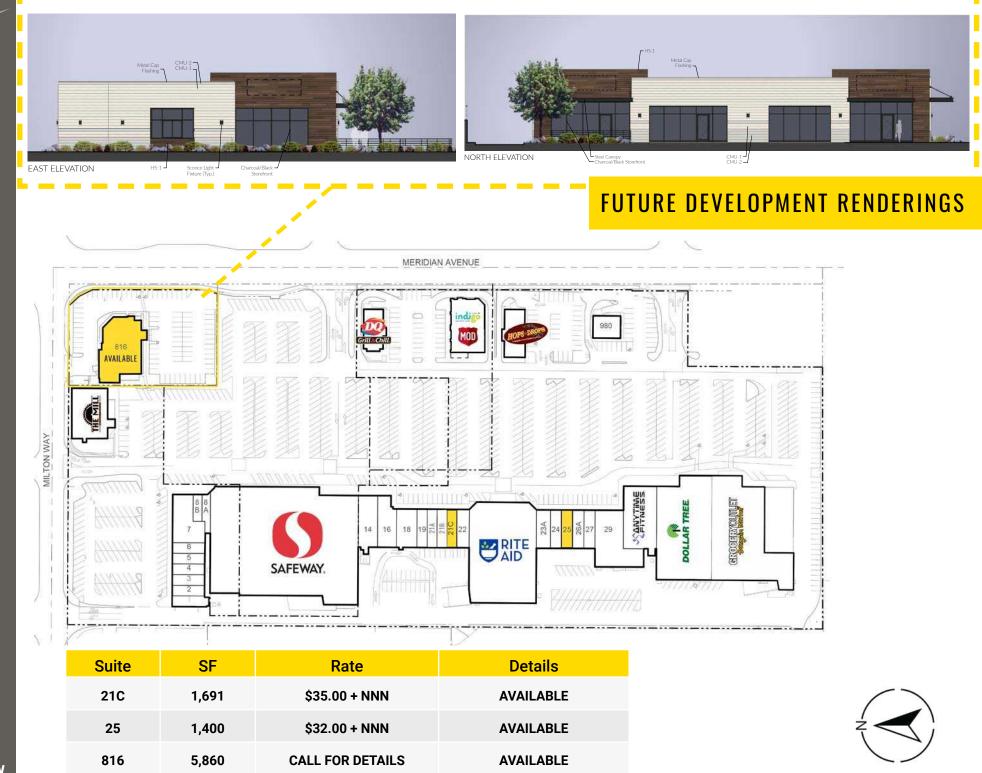

# **AVAILABLE** SUITE 21C: 1,691 SF \$35.00 PSF + NNN SUITE 25: 1,400 SF \$32.00 PSF + NNN SUITE 816: 5,860 SF | GROUND LEASE | CALL FOR DETAILS

- Ample parking at 5/1,000.
- Established neighborhood: Located in a well-established area of Milton with existing residential and commercial development.
- · Accessibility: Easy access to major roadways like State Route 167, providing convenient connections to surrounding areas.
- Surrounding amenities: Depending on the specific unit or business type, potential proximity to various amenities like The Mill Steakhouse, grocery stores, and other businesses in the Surprise Lake Square shopping center.

# 6

Located in a busy neighborhood shopping center

WESTERN PROPERTIES

SITE PLAN

FIRST WESTERN PROPERTIES