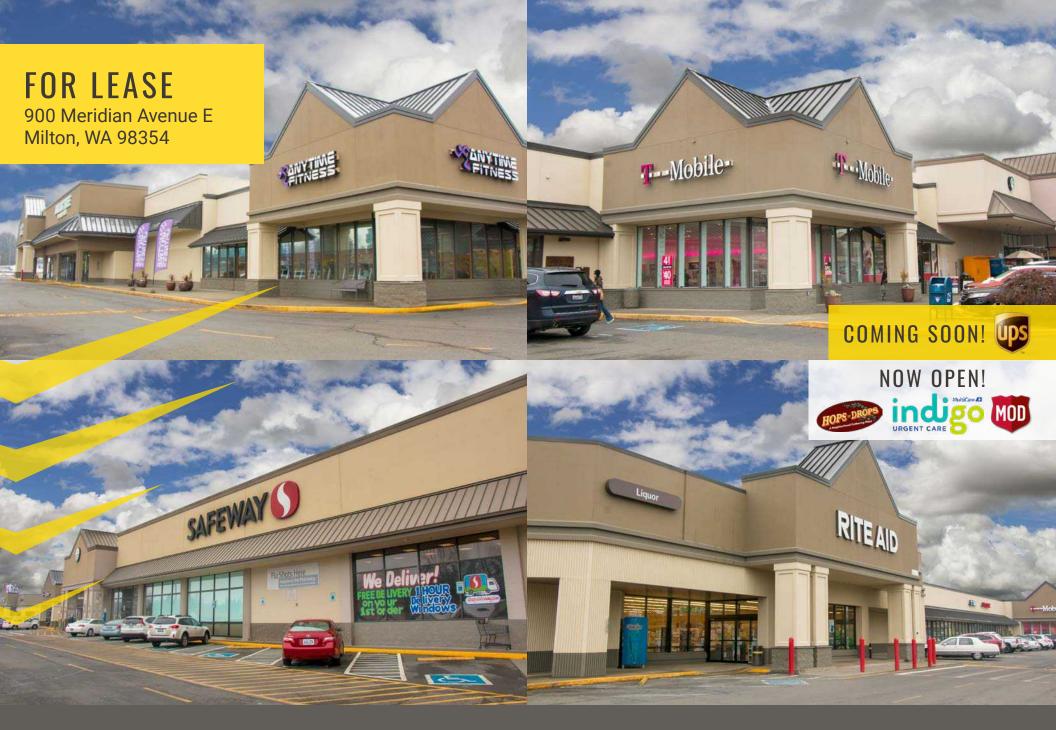

# SURPRISE LAKE SQUARE

Justin Holmes | Josh Parnell | Justice Knox

First Western Properties—Tacoma Inc. | 253.472.0404 6402 Tacoma Mall Blvd, Tacoma, WA 98409 | fwp-inc.com **SURPRISE LAKE SQUARE** is a strong, grocery anchored shopping center situated between I-5 and State Route 167. It is a bustling neighborhood shopping center with national anchors such as Safeway and Anytime Fitness. It offers high visibility on the best corner in Milton, along with close proximity to Federal Way, Puyallup, Fife, Kent and Auburn.

#### 900 MERIDIAN AVENUE E

# **AVAILABLE** SUITE 21C: 1,691 SF \$35.00 PSF + NNN SUITE 25: 1,400 SF \$32.00 PSF + NNN SUITE 816: 5,860 SF | GROUND LEASE | CALL FOR DETAILS

- Ample parking at 5/1,000.
- Established neighborhood: Located in a well-established area of Milton with existing residential and commercial development.
- · Accessibility: Easy access to major roadways like State Route 167, providing convenient connections to surrounding areas.
- Surrounding amenities: Depending on the specific unit or business type, potential proximity to various amenities like The Mill Steakhouse, grocery stores, and other businesses in the Surprise Lake Square shopping center.