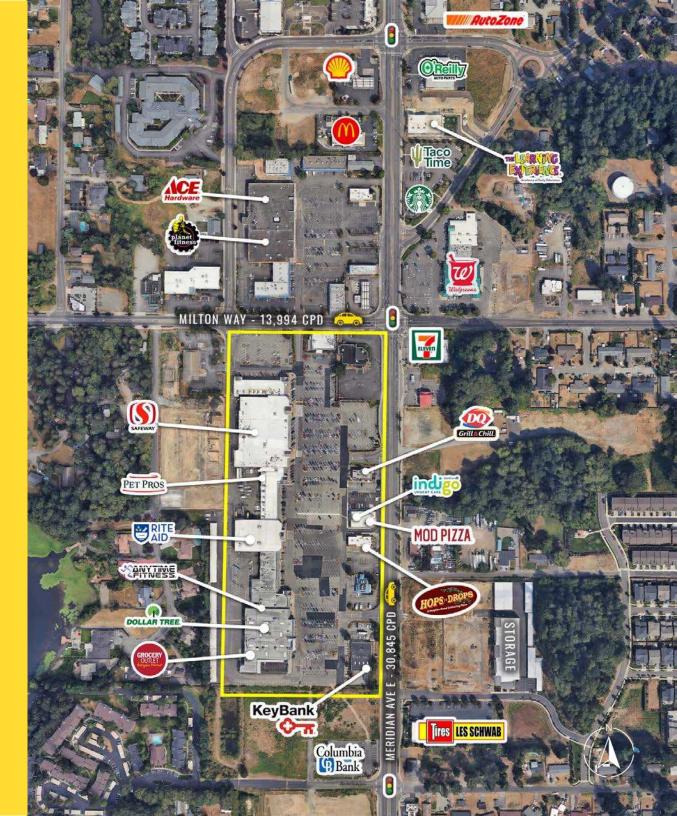

Puyallup

13,994 CPD Milton Way

# 6

Located in a busy neighborhood shopping center

WESTERN PROPERTIES

SITE PLAN

FIRST WESTERN PROPERTIES