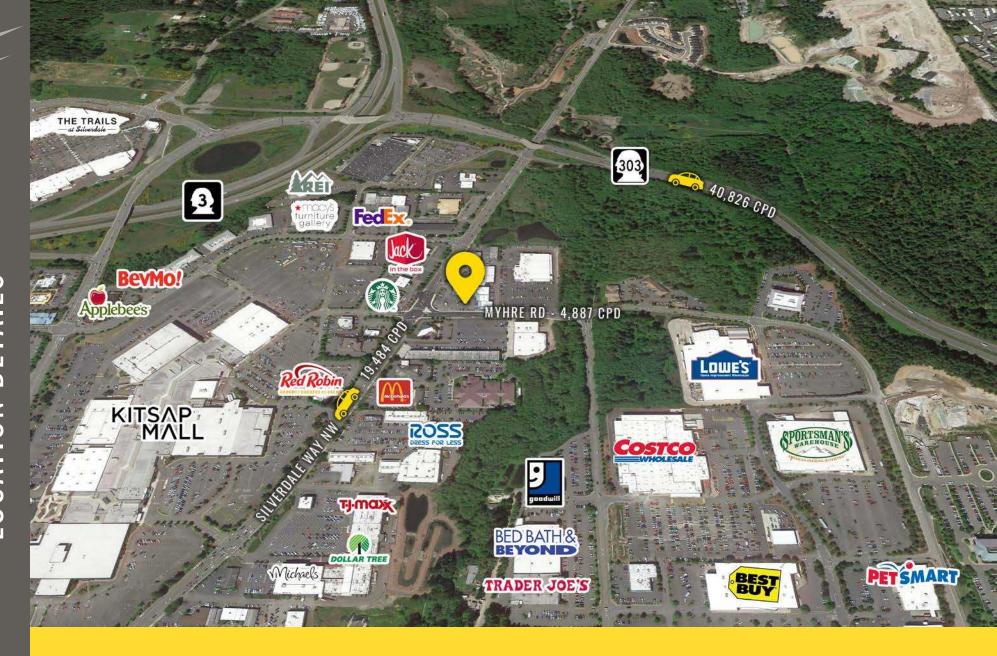

SILVERDALE SQUARE

Lisa Tallman | Jamie Firth

**SILVERDALE SQUARE** is located in the heart of Silverdale. Situated across the street from the Silverdale Mall, Silverdale Square has excellent visibility from the intersection of Silverdale Way and Myhre Road.

## **TENANTS**

Located moments from HWY 3 & HWY 303

Located in the Silverdale Retail Core

19,484 CPD Silverdale Way NW 40,826 CPD HWY 303

**SILVERDALE, WA** is centrally located on the Kitsap Peninsula, offering excellent views of the Dyes Inlet, scenic trails and award-winning breweries. Silverdale is one of the largest retail shopping complexes outside of Seattle-Tacoma, as well as fantastic small shops, cafes and restaurants to satisfy your taste buds. Silverdale is a great place to start your Peninsula adventure.