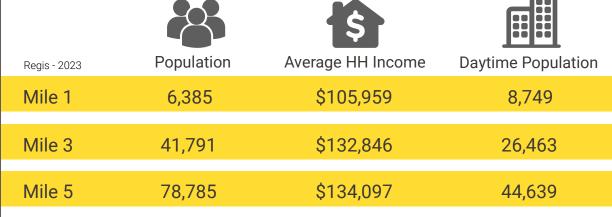

## **TENANTS**

Located moments from HWY 3 & HWY 303

Located in the Silverdale Retail Core

19,484 CPD Silverdale Way NW 40,826 CPD HWY 303

**SILVERDALE, WA** is centrally located on the Kitsap Peninsula, offering excellent views of the Dyes Inlet, scenic trails and award-winning breweries. Silverdale is one of the largest retail shopping complexes outside of Seattle-Tacoma, as well as fantastic small shops, cafes and restaurants to satisfy your taste buds. Silverdale is a great place to start your Peninsula adventure.