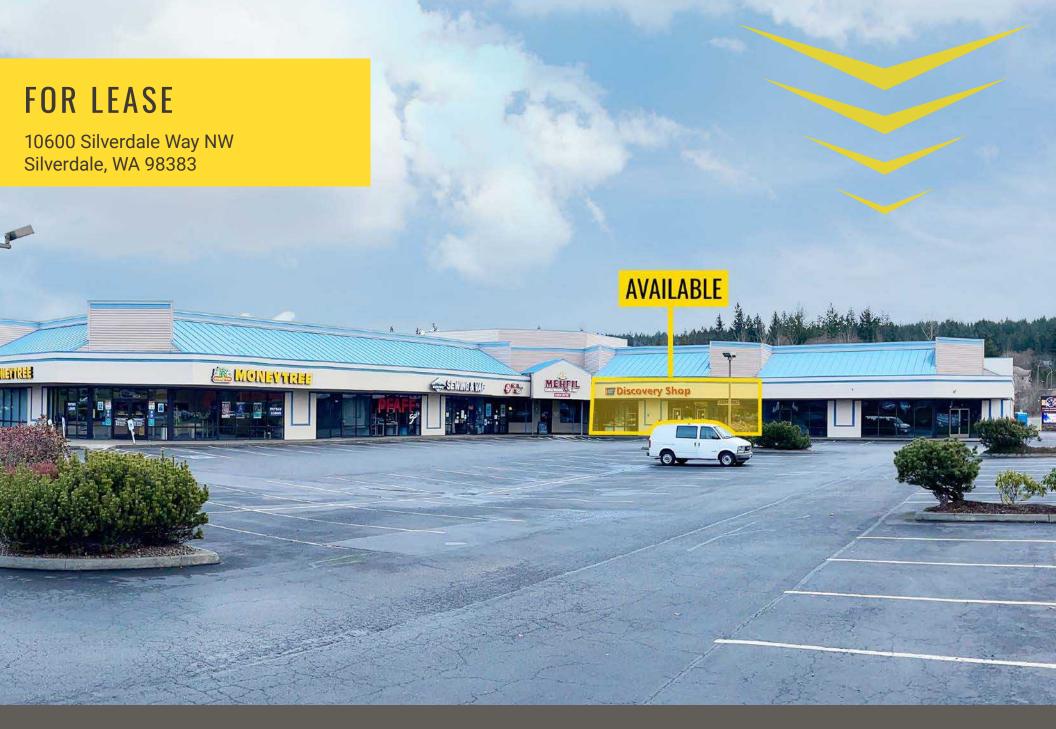

SILVERDALE SQUARE

Lisa Tallman | Jamie Firth

**SILVERDALE SQUARE** is located in the heart of Silverdale. Situated across the street from the Silverdale Mall, Silverdale Square has excellent visibility from the intersection of Silverdale Way and Myhre Road.

## 10600 SILVERDALE WAY NW:

## 3,060 SF \$24.00 PSF PLUS NNN

- Site is located on the major lighted intersection of Silverdale Way NW and NW Myhre Road
- · Excellent visibility from Silverdale Way
- Located across from Kitsap Mall
- Monument signage available
- Estimated NNN's are \$6.14 PSF