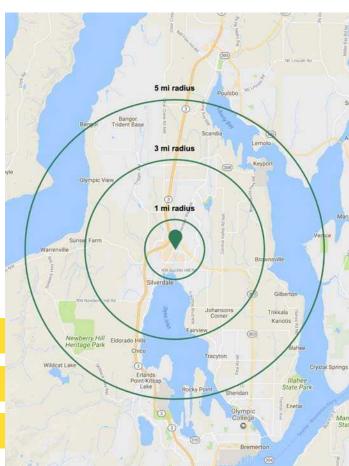

## **TENANTS**

Located moments from HWY 3 & HWY 303

Located in the Silverdale Retail Core

19,484 CPD Silverdale Way NW 40,826 CPD HWY 303

**SILVERDALE, WA** is centrally located on the Kitsap Peninsula, offering excellent views of the Dyes Inlet, scenic trails and award-winning breweries. Silverdale is one of the largest retail shopping complexes outside of Seattle-Tacoma, as well as fantastic small shops, cafes and restaurants to satisfy your taste buds. Silverdale is a great place to start your Peninsula adventure.