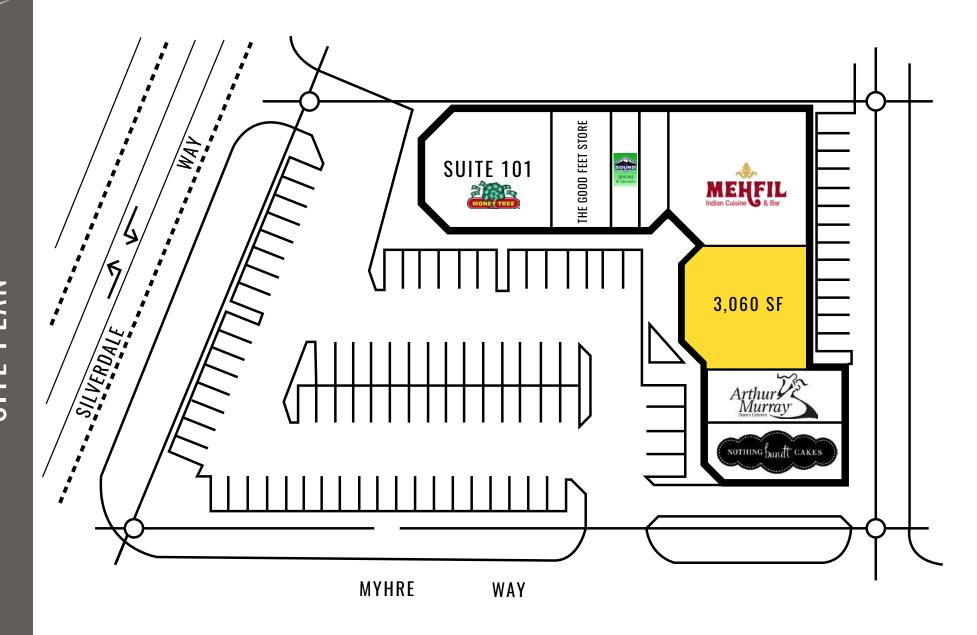

## 10600 SILVERDALE WAY NW:

## 3,060 SF \$24.00 PSF PLUS NNN

- Site is located on the major lighted intersection of Silverdale Way NW and NW Myhre Road
- · Excellent visibility from Silverdale Way
- Located across from Kitsap Mall
- Monument signage available
- Estimated NNN's are \$6.14 PSF