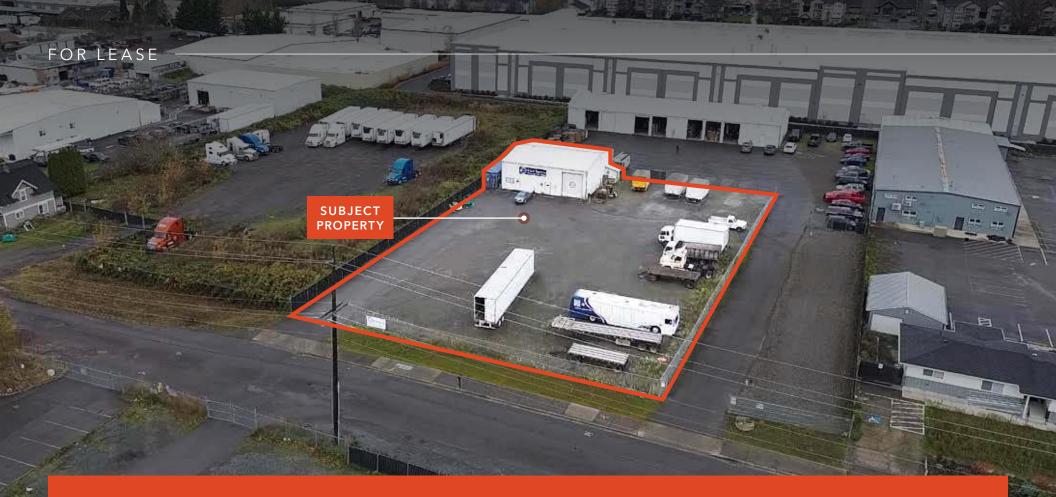

# 0.92-ACRE INDUSTRIAL YARD WITH 2,601 SF SHOP/OFFICE

#### **PROPERTY OVERVIEW**

Zoned ML - Limited Manufacturing (City of Puyallup)

Lot 40,000 SF

2,601 SF building

±700 SF office

1 oversized grade door

Fully fenced