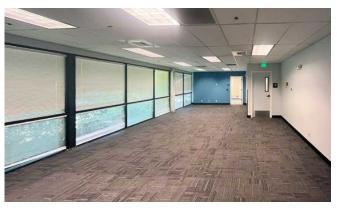

## Suite 130: ±11,598 SF

- Existing buildout includes 15 private offices, three conference rooms, kitchen, break room, large lobby, open work area, and in-suite restrooms.
- 3-Phase 480v Power Service
- Asking rate: inquire with broker
- Available immediately