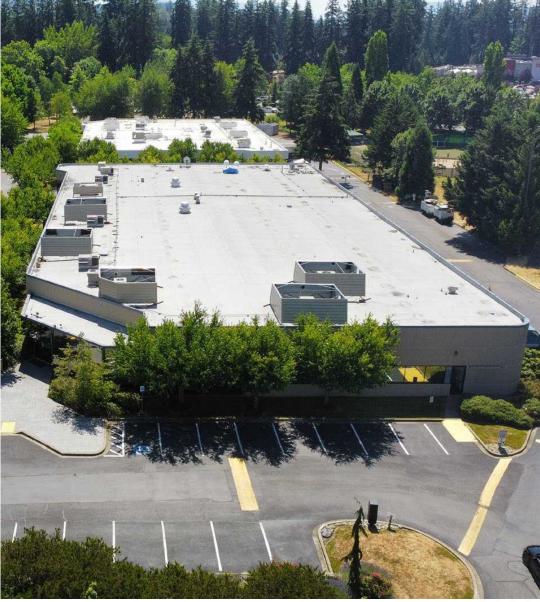

## Potential Demo/Reconfiguration

- Landlord will consider demolition and reconfiguration to flex/warehouse space for qualified tenants
- Clear Height above drop ceiling: 16'
- Possible to add grade level loading door(s)

# **Suite 110: ±6,720 SF Total**

- ±6,501 SF warehouse / ±219 SF office
- 16' clear height (fully sprinklered)
- Loading: 1 dock-high (10' x 12') and 1 van-high (10' x 12') potential to ramp for drive-in ability
- · 3-phase power
- Available April 1, 2025
- Asking rate: inquire with broker