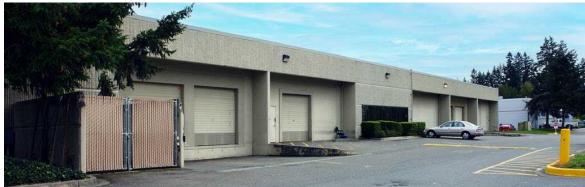

# **Suite 110: ±6,720 SF Total**

- ±6,501 SF warehouse / ±219 SF office
- 16' clear height (fully sprinklered)
- Loading: 1 dock-high (10' x 12') and 1 van-high (10' x 12') potential to ramp for drive-in ability
- · 3-phase power
- Available April 1, 2025
- Asking rate: inquire with broker