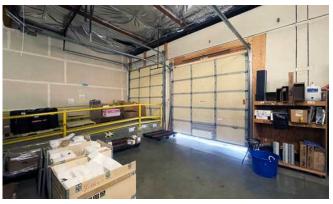

# **Suite 110: ±6,720 SF Total**

- ±6,501 SF warehouse / ±219 SF office
- 16' clear height (fully sprinklered)
- Loading: 1 dock-high (10' x 12') and 1 van-high (10' x 12') potential to ramp for drive-in ability
- · 3-phase power
- Available April 1, 2025
- Asking rate: inquire with broker