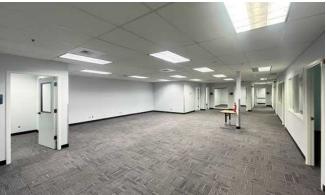

## Suite 130: ±11,598 SF

- Existing buildout includes 15 private offices, three conference rooms, kitchen, break room, large lobby, open work area, and in-suite restrooms.
- 3-Phase 480v Power Service
- Asking rate: inquire with broker
- Available immediately