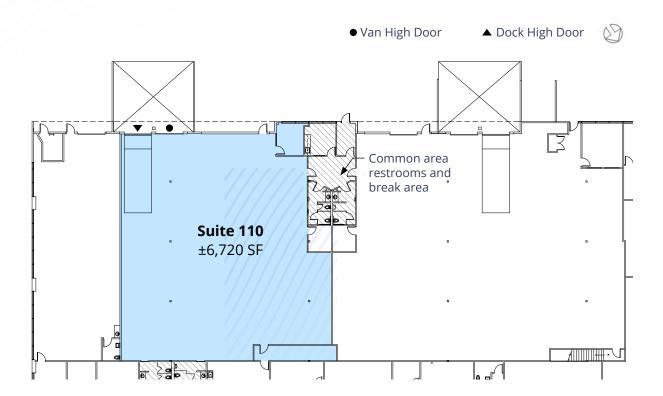

# **Suite 110: ±6,720 SF Total**

- ±6,501 SF warehouse / ±219 SF office
- 16' clear height (fully sprinklered)
- Loading: 1 dock-high (10' x 12') and 1 van-high (10' x 12') potential to ramp for drive-in ability
- · 3-phase power
- Available April 1, 2025
- Asking rate: inquire with broker