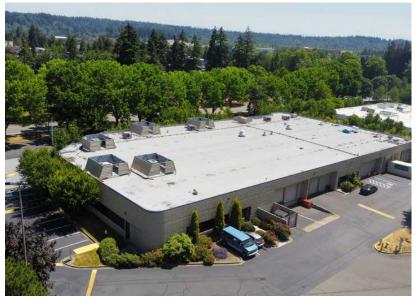

## Suite 130: ±11,598 SF

- Existing buildout includes 15 private offices, three conference rooms, kitchen, break room, large lobby, open work area, and in-suite restrooms.
- 3-Phase 480v Power Service
- Asking rate: inquire with broker
- Available immediately

# **Suite 110: ±6,720 SF Total**

- ±6,501 SF warehouse / ±219 SF office
- 16' clear height (fully sprinklered)
- Loading: 1 dock-high (10' x 12') and 1 van-high (10' x 12') potential to ramp for drive-in ability
- · 3-phase power
- Available April 1, 2025
- Asking rate: inquire with broker