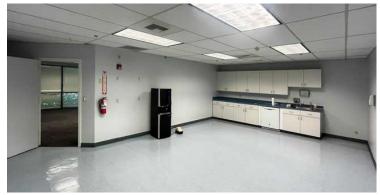

## Suite 130: ±11,598 SF

- Existing buildout includes 15 private offices, three conference rooms, kitchen, break room, large lobby, open work area, and in-suite restrooms.
- 3-Phase 480v Power Service
- Asking rate: inquire with broker
- Available immediately