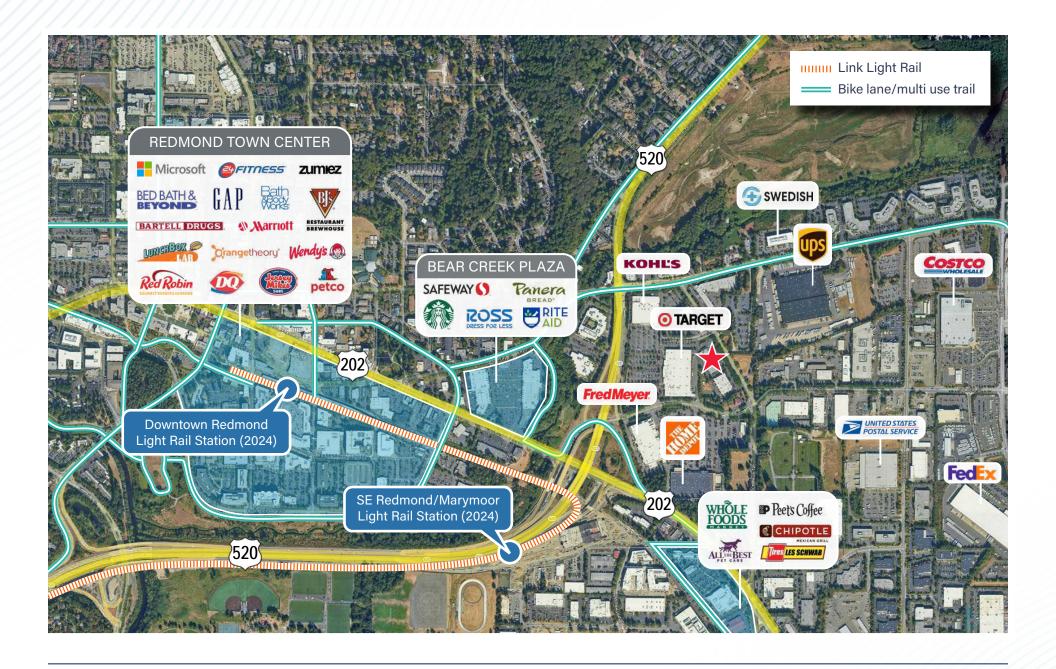

# **Property Features**

- Exterior signage available
- · Corporate park setting
- Outstanding access to SR-520 and Redmond Way
- Close proximity to many amenities
- Ample parking for employees and guests
- · Located in bike-friendly Redmond