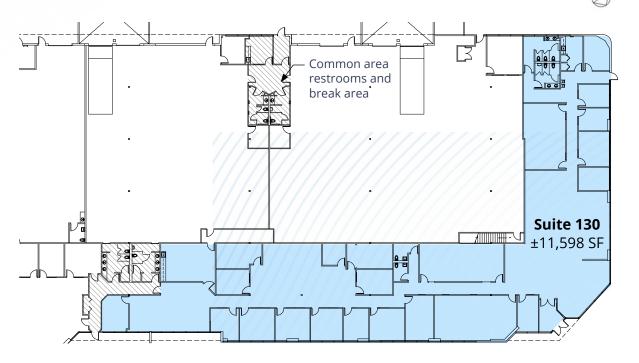

## **Availabilities**

| Suite     | Available SF                          | Available   |
|-----------|---------------------------------------|-------------|
| #130      | ±11,598 SF office                     | Immediately |
| #110      | ±6,501 SF warehouse<br>±219 SF office | 4/1/2025    |
| 130 + 110 | ±6,720 SF Total<br>±11,817 SF office  |             |
| 130 - 110 | ±6,501 SF warehouse                   |             |
|           | ±18,318 SF Total                      |             |

## Suite 130: ±11,598 SF

- Existing buildout includes 15 private offices, three conference rooms, kitchen, break room, large lobby, open work area, and in-suite restrooms.
- 3-Phase 480v Power Service
- Asking rate: inquire with broker
- Available immediately