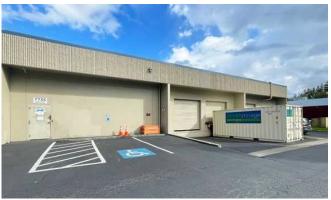

# **Suite 110: ±6,720 SF Total**

- ±6,501 SF warehouse / ±219 SF office
- 16' clear height (fully sprinklered)
- Loading: 1 dock-high (10' x 12') and 1 van-high (10' x 12') potential to ramp for drive-in ability
- · 3-phase power
- Available April 1, 2025
- Asking rate: inquire with broker