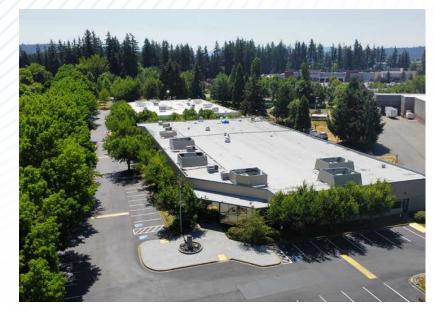

# **Property Features**

- Exterior signage available
- · Corporate park setting
- Outstanding access to SR-520 and Redmond Way
- Close proximity to many amenities
- Ample parking for employees and guests
- · Located in bike-friendly Redmond

## **Availabilities**

| Suite     | Available SF                          | Available   |
|-----------|---------------------------------------|-------------|
| #130      | ±11,598 SF office                     | Immediately |
| #110      | ±6,501 SF warehouse<br>±219 SF office | 4/1/2025    |
| 130 + 110 | ±6,720 SF Total<br>±11,817 SF office  |             |
| 130 - 110 | ±6,501 SF warehouse                   |             |
|           | ±18,318 SF Total                      |             |