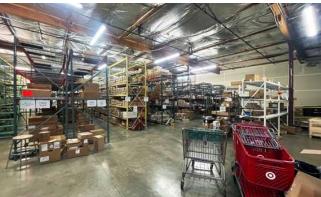

## Suite 130: ±11,598 SF

- Existing buildout includes 15 private offices, three conference rooms, kitchen, break room, large lobby, open work area, and in-suite restrooms.
- 3-Phase 480v Power Service
- Asking rate: inquire with broker
- Available immediately