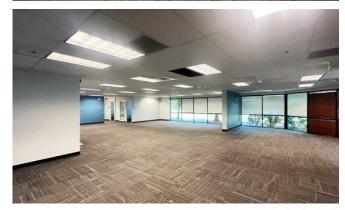

## Suite 130: ±11,598 SF

- Existing buildout includes 15 private offices, three conference rooms, kitchen, break room, large lobby, open work area, and in-suite restrooms.
- 3-Phase 480v Power Service
- Asking rate: inquire with broker
- Available immediately